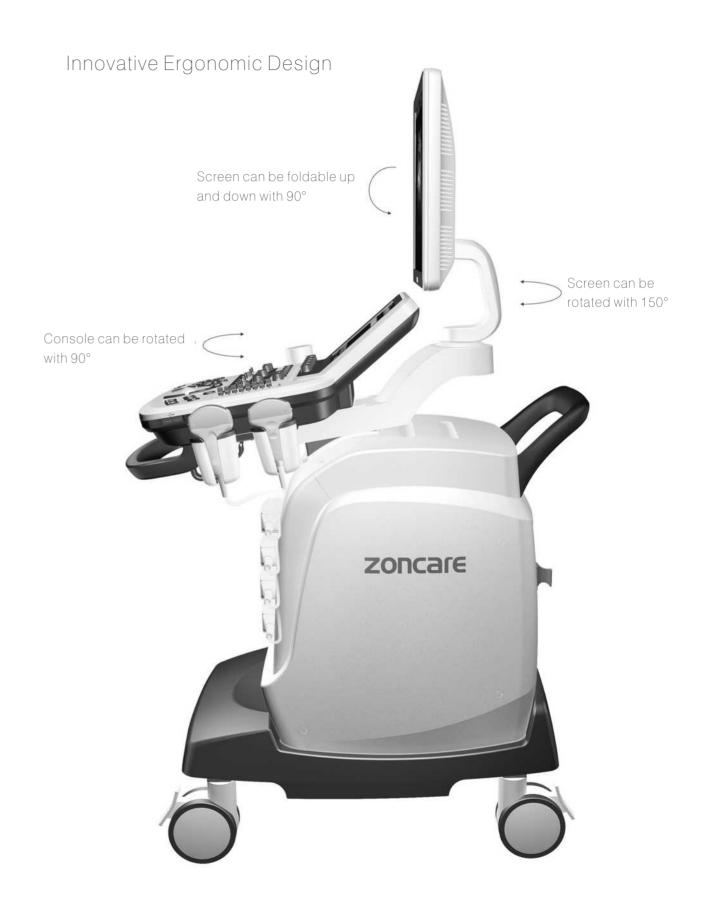

# **ZONCARE-Q7**

Full Digital Color Doppler Ultrasonic Diagnostic System

19 inch high resolution medical LED monitor
10.4 inch Anti-dazzle LED touch screen
4 transducer connectors
Rotated console and foldable monitor
Preposed USB ports
Hidden draw-out keyboard
Friendly transducer bracket design
Support multiple peripheral interfaces
Standard configured gel heating cup
Optional built-in lithium battery for continuously working