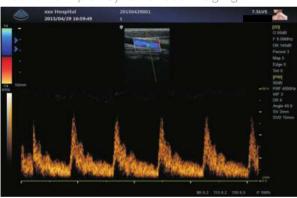

### Speckle Noise Removal Technology

Real-time Triplex Synchronous Imaging

Pulse Inverse Phase Harmonic Imaging