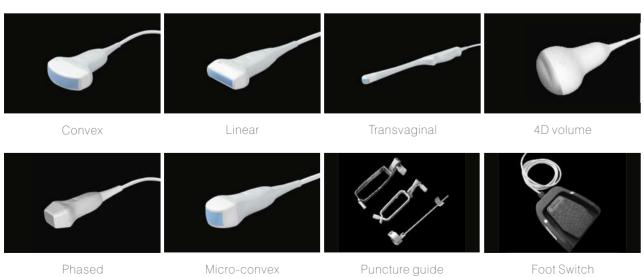

interfaces
Standard configured gel heating cup
Optional built-in lithium battery for continuously working



## Advanced Imaging Technology

Spatial Compounding Imaging Trapezoidal Extended Imaging Linear Independent Deflection Imaging Speckle Noise Removal Technology Tissue Harmonics Imaging Technology 3D/4D Imaging Technology Intelligent Navigation Technology One Touch Optimize Technology Cartoid IMT Measurement Dual/Triple Synchronous

### Abundant clinical application

Zoncare-Q7 has excellent performance in obstetrics, gynecology, pediatrics, breast, musculoskeletal, heart and blood vessel areas. Build-in perfect analysis package, including heart, obstetrics, urology, abdomen, gynecology, small parts, blood vessel etc.













## High Density and Broadband Frequency Transducers





# Advanced Imaging Technology

### Speckle Noise Removal Technology





Real-time Triplex Synchronous Imaging





Pulse Inverse Phase Harmonic Imaging





### Advanced 3D Imaging





4D Imaging





Trapezoidal Extended Imaging