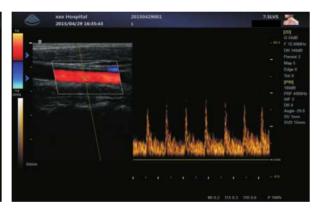

### Speckle Noise Removal Technology

Real-time Triplex Synchronous Imaging

Pulse Inverse Phase Harmonic Imaging