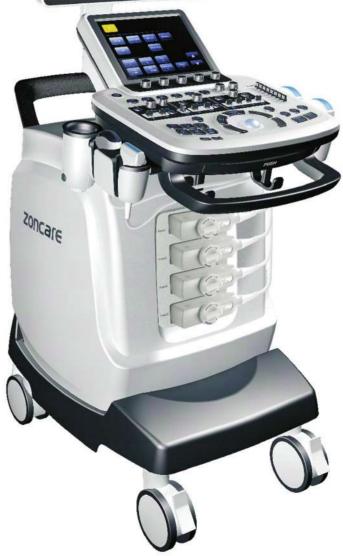

# **ZONCARE-Q7**

Full Digital Color Doppler Ultrasonic Diagnostic System

19 inch high resolution medical LED monitor
10.4 inch Anti-dazzle LED touch screen
4 transducer connectors
Rotated console and foldable monitor
Preposed USB ports
Hidden draw-out keyboard
Friendly transducer bracket design
Support multiple peripheral interfaces
Standard configured gel heating cup
Optional built-in lithium battery for continuously working