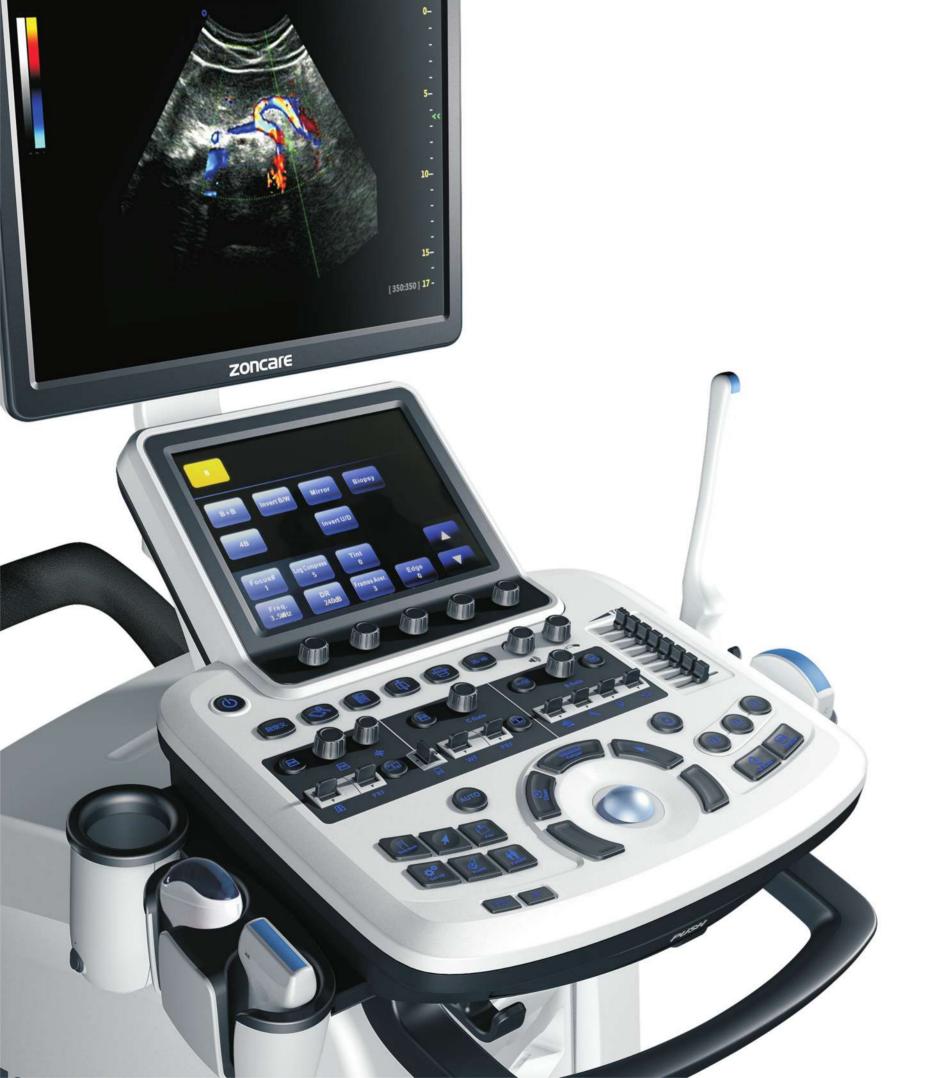

# **ZONCARE-Q7**

Full Digital Color Doppler Ultrasonic Diagnostic System

19 inch high resolution medical LED monitor
10.4 inch Anti-dazzle LED touch screen
4 transducer connectors
Rotated console and foldable monitor
Preposed USB ports
Hidden draw-out keyboard
Friendly transducer bracket design
Support multiple peripheral interfaces
Standard configured gel heating cup
Optional built-in lithium battery for continuously working

## Advanced Imaging Technology

Spatial Compounding Imaging Trapezoidal Extended Imaging Linear Independent Deflection Imaging Speckle Noise Removal Technology Tissue Harmonics Imaging Technology 3D/4D Imaging Technology Intelligent Navigation Technology One Touch Optimize Technology Cartoid IMT Measurement Dual/Triple Synchronous