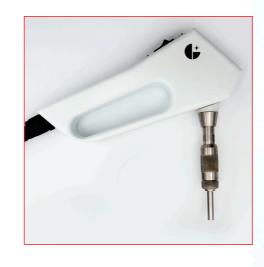

## **ERGONOMIC**

The lightweight handle allows easy and fatigue-free dispensing, ideal for glove box use. The handle is connected to the compact controller unit via a flexible vacuum pipe.

There's nothing else quite like Gamlen. Gamlen helps your formulation, production and manufacturing teams make better informed decisions every time.