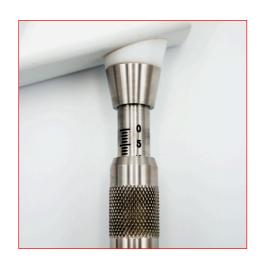

## **VERSATILE**

The dispensing volume for each handle is manually adjustable and multiple handle sizes can be used with each GamPette controller unit. This allows a wide powder volume range to be dispensed.

## PRECISE AND REPRODUCIBLE

The relative standard deviation achieved on dispensed weights is dependent on powder properties, however, ≤ 2% RSD is typically achieved.