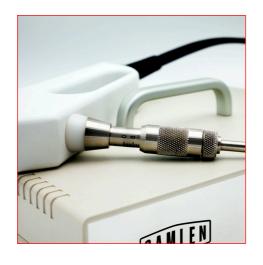

## **ERGONOMIC**

The lightweight handle allows easy and fatigue-free dispensing, ideal for glove box use. The handle is connected to the compact controller unit via a flexible vacuum pipe.

There's nothing else quite like Gamlen. Gamlen helps your formulation, production and manufacturing teams make better informed decisions every time.