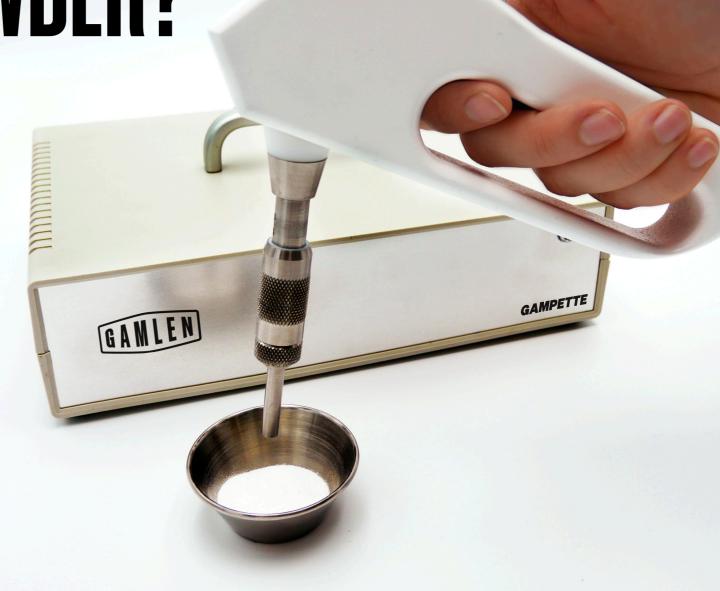

## NEED TO REPEATEDLY AND ACCURATELY DISPENSE POWDER?

- Consistent and Accurate
- Ergonomic and Easy to Use
- Ideal for Glove Boxes
- Typically ≤2% RSD

## PRECISE AND REPRODUCIBLE

The relative standard deviation achieved on dispensed weights is dependent on powder properties, however, ≤ 2% RSD is typically achieved.