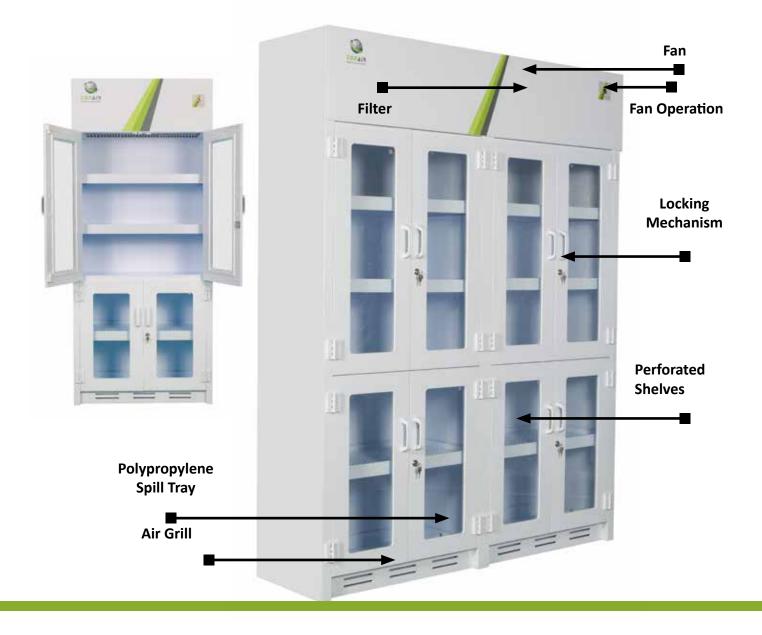

- Polypropylene structure with high chemical resistance
- Observation windows from hermetically tempered glass
- Door locks
- Ventilation openings at the sides and top of the Hood
- 3 shelves inside the cabinet
- Optional suction fan
- PPS Option

### Accessories

LFC-SPT

Polypropylene spill tray