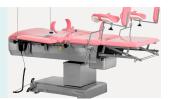

|
| ☑ Stirrup               | 2 pcs |
| ☑ Slider                | 4 pcs |
| ☑ Tightener             | 2 pcs |
| ☑ Hand controller       | 1 pc  |
| ✓ Foot switch           | 1 pc  |
| ✓ Stainless steel basin | 1 pc  |







#### Material

The chassis cover is made of high quality 304 stainless steel, which is welded by the robot seamlessly. The shape is beautiful and stable.



#### Mattress

Polyurethane foam mattress, waterproof and seamless, easy cleaning and disinfection.



#### Hand controller

All the functions are controlled by hand controller.



## **Braking system**

The pedal controls the brake function of the casters.



## **Control System**

Electric control the height lifting, trendelenburg and reverse trendelenburg, back plate folding up, easy and convenient operation.



## Battery

The delivery bed is equipped with a standard battery, which could support the electric operation for 50-80 times, and could keep maintaining the operation of various functions required by the operator under special circumstances such as power failure.



#### **Pull handles**

Both sides of the delivery bed are equipped with collapsible handle, which is convenient for the puerpera to get on and off the bed, with antislip lines, to prevent slipping when the force is applied.



#### Sewage basin

The delivery bed is equipped with a stainless steel basin, which can be stored under the bed through a high-quality three-stage slide rails.



# **Auxiliary Table**

The auxiliary table can be retractable and stored under the bed body, easy to use.



## Leg supports

The leg support