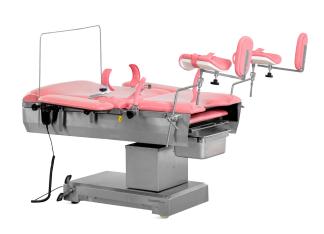

#### Sewage basin

The delivery bed is equipped with a stainless steel basin, which can be stored under the bed through a high-quality three-stage slide rails.

# **Auxiliary Table**

The auxiliary table can be retractable and stored under the bed body, easy to use.