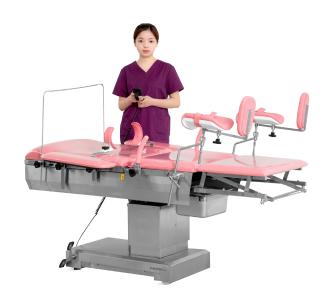

# FEATURES AND HIGHLIGHTS

#### Hand controller

All the functions are controlled by hand controller.