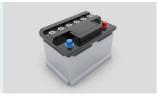

## Battery

The delivery bed is equipped with a standard battery, which could support the electric operation for 50-80 times, and could keep maintaining the operation of various functions required by the operator under special circumstances such as power failure.