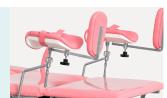

## Leg supports

The leg support is integrated with stirrup function, and the delivery bed is equipped with a pair of stirrups.

#### **Arm Support**

The arm support could be adjusted into multiple angles, it can be used to comfortably fix the puerpera's arm at various angles.

Design

Manufacturing

Maintenance