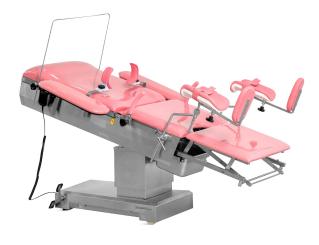

## Leg supports

The leg support is integrated with stirrup function, and the delivery bed is equipped with a pair of stirrups.

#### **Arm Support**

The arm support could be adjusted into multiple angles, it can be used to comfortably fix the puerpera's arm at various angles.

Design

Manufacturing

Maintenance