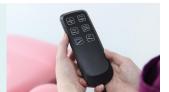

rg:         | 0-16°      |
| Load bearing:          | ≤150kg     |



# Technical configuration

| ✓ Arm support           | 2 pcs |
|-------------------------|-------|
| ☑ Handle                | 2 pcs |
| ✓ Leg support           | 2 pcs |
| ☑ Stirrup               | 2 pcs |
| ☑ Slider                | 4 pcs |
| ☑ Tightener             | 2 pcs |
| ☑ Hand controller       | 1 pc  |
| ✓ Foot switch           | 1 pc  |
| ✓ Stainless steel basin | 1 pc  |







#### Material

The chassis cover is made of high quality 304 stainless steel, which is welded by the robot seamlessly. The shape is beautiful and stable.



#### Mattress

Polyurethane foam mattress, waterproof and seamless, easy cleaning and disinfection.



#### Hand controller

All the functions are controlled by hand controller.



## **Braking system**

The pedal controls the brake function of the casters.



## **Control System**

Electric control the height lifting, trendelenburg and reverse trendelenburg, back plate folding up, easy and convenient operation.



## Battery

The delivery bed is equipped with a standard battery, which could support the electric operation for 50-80 times, and could keep maintaining the operation of various functions required by the operator under special circumstances such as power failure.



#### **Pull handles**

Both sides of the delivery bed are equipped with collapsible handle, which is convenient for the puerpera to get on and off the bed, with antislip lines, to prevent slipping when the force is applied.



#### Sewage basin

The delivery bed is equipped with a stainless s