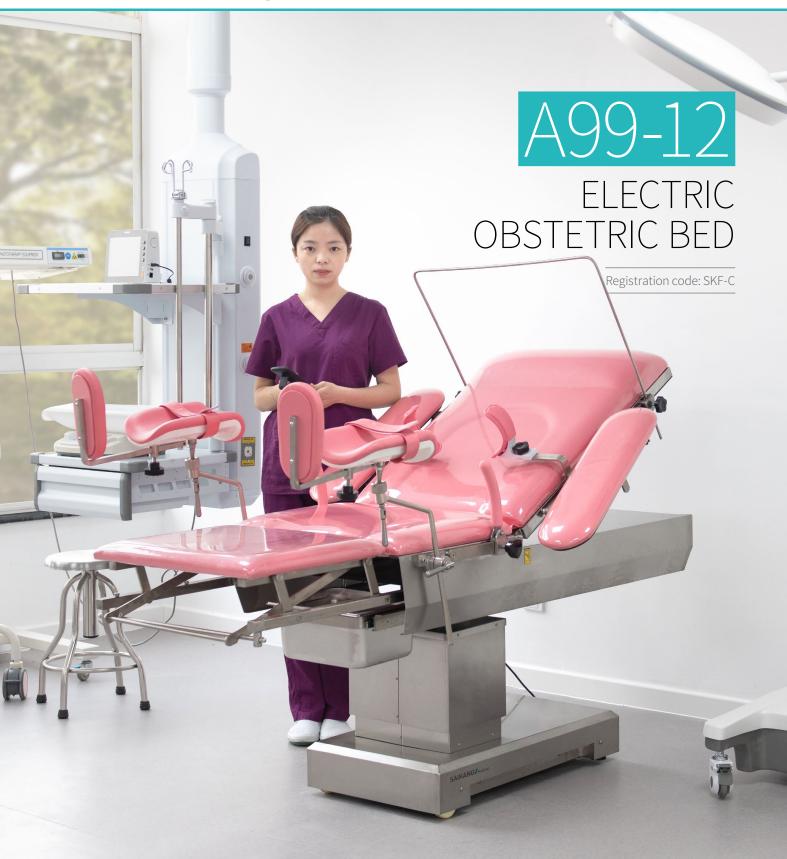

# A99-12

# FEATURES AND HIGHLIGHTS

# Technical parameters

| External (LxW):        | 1800x600mm |
|------------------------|------------|
| Table height:          | 700-950mm  |
| Back plate up folding: | 0-60°      |
| Reverse Trendelenburg: | 0-25°      |
| Trendelenburg:         | 0-16°      |
| Load bearing:          | ≤150kg     |

# Technical configuration

| ✓ Arm support           | 2 pcs |
|-------------------------|-------|
| ☑ Handle                | 2 pcs |
| ✓ Leg support           | 2 pcs |
| ☑ Stirrup               | 2 pcs |
| ☑ Slider                | 4 pcs |
| ☑ Tightener             | 2 pcs |
| ☑ Hand controller       | 1 pc  |
| ✓ Foot switch           | 1 pc  |
| ✓ Stainless steel basin | 1 pc  |

#### Material

The chassis cover is made of high quality 304 stainless steel, which is welded by the robot seamlessly. The shape is beautiful and stable.

#### Mattress

Polyurethane foam mattress, waterproof and seamless, easy cleaning and disinfection.

#### Hand controller

All the functions are controlled by hand controller.

#### **Pull handles**

Both sides of the delivery bed are equipped with collapsible handle, which is convenient for the puerpera to get on and off the bed, with antislip lines, to prevent slipping when the force is applied.

#### Sewage basin

The delivery bed is equipped with a stainless steel basin, which can be stored under the bed through a high-quality three-stage slide rails.

## Leg supports

The leg support is integrated with stirrup function, and the delivery bed is equipped with a pair of stirrups.

#### **Arm Support**

The arm support could be adjusted into multiple angles, it can be used to comfortably fix the puerpera's arm at various angles.

Design

Manufacturing

Maintenance