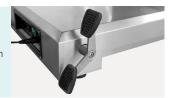

l configuration

| ✓ Arm support           | 2 pcs |
|-------------------------|-------|
| ☑ Handle                | 2 pcs |
| ✓ Leg support           | 2 pcs |
| ☑ Stirrup               | 2 pcs |
| ☑ Slider                | 4 pcs |
| ☑ Tightener             | 2 pcs |
| ☑ Hand controller       | 1 pc  |
| ✓ Foot switch           | 1 pc  |
| ✓ Stainless steel basin | 1 pc  |







#### Material

The chassis cover is made of high quality 304 stainless steel, which is welded by the robot seamlessly. The shape is beautiful and stable.



#### Mattress

Polyurethane foam mattress, waterproof and seamless, easy cleaning and disinfection.



#### Hand controller

All the functions are controlled by hand controller.



## **Braking system**

The pedal controls the brake function of the casters.



## **Control System**

Electric control the height lifting, trendelenburg and reverse trendelenburg, back plate folding up, easy and convenient operation.



## Battery

The delivery bed is equipped with a standard battery, which could support the electric operation for 50-80 times, and could keep maintaining the operation of various functions required by the operator under special circumstances such as power failure.



#### **Pull handles**

Both sides of the delivery bed are equipped with collapsible handle, which is convenient for the puerpera to get on and off the bed, with antislip lines, to prevent slipping when the force is applied.



#### Sewage basin

The delivery bed is equipped with a stainless steel basin, which can be stored under the bed through a high-quality three-stage