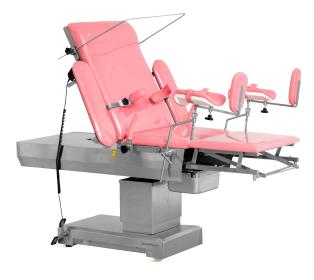

# Technical parameters

| External (LxW):        | 1800x600mm |
|------------------------|------------|
| Table height:          | 700-950mm  |
| Back plate up folding: | 0-60°      |
| Reverse Trendelenburg: | 0-25°      |
| Trendelenburg:         | 0-16°      |
| Load bearing:          | ≤150kg     |

# Technical configuration

| ✓ Arm support           | 2 pcs |
|-------------------------|-------|
| ☑ Handle                | 2 pcs |
| ✓ Leg support           | 2 pcs |
| ☑ Stirrup               | 2 pcs |
| ☑ Slider                | 4 pcs |
| ☑ Tightener             | 2 pcs |
| ☑ Hand controller       | 1 pc  |
| ✓ Foot switch           | 1 pc  |
| ✓ Stainless steel basin | 1 pc  |