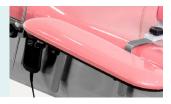

#### Sewage basin

The delivery bed is equipped with a stainless steel basin, which can be stored under the bed through a high-quality three-stage slide rails.