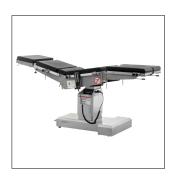

# Technical parameters

| External size (LxWxH):   | 2150x555x(750-1000)mm |
|--------------------------|-----------------------|
| Reverse trendelenburg:   | 0-25°                 |
| Trendelenburg:           | 0-25°                 |
| Lateral tilt left/right: | 0-15°                 |
| Head plate up/down:      | 30°/90°               |
| Back plate up/down:      | 70°/15°               |
| Leg plate down:          | 90°                   |
| Leg plate outwards:      | 90°                   |
| Kidney bridge elevation: | 0-110mm               |
| Horizontal sliding:      | 0-350mm               |
| Safe working load:       | 275kg                 |

# Technical configuration

| <b>V</b>     | Bed frame               | 1pc  |
|--------------|-------------------------|------|
| <b>V</b>     | Mattress                | 1set |
| $\checkmark$ | Anesthesia screen frame | 1pc  |
| $\checkmark$ | Shoulder holder         | 2pcs |
| $\checkmark$ | Arm holder              | 2pcs |
|              | Leg support             | 2pcs |
|              | Foot support            | 2pcs |
| <b>√</b>     | Hand controller         | 1pc  |
| <b>√</b>     | Sliding block           | 8pcs |
| <b>V</b>     | Spanner                 | 5pcs |

#### Material

The base material for the table is high thickness 304 stiainless steel, seamlessed welding by robot, with modern appearance and more stable.

#### Horizontal sliding

Extra horizontal sliding, distance 350mm high strengthen phenolic resin table surface, C-arm and X-ray compatible.