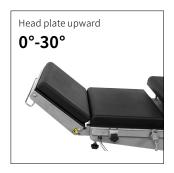

#### Head plate

Head plate is with imported gas spring for easy control.

# Technical parameters

| External size (LxWxH):   | 2150x555x(750-1000)mm |
|--------------------------|-----------------------|
| Reverse trendelenburg:   | 0-25°                 |
| Trendelenburg:           | 0-25°                 |
| Lateral tilt left/right: | 0-15°                 |
| Head plate up/down:      | 30°/90°               |
| Back plate up/down:      | 70°/15°               |
| Leg plate down:          | 90°                   |
| Leg plate outwards:      | 90°                   |
| Kidney bridge elevation: | 0-110mm               |
| Horizontal sliding:      | 0-350mm               |
| Safe working load:       | 275kg                 |