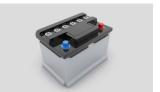

#### Battery could support

Battery could support about 80-120 complete operation cycles. Working time could be last for one week according to useage and help to keep the operating table runing in the event of power failure.