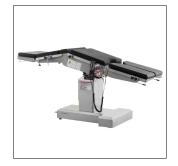

# Technical parameters

| External size (LxWxH):   | 2150x555x(750-1000)mm |
|--------------------------|-----------------------|
| Reverse trendelenburg:   | 0-25°                 |
| Trendelenburg:           | 0-25°                 |
| Lateral tilt left/right: | 0-15°                 |
| Head plate up/down:      | 30°/90°               |
| Back plate up/down:      | 70°/15°               |
| Leg plate down:          | 90°                   |
| Leg plate outwards:      | 90°                   |
| Kidney bridge elevation: | 0-110mm               |
| Horizontal sliding:      | 0-350mm               |
| Safe working load:       | 275kg                 |

# Technical configuration

| <b>V</b>     | Bed frame               | 1pc  |
|--------------|-------------------------|------|
| <b>V</b>     | Mattress                | 1set |
| $\checkmark$ | Anesthesia screen frame | 1pc  |
| $\checkmark$ | Shoulder holder         | 2pcs |
| $\checkmark$ | Arm holder              | 2pcs |
|              | Leg support             | 2pcs |
|              | Foot support            | 2pcs |
| <b>√</b>     | Hand controller         | 1pc  |
| <b>√</b>     | Sliding block           | 8pcs |
| <b>V</b>     | Spanner                 | 5pcs |

#### Material

The base material for the table is high thickness 304 stiainless steel, seamlessed welding by robot, with modern appearance and more stable.

#### Horizontal sliding

Extra horizontal sliding, distance 350mm high strengthen phenolic resin table surface, C-arm and X-ray compatible.