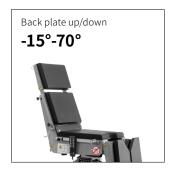

# Technical parameters

| External size (LxWxH):   | 2150x555x(750-1000)mm |
|--------------------------|-----------------------|
| Reverse trendelenburg:   | 0-25°                 |
| Trendelenburg:           | 0-25°                 |
| Lateral tilt left/right: | 0-15°                 |
| Head plate up/down:      | 30°/90°               |
| Back plate up/down:      | 70°/15°               |
| Leg plate down:          | 90°                   |
| Leg plate outwards:      | 90°                   |
| Kidney bridge elevation: | 0-110mm               |
| Horizontal sliding:      | 0-350mm               |
| Safe working load:       | 275kg                 |