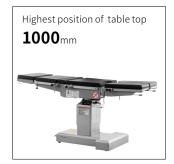

# Technical parameters

| External size (LxWxH):   | 2150x555x(750-1000)mm |
|--------------------------|-----------------------|
| Reverse trendelenburg:   | 0-25°                 |
| Trendelenburg:           | 0-25°                 |
| Lateral tilt left/right: | 0-15°                 |
| Head plate up/down:      | 30°/90°               |
| Back plate up/down:      | 70°/15°               |
| Leg plate down:          | 90°                   |
| Leg plate outwards:      | 90°                   |
| Kidney bridge elevation: | 0-110mm               |
| Horizontal sliding:      | 0-350mm               |
| Safe working load:       | 275kg                 |