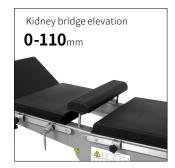

# Technical parameters

| External size (LxWxH):   | 2150x555x(750-1000)mm |
|--------------------------|-----------------------|
| Reverse trendelenburg:   | 0-25°                 |
| Trendelenburg:           | 0-25°                 |
| Lateral tilt left/right: | 0-15°                 |
| Head plate up/down:      | 30°/90°               |
| Back plate up/down:      | 70°/15°               |
| Leg plate down:          | 90°                   |
| Leg plate outwards:      | 90°                   |
| Kidney bridge elevation: | 0-110mm               |
| Horizontal sliding:      | 0-350mm               |
| Safe working load:       | 275kg                 |

#### Kidney bridge

Linear motor, with UL/ROHS/EN standard. Noise under 50 dB, with lifetime 20,000 times movement.