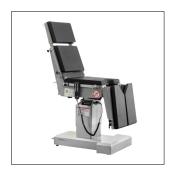

#### Head plate

Head plate is with imported gas spring for easy control.

#### Leg plate

Leg plate with imported gas spring for easy control. Disassembled type leg plate.

## Shoulder Support

#### **Body Supporter**