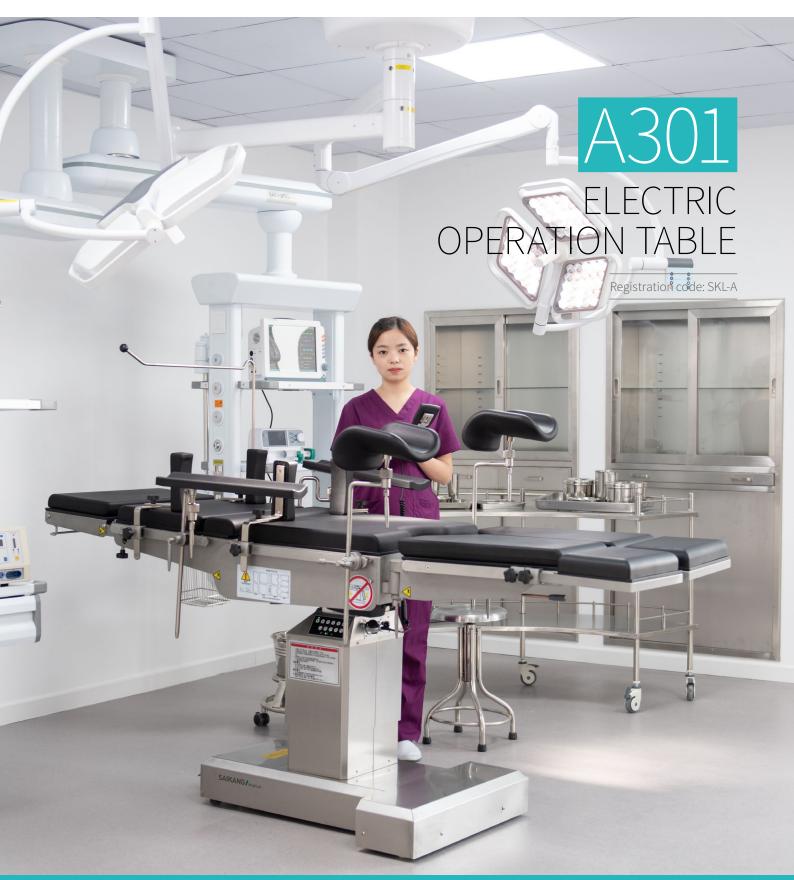

# Technical parameters

| External size (LxWxH):   | 2150x555x(750-1000)mm |
|--------------------------|-----------------------|
| Reverse trendelenburg:   | 0-25°                 |
| Trendelenburg:           | 0-25°                 |
| Lateral tilt left/right: | 0-15°                 |
| Head plate up/down:      | 30°/90°               |
| Back plate up/down:      | 70°/15°               |
| Leg plate down:          | 90°                   |
| Leg plate outwards:      | 90°                   |
| Kidney bridge elevation: | 0-110mm               |
| Horizontal sliding:      | 0-350mm               |
| Safe working load:       | 275kg                 |

# Technical configuration

| <b>V</b>     | Bed frame               | 1pc  |
|--------------|-------------------------|------|
| <b>V</b>     | Mattress                | 1set |
| $\checkmark$ | Anesthesia screen frame | 1pc  |
| $\checkmark$ | Shoulder holder         | 2pcs |
| $\checkmark$ | Arm holder              | 2pcs |
|              | Leg support             | 2pcs |
|              | Foot support            | 2pcs |
| <b>√</b>     | Hand controller         | 1pc  |
| <b>√</b>     | Sliding block           | 8pcs |
| <b>V</b>     | Spanner                 | 5pcs |

#### Material

The base material for the table is high thickness 304 stiainless steel, seamlessed welding by robot, with modern appearance and more stable.