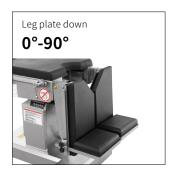

#### Leg plate

Leg plate with imported gas spring for easy control. Disassembled type leg plate.

# Technical parameters

| External size (LxWxH):   | 2150x555x(750-1000)mm |
|--------------------------|-----------------------|
| Reverse trendelenburg:   | 0-25°                 |
| Trendelenburg:           | 0-25°                 |
| Lateral tilt left/right: | 0-15°                 |
| Head plate up/down:      | 30°/90°               |
| Back plate up/down:      | 70°/15°               |
| Leg plate down:          | 90°                   |
| Leg plate outwards:      | 90°                   |
| Kidney bridge elevation: | 0-110mm               |
| Horizontal sliding:      | 0-350mm               |
| Safe working load:       | 275kg                 |