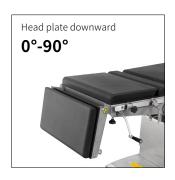

#### Head plate

Head plate is with imported gas spring for easy control.

# Technical parameters

| External size (LxWxH):   | 2150x555x(750-1000)mm |
|--------------------------|-----------------------|
| Reverse trendelenburg:   | 0-25°                 |
| Trendelenburg:           | 0-25°                 |
| Lateral tilt left/right: | 0-15°                 |
| Head plate up/down:      | 30°/90°               |
| Back plate up/down:      | 70°/15°               |
| Leg plate down:          | 90°                   |
| Leg plate outwards:      | 90°                   |
| Kidney bridge elevation: | 0-110mm               |
| Horizontal sliding:      | 0-350mm               |
| Safe working load:       | 275kg                 |