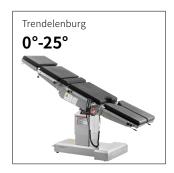

# Technical parameters

| External size (LxWxH):   | 2150x555x(750-1000)mm |
|--------------------------|-----------------------|
| Reverse trendelenburg:   | 0-25°                 |
| Trendelenburg:           | 0-25°                 |
| Lateral tilt left/right: | 0-15°                 |
| Head plate up/down:      | 30°/90°               |
| Back plate up/down:      | 70°/15°               |
| Leg plate down:          | 90°                   |
| Leg plate outwards:      | 90°                   |
| Kidney bridge elevation: | 0-110mm               |
| Horizontal sliding:      | 0-350mm               |
| Safe working load:       | 275kg                 |