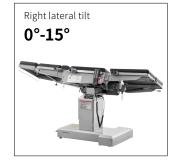

# Technical parameters

| External size (LxWxH):   | 2150x555x(750-1000)mm |
|--------------------------|-----------------------|
| Reverse trendelenburg:   | 0-25°                 |
| Trendelenburg:           | 0-25°                 |
| Lateral tilt left/right: | 0-15°                 |
| Head plate up/down:      | 30°/90°               |
| Back plate up/down:      | 70°/15°               |
| Leg plate down:          | 90°                   |
| Leg plate outwards:      | 90°                   |
| Kidney bridge elevation: | 0-110mm               |
| Horizontal sliding:      | 0-350mm               |
| Safe working load:       | 275kg                 |