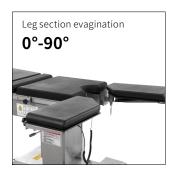

#### Leg plate

Leg plate with imported gas spring for easy control. Disassembled type leg plate.

# Technical parameters

| External size (LxWxH):   | 2150x555x(750-1000)mm |
|--------------------------|-----------------------|
| Reverse trendelenburg:   | 0-25°                 |
| Trendelenburg:           | 0-25°                 |
| Lateral tilt left/right: | 0-15°                 |
| Head plate up/down:      | 30°/90°               |
| Back plate up/down:      | 70°/15°               |
| Leg plate down:          | 90°                   |
| Leg plate outwards:      | 90°                   |
| Kidney bridge elevation: | 0-110mm               |
| Horizontal sliding:      | 0-350mm               |
| Safe working load:       | 275kg                 |