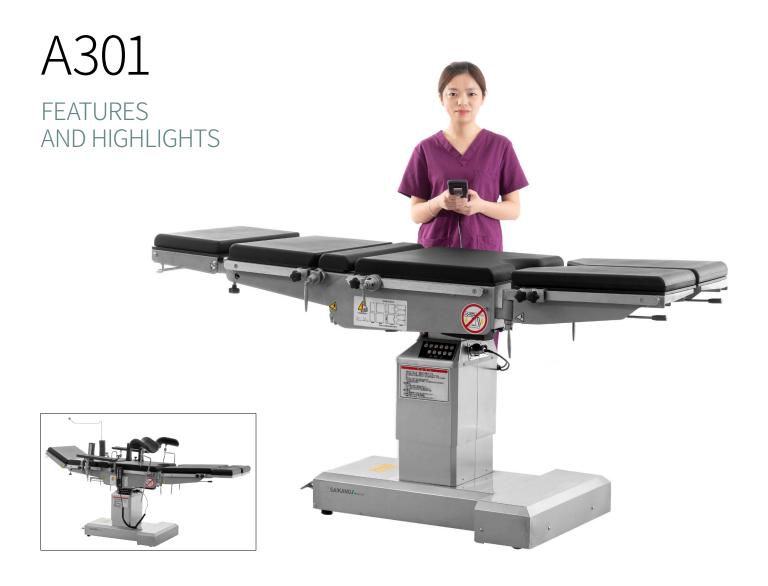

# Technical parameters

| External size (LxWxH):   | 2150x555x(750-1000)mm |
|--------------------------|-----------------------|
| Reverse trendelenburg:   | 0-25°                 |
| Trendelenburg:           | 0-25°                 |
| Lateral tilt left/right: | 0-15°                 |
| Head plate up/down:      | 30°/90°               |
| Back plate up/down:      | 70°/15°               |
| Leg plate down:          | 90°                   |
| Leg plate outwards:      | 90°                   |
| Kidney bridge elevation: | 0-110mm               |
| Horizontal sliding:      | 0-350mm               |
| Safe working load:       | 275kg                 |

# Technical configuration

| <b>V</b>     | Bed frame               | 1pc  |
|--------------|-------------------------|------|
| <b>V</b>     | Mattress                | 1set |
| $\checkmark$ | Anesthesia screen frame | 1pc  |
| $\checkmark$ | Shoulder holder         | 2pcs |
| $\checkmark$ | Arm holder              | 2pcs |
|              | Leg support             | 2pcs |
|              | Foot support            | 2pcs |
| <b>√</b>     | Hand controller         | 1pc  |
| <b>√</b>     | Sliding block           | 8pcs |
| <b>V</b>     | Spanner                 | 5pcs |

#### Material

The base material for the table is high thickness 304 stiainless steel, seamlessed welding by robot, with modern appearance and more stable.