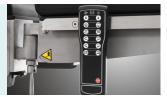

#### **Dual control system**

All functions controlled by both hand controller or control panel on table base column. With action LCD display on hand controller, easy to operate. With control panel on table base column, in case of emergency hand controller failure.