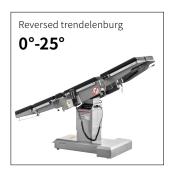

# Technical parameters

| External size (LxWxH):   | 2150x555x(750-1000)mm |
|--------------------------|-----------------------|
| Reverse trendelenburg:   | 0-25°                 |
| Trendelenburg:           | 0-25°                 |
| Lateral tilt left/right: | 0-15°                 |
| Head plate up/down:      | 30°/90°               |
| Back plate up/down:      | 70°/15°               |
| Leg plate down:          | 90°                   |
| Leg plate outwards:      | 90°                   |
| Kidney bridge elevation: | 0-110mm               |
| Horizontal sliding:      | 0-350mm               |
| Safe working load:       | 275kg                 |