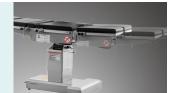

#### Horizontal sliding

Extra horizontal sliding, distance 350mm high strengthen phenolic resin table surface, C-arm and X-ray compatible.