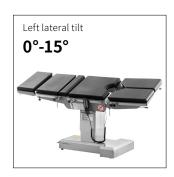

# Technical parameters

| External size (LxWxH):   | 2150x555x(750-1000)mm |
|--------------------------|-----------------------|
| Reverse trendelenburg:   | 0-25°                 |
| Trendelenburg:           | 0-25°                 |
| Lateral tilt left/right: | 0-15°                 |
| Head plate up/down:      | 30°/90°               |
| Back plate up/down:      | 70°/15°               |
| Leg plate down:          | 90°                   |
| Leg plate outwards:      | 90°                   |
| Kidney bridge elevation: | 0-110mm               |
| Horizontal sliding:      | 0-350mm               |
| Safe working load:       | 275kg                 |