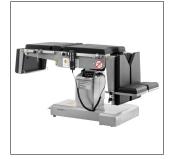

#### Kidney bridge

Linear motor, with UL/ROHS/EN standard. Noise under 50 dB, with lifetime 20,000 times movement.

#### Horizontal sliding

Extra horizontal sliding, distance 350mm high strengthen phenolic resin table surface, C-arm and X-ray compatible.

#### Leg plate

Leg plate with imported gas spring for easy control. Disassembled type leg plate.