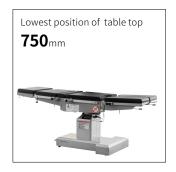

# Technical parameters

| External size (LxWxH):   | 2150x555x(750-1000)mm |
|--------------------------|-----------------------|
| Reverse trendelenburg:   | 0-25°                 |
| Trendelenburg:           | 0-25°                 |
| Lateral tilt left/right: | 0-15°                 |
| Head plate up/down:      | 30°/90°               |
| Back plate up/down:      | 70°/15°               |
| Leg plate down:          | 90°                   |
| Leg plate outwards:      | 90°                   |
| Kidney bridge elevation: | 0-110mm               |
| Horizontal sliding:      | 0-350mm               |
| Safe working load:       | 275kg                 |