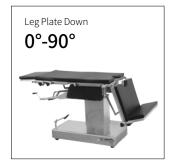

#### Technical parameters

| - | <ul><li>External Size (LxWxH)</li></ul>                 | 1940x480x770-1020 mm |
|---|---------------------------------------------------------|----------------------|
|   | ■ Built-in Kidney Bridge                                | 0-120 mm             |
|   | ■ Back Plate Up/Down                                    | 80°/10°              |
|   | ■ Head Plate Up/Down                                    | 60°/90°              |
|   | <ul> <li>Trendelenburg/Reverse Trendelenburg</li> </ul> | 25°/25°              |
|   | <ul> <li>Lateral Tilt Left/Right</li> </ul>             | 20°/20°              |
|   | ■ Leg Plate Down                                        | 90°                  |
|   | <ul> <li>Patient Weight Capacity</li> </ul>             | 250 kg               |
|   |                                                         |                      |