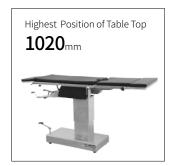

#### Technical parameters

| - | <ul><li>External Size (LxWxH)</li></ul>                 | 1940x480x770-1020 mm |
|---|---------------------------------------------------------|----------------------|
|   | ■ Built-in Kidney Bridge                                | 0-120 mm             |
|   | ■ Back Plate Up/Down                                    | 80°/10°              |
|   | ■ Head Plate Up/Down                                    | 60°/90°              |
|   | <ul> <li>Trendelenburg/Reverse Trendelenburg</li> </ul> | 25°/25°              |
|   | <ul> <li>Lateral Tilt Left/Right</li> </ul>             | 20°/20°              |
|   | ■ Leg Plate Down                                        | 90°                  |
|   | <ul> <li>Patient Weight Capacity</li> </ul>             | 250 kg               |
|   |                                                         |                      |