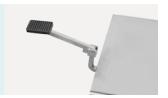

#### Control System

Foot treadle brake device which is easily for moving operating table.