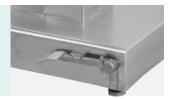

#### Control System

Foot treadle brake device which is easily for moving operating table.