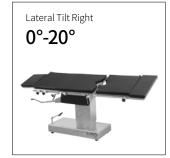

#### Technical parameters

| - | <ul><li>External Size (LxWxH)</li></ul>                 | 1940x480x770-1020 mm |
|---|---------------------------------------------------------|----------------------|
|   | ■ Built-in Kidney Bridge                                | 0-120 mm             |
|   | ■ Back Plate Up/Down                                    | 80°/10°              |
|   | ■ Head Plate Up/Down                                    | 60°/90°              |
|   | <ul> <li>Trendelenburg/Reverse Trendelenburg</li> </ul> | 25°/25°              |
|   | <ul> <li>Lateral Tilt Left/Right</li> </ul>             | 20°/20°              |
|   | ■ Leg Plate Down                                        | 90°                  |
|   | <ul> <li>Patient Weight Capacity</li> </ul>             | 250 kg               |
|   |                                                         |                      |