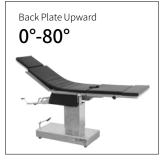

#### Technical parameters

| - | <ul><li>External Size (LxWxH)</li></ul>                 | 1940x480x770-1020 mm |
|---|---------------------------------------------------------|----------------------|
|   | ■ Built-in Kidney Bridge                                | 0-120 mm             |
|   | ■ Back Plate Up/Down                                    | 80°/10°              |
|   | ■ Head Plate Up/Down                                    | 60°/90°              |
|   | <ul> <li>Trendelenburg/Reverse Trendelenburg</li> </ul> | 25°/25°              |
|   | <ul> <li>Lateral Tilt Left/Right</li> </ul>             | 20°/20°              |
|   | ■ Leg Plate Down                                        | 90°                  |
|   | <ul> <li>Patient Weight Capacity</li> </ul>             | 250 kg               |
|   |                                                         |                      |