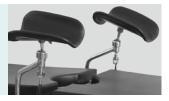

#### Mattress

PU cover, custom mattress, easy disassembly and cleaning, thickness of mattress: 6cm

Shoulder Support with Cushion

Anesthesia Screen Frame

Arm Support with Cushion

Leg Support with Cushion

**Body Support with Cushion** 