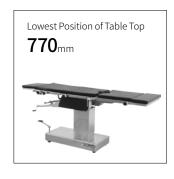

#### Technical parameters

| - | <ul><li>External Size (LxWxH)</li></ul>                 | 1940x480x770-1020 mm |
|---|---------------------------------------------------------|----------------------|
|   | ■ Built-in Kidney Bridge                                | 0-120 mm             |
|   | ■ Back Plate Up/Down                                    | 80°/10°              |
|   | ■ Head Plate Up/Down                                    | 60°/90°              |
|   | <ul> <li>Trendelenburg/Reverse Trendelenburg</li> </ul> | 25°/25°              |
|   | <ul> <li>Lateral Tilt Left/Right</li> </ul>             | 20°/20°              |
|   | ■ Leg Plate Down                                        | 90°                  |
|   | <ul> <li>Patient Weight Capacity</li> </ul>             | 250 kg               |
|   |                                                         |                      |