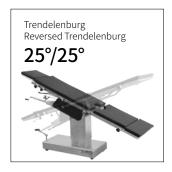

#### Technical parameters

| - | <ul><li>External Size (LxWxH)</li></ul>                 | 1940x480x770-1020 mm |
|---|---------------------------------------------------------|----------------------|
|   | ■ Built-in Kidney Bridge                                | 0-120 mm             |
|   | ■ Back Plate Up/Down                                    | 80°/10°              |
|   | ■ Head Plate Up/Down                                    | 60°/90°              |
|   | <ul> <li>Trendelenburg/Reverse Trendelenburg</li> </ul> | 25°/25°              |
|   | <ul> <li>Lateral Tilt Left/Right</li> </ul>             | 20°/20°              |
|   | ■ Leg Plate Down                                        | 90°                  |
|   | <ul> <li>Patient Weight Capacity</li> </ul>             | 250 kg               |
|   |                                                         |                      |