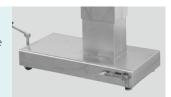

#### Material

The base, column and side hoder are all made of high quality 304 stainless steel, which is anti-corrosive and can be easily cleaned.

#### Control System

Foot treadle brake device which is easily for moving operating table.

#### Hydraulic

The height adjustment controlled by hydraulic pump.