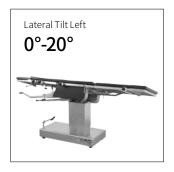

#### Technical parameters

| - | <ul><li>External Size (LxWxH)</li></ul>                 | 1940x480x770-1020 mm |
|---|---------------------------------------------------------|----------------------|
|   | ■ Built-in Kidney Bridge                                | 0-120 mm             |
|   | ■ Back Plate Up/Down                                    | 80°/10°              |
|   | ■ Head Plate Up/Down                                    | 60°/90°              |
|   | <ul> <li>Trendelenburg/Reverse Trendelenburg</li> </ul> | 25°/25°              |
|   | <ul> <li>Lateral Tilt Left/Right</li> </ul>             | 20°/20°              |
|   | ■ Leg Plate Down                                        | 90°                  |
|   | <ul> <li>Patient Weight Capacity</li> </ul>             | 250 kg               |
|   |                                                         |                      |