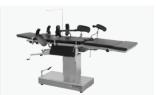

#### **Application**

This operating table is a comprehensive multi-function type, suitable for medical units to perform various operations, all movements are controlled by the manual cranks.

#### Built-In Kidney Bridge

Built-In kidney bridge, more convenient and nice appearance.

#### Mattress

PU cover, custom mattress, easy disassembly and cleaning, thickness of mattress: 6cm

Shoulder Support with Cushion

Anesthesia Screen Frame

Arm Support with Cushion

Leg Support with Cushion

**Body Support with Cushion** 