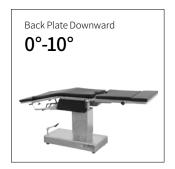

#### Technical parameters

| - | <ul><li>External Size (LxWxH)</li></ul>                 | 1940x480x770-1020 mm |
|---|---------------------------------------------------------|----------------------|
|   | ■ Built-in Kidney Bridge                                | 0-120 mm             |
|   | ■ Back Plate Up/Down                                    | 80°/10°              |
|   | ■ Head Plate Up/Down                                    | 60°/90°              |
|   | <ul> <li>Trendelenburg/Reverse Trendelenburg</li> </ul> | 25°/25°              |
|   | <ul> <li>Lateral Tilt Left/Right</li> </ul>             | 20°/20°              |
|   | ■ Leg Plate Down                                        | 90°                  |
|   | <ul> <li>Patient Weight Capacity</li> </ul>             | 250 kg               |
|   |                                                         |                      |