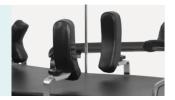

#### Mattress

PU cover, custom mattress, easy disassembly and cleaning, thickness of mattress: 6cm

Shoulder Support with Cushion

Anesthesia Screen Frame

Arm Support with Cushion

Leg Support with Cushion

**Body Support with Cushion** 