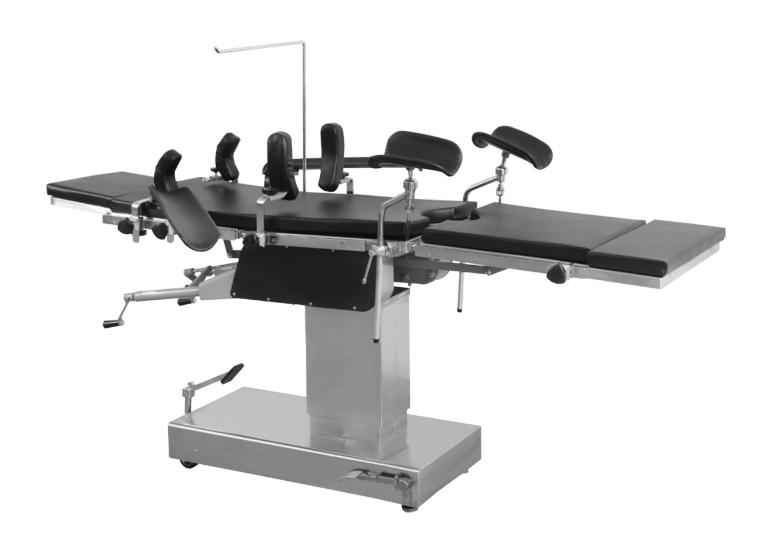

#### Technical parameters

| - | <ul><li>External Size (LxWxH)</li></ul>                 | 1940x480x770-1020 mm |
|---|---------------------------------------------------------|----------------------|
|   | ■ Built-in Kidney Bridge                                | 0-120 mm             |
|   | ■ Back Plate Up/Down                                    | 80°/10°              |
|   | ■ Head Plate Up/Down                                    | 60°/90°              |
|   | <ul> <li>Trendelenburg/Reverse Trendelenburg</li> </ul> | 25°/25°              |
|   | <ul> <li>Lateral Tilt Left/Right</li> </ul>             | 20°/20°              |
|   | ■ Leg Plate Down                                        | 90°                  |
|   | <ul> <li>Patient Weight Capacity</li> </ul>             | 250 kg               |
|   |                                                         |                      |

#### Technical configuration

| 1pc   |
|-------|
| 1set  |
| 1pc   |
| 2pcs  |
| 2pcs  |
| 2pcs  |
| 2pcs  |
| 1pair |
| 8pcs  |
|       |

#### **Application**

This operating table is a comprehensive multi-function type, suitable for medical units to perform various operations, all movements are controlled by the manual cranks.

#### Material

The base, column and side hoder are all made of high quality 304 stainless steel, which is anti-corrosive and can be easily cleaned.

#### Built-In Kidney Bridge

Built-In kidney bridge, more convenient and nice appearance.

#### Mattress

PU cover, custom mattress, easy disassembly and cleaning, thickness of mattress: 6cm

Shoulder Support with Cushion

Anesthesia Screen Frame

Arm Support with Cushion

Leg Support with Cushion

**Body Support with Cushion** 