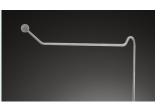

### Leg plate

The up and down folding of the leg plate is manually controlled by the high strength gear, which makes the operation more effort-saving and smooth.

Anesthesia Frame

Shoulder Support