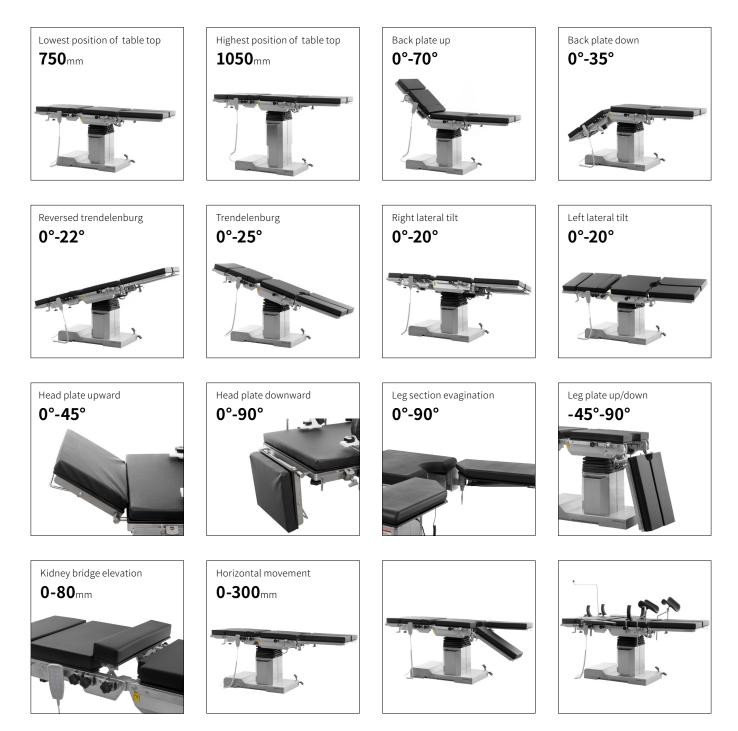

### Technical parameters

| External size (LxWxH):                       | 2000x500x(750-1050)mm |
|----------------------------------------------|-----------------------|
| Reverse trendelenburg:                       | 0-22°                 |
| Trendelenburg:                               | 0-25°                 |
| Lateral tilt left/right:                     | 0-20°                 |
| <ul> <li>Head plate up/down:</li> </ul>      | 45°/90°               |
| <ul> <li>Back plate up/down:</li> </ul>      | 70°/35°               |
| Leg plate down:                              | 0-90°                 |
| Leg plate outwards:                          | 0-90°                 |
| <ul> <li>Kidney bridge elevation:</li> </ul> | 0-80mm                |
| Horizontal sliding:                          | 0-300mm               |
| Safe working load:                           | 360kg                 |