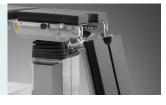

Kidney bridge

Kidney bridge is adjusted by the hand wheel at the side of head board, more convenient, with separate mattress.

Horizontal movement 300mm horizontal movement function, with high strength phenolic resin table top, could be used for X-ray and C-arm.