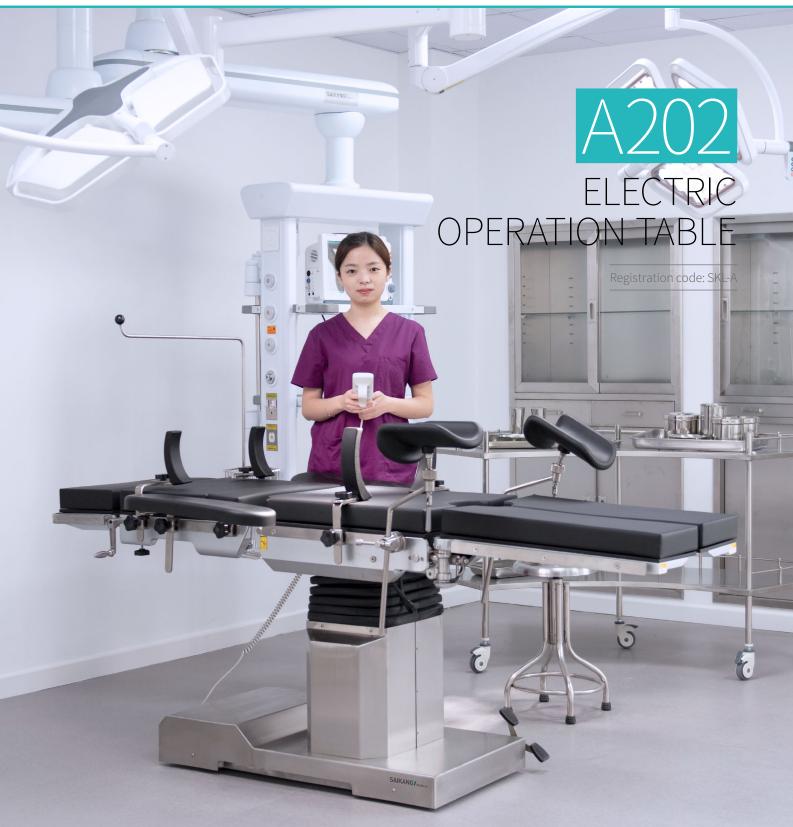

### Technical parameters

| External size (LxWxH):                       | 2000x500x(750-1050)mm |
|----------------------------------------------|-----------------------|
| Reverse trendelenburg:                       | 0-22°                 |
| Trendelenburg:                               | 0-25°                 |
| Lateral tilt left/right:                     | 0-20°                 |
| <ul> <li>Head plate up/down:</li> </ul>      | 45°/90°               |
| <ul> <li>Back plate up/down:</li> </ul>      | 70°/35°               |
| Leg plate down:                              | 0-90°                 |
| Leg plate outwards:                          | 0-90°                 |
| <ul> <li>Kidney bridge elevation:</li> </ul> | 0-80mm                |
| Horizontal sliding:                          | 0-300mm               |
| Safe working load:                           | 360kg                 |

### Technical configuration

| 🗹 Arm support        | 2 pcs |
|----------------------|-------|
| 🗹 Leg support        | 2 pcs |
| 🗹 Body Suppport      | 2 pcs |
| 🗹 Shoulder Support   | 2 pcs |
| ☑ Slider             | 7 pcs |
| 🗹 Tightener          | 2 pcs |
| 🗹 Anaesthetic Screen | 1 pc  |
| 🗹 Hand controller    | 1 pc  |
| 🗹 Handwheel          | 1pc   |
|                      |       |