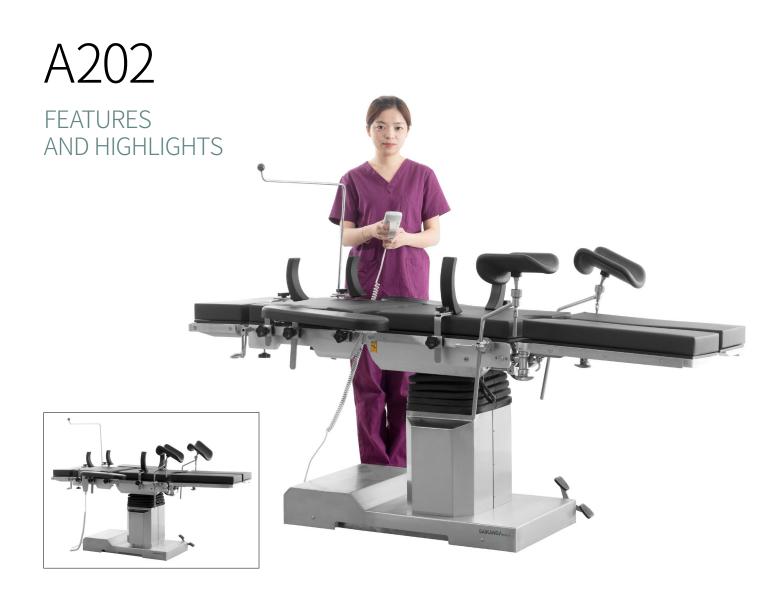

### Technical configuration

| 🗹 Arm support        | 2 pcs |
|----------------------|-------|
| 🗹 Leg support        | 2 pcs |
| 🗹 Body Suppport      | 2 pcs |
| 🗹 Shoulder Support   | 2 pcs |
| ☑ Slider             | 7 pcs |
| 🗹 Tightener          | 2 pcs |
| 🗹 Anaesthetic Screen | 1 pc  |
| 🗹 Hand controller    | 1 pc  |
| 🗹 Handwheel          | 1pc   |
|                      |       |