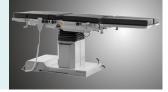

### Technical parameters

| External size (LxWxH):                       | 2000x500x(750-1050)mm |
|----------------------------------------------|-----------------------|
| Reverse trendelenburg:                       | 0-22°                 |
| Trendelenburg:                               | 0-25°                 |
| Lateral tilt left/right:                     | 0-20°                 |
| <ul> <li>Head plate up/down:</li> </ul>      | 45°/90°               |
| <ul> <li>Back plate up/down:</li> </ul>      | 70°/35°               |
| Leg plate down:                              | 0-90°                 |
| Leg plate outwards:                          | 0-90°                 |
| <ul> <li>Kidney bridge elevation:</li> </ul> | 0-80mm                |
| Horizontal sliding:                          | 0-300mm               |
| Safe working load:                           | 360kg                 |

### Technical configuration

| 🗹 Arm support        | 2 pcs |
|----------------------|-------|
| 🗹 Leg support        | 2 pcs |
| 🗹 Body Suppport      | 2 pcs |
| 🗹 Shoulder Support   | 2 pcs |
| ☑ Slider             | 7 pcs |
| 🗹 Tightener          | 2 pcs |
| 🗹 Anaesthetic Screen | 1 pc  |
| 🗹 Hand controller    | 1 pc  |
| 🗹 Handwheel          | 1pc   |
|                      |       |