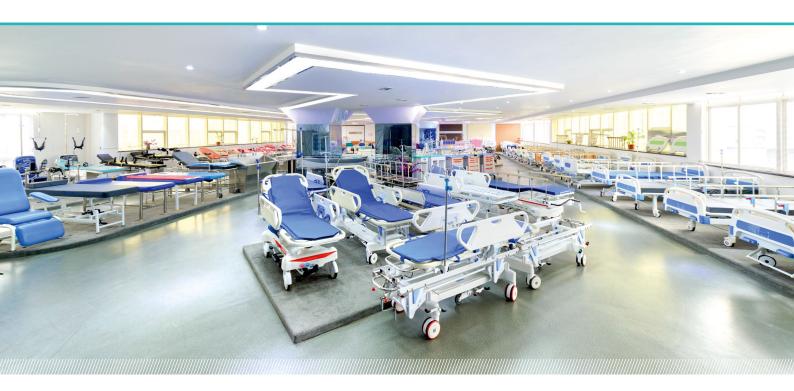

r failure.



### Leg plate

The up and down folding of the leg plate is manually controlled by the high strength gear, which makes the operation more effort-saving and smooth.



Anesthesia Frame



Shoulder Support



#### Mattress

Removable memory mattress, good rebound resilience, anti-static electricity and anti-microbial.



Braking system Mechanical brake device at the side of the base, with fixed or moving

function, flexible and reliable.



Kidney bridge

Kidney bridge is adjusted by the hand wheel at the side of head board, more convenient, with separate mattress.



Horizontal movement 300mm horizontal movement function, with high strength phenolic resin table top, could be used for X-ray and C-arm.



Armrest



Leg Crutches



Body Supporter



### Professional functions









Design



|



Manufacturing



Maintenance



Service



#### USA

**Saikang Medical Technology, Inc.** 17800 Castleton St Ste 180, City of Industry, 91748, California. Tel.: +1 949648 2776

### United Kingdom

UK Healthward International Ltd. Dept. 111, 196 High Road Wood Green, N22 8HH, London. Tel.: +44 2032399738

### Russia

Saikang Medical Russia LLC Truda 174, 454080 Chelyabinsk. Tel.: +7 (351) 214 5566 / 8811 / 1516

### East Africa

Saikang Medical Solutions Ltd. Viraj Complex Unit 3, Mombasa Road, P.O. Box 14262-00800, Nairobi. Kenya. Tel.: +254733 704 690

### Middle East

Saikang Medical Supplies LLC X22-S03 England Cluster, International City, Dubai. United Arab Emirates. Tel.: +20 128 8962497

## SAIKANG Medical

Jiangsu Saikang Medical Equipment Co., Ltd. STOCK CODE: