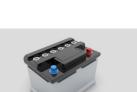

### Battery could support

Battery could support about 50-80 complete operation cycles. Working time could be last for one week according to useage and help to keep the operating table running in the event of power failure.