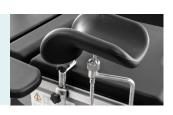

### Leg plate

The up and down folding of the leg plate is manually controlled by the high strength gear, which makes the operation more effort-saving and smooth.

Anesthesia Frame

Shoulder Support