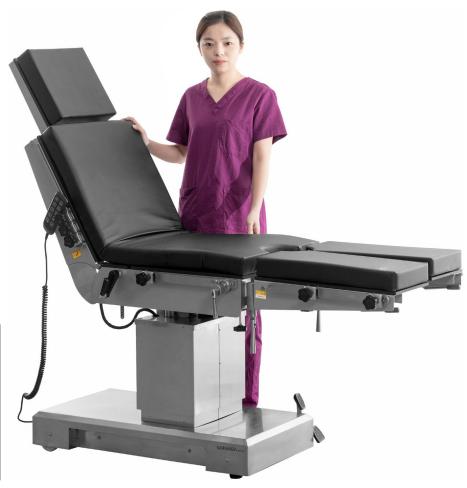

#### **Control System**

Electric control the height lifting, trendelenburg and reverse trendelenburg, tilt, back plate folding up and down, easy and convenient operation.

#### Hand controller

All functions are controlled by the hand controller.