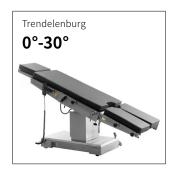

# Technical parameters

| <ul> <li>Reverse trendelenburg: 0-22°</li> <li>Trendelenburg: 0-30°</li> <li>Lateral tilt left/right: 0-20°</li> <li>Head plate up/down: 50°/90°</li> <li>Back plate up/down: 70°/15°</li> <li>Leg plate down: 0-90°</li> <li>Leg plate outwards: 0-90°</li> <li>Kidney bridge elevation: 0-120mm</li> <li>Horizontal sliding: 0-300mm</li> <li>Safe working load: 250kg</li> </ul> | External size (LxWxH):   | 2000x500x(660-960)mm |
|-------------------------------------------------------------------------------------------------------------------------------------------------------------------------------------------------------------------------------------------------------------------------------------------------------------------------------------------------------------------------------------|--------------------------|----------------------|
| <ul> <li>Lateral tilt left/right: 0-20°</li> <li>Head plate up/down: 50°/90°</li> <li>Back plate up/down: 70°/15°</li> <li>Leg plate down: 0-90°</li> <li>Leg plate outwards: 0-90°</li> <li>Kidney bridge elevation: 0-120mm</li> <li>Horizontal sliding: 0-300mm</li> </ul>                                                                                                       | Reverse trendelenburg:   | 0-22°                |
| <ul> <li>Head plate up/down: 50°/90°</li> <li>Back plate up/down: 70°/15°</li> <li>Leg plate down: 0-90°</li> <li>Leg plate outwards: 0-90°</li> <li>Kidney bridge elevation: 0-120mm</li> <li>Horizontal sliding: 0-300mm</li> </ul>                                                                                                                                               | Trendelenburg:           | 0-30°                |
| <ul> <li>Back plate up/down: 70°/15°</li> <li>Leg plate down: 0-90°</li> <li>Leg plate outwards: 0-90°</li> <li>Kidney bridge elevation: 0-120mm</li> <li>Horizontal sliding: 0-300mm</li> </ul>                                                                                                                                                                                    | Lateral tilt left/right: | 0-20°                |
| <ul> <li>Leg plate down: 0-90°</li> <li>Leg plate outwards: 0-90°</li> <li>Kidney bridge elevation: 0-120mm</li> <li>Horizontal sliding: 0-300mm</li> </ul>                                                                                                                                                                                                                         | Head plate up/down:      | 50°/90°              |
| Leg plate outwards: 0-90°     Kidney bridge elevation: 0-120mm     Horizontal sliding: 0-300mm                                                                                                                                                                                                                                                                                      | Back plate up/down:      | 70°/15°              |
| Kidney bridge elevation:     Horizontal sliding:     0-300mm                                                                                                                                                                                                                                                                                                                        | Leg plate down:          | 0-90°                |
| Horizontal sliding:     0-300mm                                                                                                                                                                                                                                                                                                                                                     | Leg plate outwards:      | 0-90°                |
|                                                                                                                                                                                                                                                                                                                                                                                     | Kidney bridge elevation: | 0-120mm              |
| Safe working load:     250kg                                                                                                                                                                                                                                                                                                                                                        | Horizontal sliding:      | 0-300mm              |
|                                                                                                                                                                                                                                                                                                                                                                                     | Safe working load:       | 250kg                |