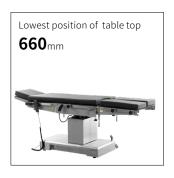

# Technical parameters

| <ul> <li>Reverse trendelenburg: 0-22°</li> <li>Trendelenburg: 0-30°</li> <li>Lateral tilt left/right: 0-20°</li> <li>Head plate up/down: 50°/90°</li> <li>Back plate up/down: 70°/15°</li> <li>Leg plate down: 0-90°</li> <li>Leg plate outwards: 0-90°</li> <li>Kidney bridge elevation: 0-120mm</li> <li>Horizontal sliding: 0-300mm</li> <li>Safe working load: 250kg</li> </ul> | External size (LxWxH):   | 2000x500x(660-960)mm |
|-------------------------------------------------------------------------------------------------------------------------------------------------------------------------------------------------------------------------------------------------------------------------------------------------------------------------------------------------------------------------------------|--------------------------|----------------------|
| <ul> <li>Lateral tilt left/right: 0-20°</li> <li>Head plate up/down: 50°/90°</li> <li>Back plate up/down: 70°/15°</li> <li>Leg plate down: 0-90°</li> <li>Leg plate outwards: 0-90°</li> <li>Kidney bridge elevation: 0-120mm</li> <li>Horizontal sliding: 0-300mm</li> </ul>                                                                                                       | Reverse trendelenburg:   | 0-22°                |
| <ul> <li>Head plate up/down: 50°/90°</li> <li>Back plate up/down: 70°/15°</li> <li>Leg plate down: 0-90°</li> <li>Leg plate outwards: 0-90°</li> <li>Kidney bridge elevation: 0-120mm</li> <li>Horizontal sliding: 0-300mm</li> </ul>                                                                                                                                               | Trendelenburg:           | 0-30°                |
| <ul> <li>Back plate up/down: 70°/15°</li> <li>Leg plate down: 0-90°</li> <li>Leg plate outwards: 0-90°</li> <li>Kidney bridge elevation: 0-120mm</li> <li>Horizontal sliding: 0-300mm</li> </ul>                                                                                                                                                                                    | Lateral tilt left/right: | 0-20°                |
| <ul> <li>Leg plate down: 0-90°</li> <li>Leg plate outwards: 0-90°</li> <li>Kidney bridge elevation: 0-120mm</li> <li>Horizontal sliding: 0-300mm</li> </ul>                                                                                                                                                                                                                         | Head plate up/down:      | 50°/90°              |
| Leg plate outwards: 0-90°     Kidney bridge elevation: 0-120mm     Horizontal sliding: 0-300mm                                                                                                                                                                                                                                                                                      | Back plate up/down:      | 70°/15°              |
| Kidney bridge elevation:     Horizontal sliding:     0-300mm                                                                                                                                                                                                                                                                                                                        | Leg plate down:          | 0-90°                |
| Horizontal sliding:     0-300mm                                                                                                                                                                                                                                                                                                                                                     | Leg plate outwards:      | 0-90°                |
|                                                                                                                                                                                                                                                                                                                                                                                     | Kidney bridge elevation: | 0-120mm              |
| Safe working load:     250kg                                                                                                                                                                                                                                                                                                                                                        | Horizontal sliding:      | 0-300mm              |
|                                                                                                                                                                                                                                                                                                                                                                                     | Safe working load:       | 250kg                |