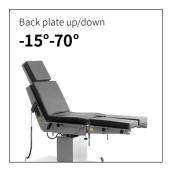

# Technical parameters

| <ul> <li>Reverse trendelenburg: 0-22°</li> <li>Trendelenburg: 0-30°</li> <li>Lateral tilt left/right: 0-20°</li> <li>Head plate up/down: 50°/90°</li> <li>Back plate up/down: 70°/15°</li> <li>Leg plate down: 0-90°</li> <li>Leg plate outwards: 0-90°</li> <li>Kidney bridge elevation: 0-120mm</li> <li>Horizontal sliding: 0-300mm</li> <li>Safe working load: 250kg</li> </ul> | External size (LxWxH):   | 2000x500x(660-960)mm |
|-------------------------------------------------------------------------------------------------------------------------------------------------------------------------------------------------------------------------------------------------------------------------------------------------------------------------------------------------------------------------------------|--------------------------|----------------------|
| <ul> <li>Lateral tilt left/right: 0-20°</li> <li>Head plate up/down: 50°/90°</li> <li>Back plate up/down: 70°/15°</li> <li>Leg plate down: 0-90°</li> <li>Leg plate outwards: 0-90°</li> <li>Kidney bridge elevation: 0-120mm</li> <li>Horizontal sliding: 0-300mm</li> </ul>                                                                                                       | Reverse trendelenburg:   | 0-22°                |
| <ul> <li>Head plate up/down: 50°/90°</li> <li>Back plate up/down: 70°/15°</li> <li>Leg plate down: 0-90°</li> <li>Leg plate outwards: 0-90°</li> <li>Kidney bridge elevation: 0-120mm</li> <li>Horizontal sliding: 0-300mm</li> </ul>                                                                                                                                               | Trendelenburg:           | 0-30°                |
| <ul> <li>Back plate up/down: 70°/15°</li> <li>Leg plate down: 0-90°</li> <li>Leg plate outwards: 0-90°</li> <li>Kidney bridge elevation: 0-120mm</li> <li>Horizontal sliding: 0-300mm</li> </ul>                                                                                                                                                                                    | Lateral tilt left/right: | 0-20°                |
| <ul> <li>Leg plate down: 0-90°</li> <li>Leg plate outwards: 0-90°</li> <li>Kidney bridge elevation: 0-120mm</li> <li>Horizontal sliding: 0-300mm</li> </ul>                                                                                                                                                                                                                         | Head plate up/down:      | 50°/90°              |
| Leg plate outwards: 0-90°     Kidney bridge elevation: 0-120mm     Horizontal sliding: 0-300mm                                                                                                                                                                                                                                                                                      | Back plate up/down:      | 70°/15°              |
| Kidney bridge elevation:     Horizontal sliding:     0-300mm                                                                                                                                                                                                                                                                                                                        | Leg plate down:          | 0-90°                |
| Horizontal sliding:     0-300mm                                                                                                                                                                                                                                                                                                                                                     | Leg plate outwards:      | 0-90°                |
|                                                                                                                                                                                                                                                                                                                                                                                     | Kidney bridge elevation: | 0-120mm              |
| Safe working load:     250kg                                                                                                                                                                                                                                                                                                                                                        | Horizontal sliding:      | 0-300mm              |
|                                                                                                                                                                                                                                                                                                                                                                                     | Safe working load:       | 250kg                |