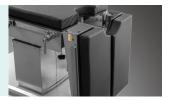

#### **Braking system**

Mechanical brake device at the side of the base, with fixed or moving function, flexible and reliable.