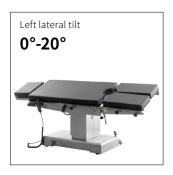

# Technical parameters

| <ul> <li>Reverse trendelenburg: 0-22°</li> <li>Trendelenburg: 0-30°</li> <li>Lateral tilt left/right: 0-20°</li> <li>Head plate up/down: 50°/90°</li> <li>Back plate up/down: 70°/15°</li> <li>Leg plate down: 0-90°</li> <li>Leg plate outwards: 0-90°</li> <li>Kidney bridge elevation: 0-120mm</li> <li>Horizontal sliding: 0-300mm</li> <li>Safe working load: 250kg</li> </ul> | External size (LxWxH):   | 2000x500x(660-960)mm |
|-------------------------------------------------------------------------------------------------------------------------------------------------------------------------------------------------------------------------------------------------------------------------------------------------------------------------------------------------------------------------------------|--------------------------|----------------------|
| <ul> <li>Lateral tilt left/right: 0-20°</li> <li>Head plate up/down: 50°/90°</li> <li>Back plate up/down: 70°/15°</li> <li>Leg plate down: 0-90°</li> <li>Leg plate outwards: 0-90°</li> <li>Kidney bridge elevation: 0-120mm</li> <li>Horizontal sliding: 0-300mm</li> </ul>                                                                                                       | Reverse trendelenburg:   | 0-22°                |
| <ul> <li>Head plate up/down: 50°/90°</li> <li>Back plate up/down: 70°/15°</li> <li>Leg plate down: 0-90°</li> <li>Leg plate outwards: 0-90°</li> <li>Kidney bridge elevation: 0-120mm</li> <li>Horizontal sliding: 0-300mm</li> </ul>                                                                                                                                               | Trendelenburg:           | 0-30°                |
| <ul> <li>Back plate up/down: 70°/15°</li> <li>Leg plate down: 0-90°</li> <li>Leg plate outwards: 0-90°</li> <li>Kidney bridge elevation: 0-120mm</li> <li>Horizontal sliding: 0-300mm</li> </ul>                                                                                                                                                                                    | Lateral tilt left/right: | 0-20°                |
| <ul> <li>Leg plate down: 0-90°</li> <li>Leg plate outwards: 0-90°</li> <li>Kidney bridge elevation: 0-120mm</li> <li>Horizontal sliding: 0-300mm</li> </ul>                                                                                                                                                                                                                         | Head plate up/down:      | 50°/90°              |
| Leg plate outwards: 0-90°     Kidney bridge elevation: 0-120mm     Horizontal sliding: 0-300mm                                                                                                                                                                                                                                                                                      | Back plate up/down:      | 70°/15°              |
| Kidney bridge elevation:     Horizontal sliding:     0-300mm                                                                                                                                                                                                                                                                                                                        | Leg plate down:          | 0-90°                |
| Horizontal sliding:     0-300mm                                                                                                                                                                                                                                                                                                                                                     | Leg plate outwards:      | 0-90°                |
|                                                                                                                                                                                                                                                                                                                                                                                     | Kidney bridge elevation: | 0-120mm              |
| Safe working load:     250kg                                                                                                                                                                                                                                                                                                                                                        | Horizontal sliding:      | 0-300mm              |
|                                                                                                                                                                                                                                                                                                                                                                                     | Safe working load:       | 250kg                |