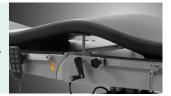

#### **Control System**

Electric control the height lifting, trendelenburg and reverse trendelenburg, tilt, back plate folding up and down, easy and convenient operation.

#### Hand controller

All functions are controlled by the hand controller.