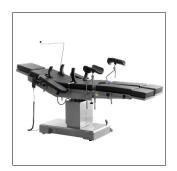

range is up to 120 mm.



#### Battery could support

Battery could support about 50-80 complete operation cycles. Working time could be last for one week according to useage and help to keep the operating table running in the event of power failure.



#### Horizontal movement

300mm horizontal movement function, with high strength phenolic resin table top, could be used for X-ray and C-arm.



# Leg plate

The leg plate is contolled by the air spring, which makes the operation more effortless and smooth.



# Foot plate

Standard foot plate could be used to lengthen the operating table, also could be used as a kneeling plate.



# Armrest



#### Anesthesia Frame



# Leg Crutches



#### **Shoulder Support**



# **Body Supporter**



# Professional functions











































Design

Manufacturing

Maintenance



### USA

 ${\bf Saikang\,Medical\,Technology,Inc.}$ 17800 Castleton St Ste 180, City of Industry, 91748, California. Tel.: +1 949648 2776

# United Kingdom

UK Healthward International Ltd. Dept. 111, 196 High Road Wood Green, N22 8HH, London. Tel.: +44 2032399738

# Russia

Saikang Medical Russia LLC Truda 174, 454080 Chelyabinsk. Tel.: +7 (351) 214 5566 / 8811 / 1516

# East Africa

Saikang Medical Solutions Ltd. Viraj Complex Unit 3, Mombasa Road, P.O. Box 14262-00800, Nairobi. Kenya. Tel.: +254 733 704 690

# Middle East

Saikang Medical Supplies LLC X22-S03 England Cluster, International City, Dubai. United Arab Emirates. Tel.: +20 128 8962497

# SAIKANG Medical



No. 35, Lehong Road · Zhangjiagang (Jiangsu) · China



🗍 +86 18021