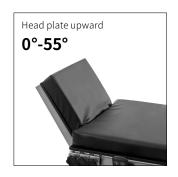

# Technical parameters

| <ul> <li>Reverse trendelenburg: 0-22°</li> <li>Trendelenburg: 0-30°</li> <li>Lateral tilt left/right: 0-20°</li> <li>Head plate up/down: 50°/90°</li> <li>Back plate up/down: 70°/15°</li> <li>Leg plate down: 0-90°</li> <li>Leg plate outwards: 0-90°</li> <li>Kidney bridge elevation: 0-120mm</li> <li>Horizontal sliding: 0-300mm</li> <li>Safe working load: 250kg</li> </ul> | External size (LxWxH):   | 2000x500x(660-960)mm |
|-------------------------------------------------------------------------------------------------------------------------------------------------------------------------------------------------------------------------------------------------------------------------------------------------------------------------------------------------------------------------------------|--------------------------|----------------------|
| <ul> <li>Lateral tilt left/right: 0-20°</li> <li>Head plate up/down: 50°/90°</li> <li>Back plate up/down: 70°/15°</li> <li>Leg plate down: 0-90°</li> <li>Leg plate outwards: 0-90°</li> <li>Kidney bridge elevation: 0-120mm</li> <li>Horizontal sliding: 0-300mm</li> </ul>                                                                                                       | Reverse trendelenburg:   | 0-22°                |
| <ul> <li>Head plate up/down: 50°/90°</li> <li>Back plate up/down: 70°/15°</li> <li>Leg plate down: 0-90°</li> <li>Leg plate outwards: 0-90°</li> <li>Kidney bridge elevation: 0-120mm</li> <li>Horizontal sliding: 0-300mm</li> </ul>                                                                                                                                               | Trendelenburg:           | 0-30°                |
| <ul> <li>Back plate up/down: 70°/15°</li> <li>Leg plate down: 0-90°</li> <li>Leg plate outwards: 0-90°</li> <li>Kidney bridge elevation: 0-120mm</li> <li>Horizontal sliding: 0-300mm</li> </ul>                                                                                                                                                                                    | Lateral tilt left/right: | 0-20°                |
| <ul> <li>Leg plate down: 0-90°</li> <li>Leg plate outwards: 0-90°</li> <li>Kidney bridge elevation: 0-120mm</li> <li>Horizontal sliding: 0-300mm</li> </ul>                                                                                                                                                                                                                         | Head plate up/down:      | 50°/90°              |
| Leg plate outwards: 0-90°     Kidney bridge elevation: 0-120mm     Horizontal sliding: 0-300mm                                                                                                                                                                                                                                                                                      | Back plate up/down:      | 70°/15°              |
| Kidney bridge elevation:     Horizontal sliding:     0-300mm                                                                                                                                                                                                                                                                                                                        | Leg plate down:          | 0-90°                |
| Horizontal sliding:     0-300mm                                                                                                                                                                                                                                                                                                                                                     | Leg plate outwards:      | 0-90°                |
|                                                                                                                                                                                                                                                                                                                                                                                     | Kidney bridge elevation: | 0-120mm              |
| Safe working load:     250kg                                                                                                                                                                                                                                                                                                                                                        | Horizontal sliding:      | 0-300mm              |
|                                                                                                                                                                                                                                                                                                                                                                                     | Safe working load:       | 250kg                |