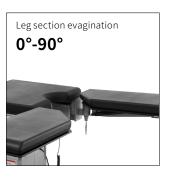

# Technical parameters

| <ul> <li>Reverse trendelenburg: 0-22°</li> <li>Trendelenburg: 0-30°</li> <li>Lateral tilt left/right: 0-20°</li> <li>Head plate up/down: 50°/90°</li> <li>Back plate up/down: 70°/15°</li> <li>Leg plate down: 0-90°</li> <li>Leg plate outwards: 0-90°</li> <li>Kidney bridge elevation: 0-120mm</li> <li>Horizontal sliding: 0-300mm</li> <li>Safe working load: 250kg</li> </ul> | External size (LxWxH):   | 2000x500x(660-960)mm |
|-------------------------------------------------------------------------------------------------------------------------------------------------------------------------------------------------------------------------------------------------------------------------------------------------------------------------------------------------------------------------------------|--------------------------|----------------------|
| <ul> <li>Lateral tilt left/right: 0-20°</li> <li>Head plate up/down: 50°/90°</li> <li>Back plate up/down: 70°/15°</li> <li>Leg plate down: 0-90°</li> <li>Leg plate outwards: 0-90°</li> <li>Kidney bridge elevation: 0-120mm</li> <li>Horizontal sliding: 0-300mm</li> </ul>                                                                                                       | Reverse trendelenburg:   | 0-22°                |
| <ul> <li>Head plate up/down: 50°/90°</li> <li>Back plate up/down: 70°/15°</li> <li>Leg plate down: 0-90°</li> <li>Leg plate outwards: 0-90°</li> <li>Kidney bridge elevation: 0-120mm</li> <li>Horizontal sliding: 0-300mm</li> </ul>                                                                                                                                               | Trendelenburg:           | 0-30°                |
| <ul> <li>Back plate up/down: 70°/15°</li> <li>Leg plate down: 0-90°</li> <li>Leg plate outwards: 0-90°</li> <li>Kidney bridge elevation: 0-120mm</li> <li>Horizontal sliding: 0-300mm</li> </ul>                                                                                                                                                                                    | Lateral tilt left/right: | 0-20°                |
| <ul> <li>Leg plate down: 0-90°</li> <li>Leg plate outwards: 0-90°</li> <li>Kidney bridge elevation: 0-120mm</li> <li>Horizontal sliding: 0-300mm</li> </ul>                                                                                                                                                                                                                         | Head plate up/down:      | 50°/90°              |
| Leg plate outwards: 0-90°     Kidney bridge elevation: 0-120mm     Horizontal sliding: 0-300mm                                                                                                                                                                                                                                                                                      | Back plate up/down:      | 70°/15°              |
| Kidney bridge elevation:     Horizontal sliding:     0-300mm                                                                                                                                                                                                                                                                                                                        | Leg plate down:          | 0-90°                |
| Horizontal sliding:     0-300mm                                                                                                                                                                                                                                                                                                                                                     | Leg plate outwards:      | 0-90°                |
|                                                                                                                                                                                                                                                                                                                                                                                     | Kidney bridge elevation: | 0-120mm              |
| Safe working load:     250kg                                                                                                                                                                                                                                                                                                                                                        | Horizontal sliding:      | 0-300mm              |
|                                                                                                                                                                                                                                                                                                                                                                                     | Safe working load:       | 250kg                |

# Leg plate

The leg plate is contolled by the air spring, which makes the operation more effortless and smooth.