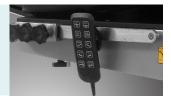

Anaesthetic Screen | 1 pc   |
| ☑ Hand controller    | 1 pc   |
| ☑ Handwheel          | 1pc    |

#### Material

The chassis cover is made of 1.6mm high quality 304 stainless steel, which is welded by the robot seamlessly. The shape is beautiful, stable and firm



#### Mattress

Removable memory mattress, made of high density sponge, good resilience, anti-static, anti-bedsore, anti-bacterial and anti-impact.



#### **Control System**

Electric control the height lifting, trendelenburg and reverse trendelenburg, tilt, back plate folding up and down, easy and convenient operation.



#### **Braking system**

Mechanical brake device at the side of the base, with fixed or moving function, flexible and reliable.



#### Hand controller

All functions are controlled by the hand controller.



#### Kidney bridge

With kidney bridge, the lifting range is up to 120 mm.



#### Battery could support

Battery could support about 50-80 complete operation cycles. Working time could be last for one week according to useage and help to keep the operating table running in the event of power failure.



#### Horizontal movement

300mm horizontal movement function, with high strength phenolic resin table top, could be used for X-ray and C-arm.



# Leg plate

The leg plate is contolled by the air spring, which makes the operation more effortless and smooth.



# Foot plate

Standard foot plate could be used to lengthen the operating table, also could be used as a kneeling plate.



# Armrest



#### Anesthesia Frame



# Leg Crutches



#### **Shoulder Support**



# **Body Supporter**