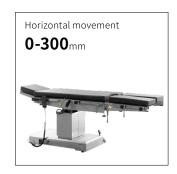

# Technical parameters

| <ul> <li>Reverse trendelenburg: 0-22°</li> <li>Trendelenburg: 0-30°</li> <li>Lateral tilt left/right: 0-20°</li> <li>Head plate up/down: 50°/90°</li> <li>Back plate up/down: 70°/15°</li> <li>Leg plate down: 0-90°</li> <li>Leg plate outwards: 0-90°</li> <li>Kidney bridge elevation: 0-120mm</li> <li>Horizontal sliding: 0-300mm</li> <li>Safe working load: 250kg</li> </ul> | External size (LxWxH):   | 2000x500x(660-960)mm |
|-------------------------------------------------------------------------------------------------------------------------------------------------------------------------------------------------------------------------------------------------------------------------------------------------------------------------------------------------------------------------------------|--------------------------|----------------------|
| <ul> <li>Lateral tilt left/right: 0-20°</li> <li>Head plate up/down: 50°/90°</li> <li>Back plate up/down: 70°/15°</li> <li>Leg plate down: 0-90°</li> <li>Leg plate outwards: 0-90°</li> <li>Kidney bridge elevation: 0-120mm</li> <li>Horizontal sliding: 0-300mm</li> </ul>                                                                                                       | Reverse trendelenburg:   | 0-22°                |
| <ul> <li>Head plate up/down: 50°/90°</li> <li>Back plate up/down: 70°/15°</li> <li>Leg plate down: 0-90°</li> <li>Leg plate outwards: 0-90°</li> <li>Kidney bridge elevation: 0-120mm</li> <li>Horizontal sliding: 0-300mm</li> </ul>                                                                                                                                               | Trendelenburg:           | 0-30°                |
| <ul> <li>Back plate up/down: 70°/15°</li> <li>Leg plate down: 0-90°</li> <li>Leg plate outwards: 0-90°</li> <li>Kidney bridge elevation: 0-120mm</li> <li>Horizontal sliding: 0-300mm</li> </ul>                                                                                                                                                                                    | Lateral tilt left/right: | 0-20°                |
| <ul> <li>Leg plate down: 0-90°</li> <li>Leg plate outwards: 0-90°</li> <li>Kidney bridge elevation: 0-120mm</li> <li>Horizontal sliding: 0-300mm</li> </ul>                                                                                                                                                                                                                         | Head plate up/down:      | 50°/90°              |
| Leg plate outwards: 0-90°     Kidney bridge elevation: 0-120mm     Horizontal sliding: 0-300mm                                                                                                                                                                                                                                                                                      | Back plate up/down:      | 70°/15°              |
| Kidney bridge elevation:     Horizontal sliding:     0-300mm                                                                                                                                                                                                                                                                                                                        | Leg plate down:          | 0-90°                |
| Horizontal sliding:     0-300mm                                                                                                                                                                                                                                                                                                                                                     | Leg plate outwards:      | 0-90°                |
|                                                                                                                                                                                                                                                                                                                                                                                     | Kidney bridge elevation: | 0-120mm              |
| Safe working load:     250kg                                                                                                                                                                                                                                                                                                                                                        | Horizontal sliding:      | 0-300mm              |
|                                                                                                                                                                                                                                                                                                                                                                                     | Safe working load:       | 250kg                |

#### Horizontal movement

300mm horizontal movement function, with high strength phenolic resin table top, could be used for X-ray and C-arm.