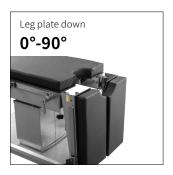

# Technical parameters

| <ul> <li>Reverse trendelenburg: 0-22°</li> <li>Trendelenburg: 0-30°</li> <li>Lateral tilt left/right: 0-20°</li> <li>Head plate up/down: 50°/90°</li> <li>Back plate up/down: 70°/15°</li> <li>Leg plate down: 0-90°</li> <li>Leg plate outwards: 0-90°</li> <li>Kidney bridge elevation: 0-120mm</li> <li>Horizontal sliding: 0-300mm</li> <li>Safe working load: 250kg</li> </ul> | External size (LxWxH):   | 2000x500x(660-960)mm |
|-------------------------------------------------------------------------------------------------------------------------------------------------------------------------------------------------------------------------------------------------------------------------------------------------------------------------------------------------------------------------------------|--------------------------|----------------------|
| <ul> <li>Lateral tilt left/right: 0-20°</li> <li>Head plate up/down: 50°/90°</li> <li>Back plate up/down: 70°/15°</li> <li>Leg plate down: 0-90°</li> <li>Leg plate outwards: 0-90°</li> <li>Kidney bridge elevation: 0-120mm</li> <li>Horizontal sliding: 0-300mm</li> </ul>                                                                                                       | Reverse trendelenburg:   | 0-22°                |
| <ul> <li>Head plate up/down: 50°/90°</li> <li>Back plate up/down: 70°/15°</li> <li>Leg plate down: 0-90°</li> <li>Leg plate outwards: 0-90°</li> <li>Kidney bridge elevation: 0-120mm</li> <li>Horizontal sliding: 0-300mm</li> </ul>                                                                                                                                               | Trendelenburg:           | 0-30°                |
| <ul> <li>Back plate up/down: 70°/15°</li> <li>Leg plate down: 0-90°</li> <li>Leg plate outwards: 0-90°</li> <li>Kidney bridge elevation: 0-120mm</li> <li>Horizontal sliding: 0-300mm</li> </ul>                                                                                                                                                                                    | Lateral tilt left/right: | 0-20°                |
| <ul> <li>Leg plate down: 0-90°</li> <li>Leg plate outwards: 0-90°</li> <li>Kidney bridge elevation: 0-120mm</li> <li>Horizontal sliding: 0-300mm</li> </ul>                                                                                                                                                                                                                         | Head plate up/down:      | 50°/90°              |
| Leg plate outwards: 0-90°     Kidney bridge elevation: 0-120mm     Horizontal sliding: 0-300mm                                                                                                                                                                                                                                                                                      | Back plate up/down:      | 70°/15°              |
| Kidney bridge elevation:     Horizontal sliding:     0-300mm                                                                                                                                                                                                                                                                                                                        | Leg plate down:          | 0-90°                |
| Horizontal sliding:     0-300mm                                                                                                                                                                                                                                                                                                                                                     | Leg plate outwards:      | 0-90°                |
|                                                                                                                                                                                                                                                                                                                                                                                     | Kidney bridge elevation: | 0-120mm              |
| Safe working load:     250kg                                                                                                                                                                                                                                                                                                                                                        | Horizontal sliding:      | 0-300mm              |
|                                                                                                                                                                                                                                                                                                                                                                                     | Safe working load:       | 250kg                |

# Leg plate

The leg plate is contolled by the air spring, which makes the operation more effortless and smooth.