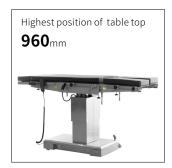

# Technical parameters

| <ul> <li>Reverse trendelenburg: 0-22°</li> <li>Trendelenburg: 0-30°</li> <li>Lateral tilt left/right: 0-20°</li> <li>Head plate up/down: 50°/90°</li> <li>Back plate up/down: 70°/15°</li> <li>Leg plate down: 0-90°</li> <li>Leg plate outwards: 0-90°</li> <li>Kidney bridge elevation: 0-120mm</li> <li>Horizontal sliding: 0-300mm</li> <li>Safe working load: 250kg</li> </ul> | External size (LxWxH):   | 2000x500x(660-960)mm |
|-------------------------------------------------------------------------------------------------------------------------------------------------------------------------------------------------------------------------------------------------------------------------------------------------------------------------------------------------------------------------------------|--------------------------|----------------------|
| <ul> <li>Lateral tilt left/right: 0-20°</li> <li>Head plate up/down: 50°/90°</li> <li>Back plate up/down: 70°/15°</li> <li>Leg plate down: 0-90°</li> <li>Leg plate outwards: 0-90°</li> <li>Kidney bridge elevation: 0-120mm</li> <li>Horizontal sliding: 0-300mm</li> </ul>                                                                                                       | Reverse trendelenburg:   | 0-22°                |
| <ul> <li>Head plate up/down: 50°/90°</li> <li>Back plate up/down: 70°/15°</li> <li>Leg plate down: 0-90°</li> <li>Leg plate outwards: 0-90°</li> <li>Kidney bridge elevation: 0-120mm</li> <li>Horizontal sliding: 0-300mm</li> </ul>                                                                                                                                               | Trendelenburg:           | 0-30°                |
| <ul> <li>Back plate up/down: 70°/15°</li> <li>Leg plate down: 0-90°</li> <li>Leg plate outwards: 0-90°</li> <li>Kidney bridge elevation: 0-120mm</li> <li>Horizontal sliding: 0-300mm</li> </ul>                                                                                                                                                                                    | Lateral tilt left/right: | 0-20°                |
| <ul> <li>Leg plate down: 0-90°</li> <li>Leg plate outwards: 0-90°</li> <li>Kidney bridge elevation: 0-120mm</li> <li>Horizontal sliding: 0-300mm</li> </ul>                                                                                                                                                                                                                         | Head plate up/down:      | 50°/90°              |
| Leg plate outwards: 0-90°     Kidney bridge elevation: 0-120mm     Horizontal sliding: 0-300mm                                                                                                                                                                                                                                                                                      | Back plate up/down:      | 70°/15°              |
| Kidney bridge elevation:     Horizontal sliding:     0-300mm                                                                                                                                                                                                                                                                                                                        | Leg plate down:          | 0-90°                |
| Horizontal sliding:     0-300mm                                                                                                                                                                                                                                                                                                                                                     | Leg plate outwards:      | 0-90°                |
|                                                                                                                                                                                                                                                                                                                                                                                     | Kidney bridge elevation: | 0-120mm              |
| Safe working load:     250kg                                                                                                                                                                                                                                                                                                                                                        | Horizontal sliding:      | 0-300mm              |
|                                                                                                                                                                                                                                                                                                                                                                                     | Safe working load:       | 250kg                |