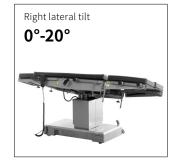

# Technical parameters

| <ul> <li>Reverse trendelenburg: 0-22°</li> <li>Trendelenburg: 0-30°</li> <li>Lateral tilt left/right: 0-20°</li> <li>Head plate up/down: 50°/90°</li> <li>Back plate up/down: 70°/15°</li> <li>Leg plate down: 0-90°</li> <li>Leg plate outwards: 0-90°</li> <li>Kidney bridge elevation: 0-120mm</li> <li>Horizontal sliding: 0-300mm</li> <li>Safe working load: 250kg</li> </ul> | External size (LxWxH):   | 2000x500x(660-960)mm |
|-------------------------------------------------------------------------------------------------------------------------------------------------------------------------------------------------------------------------------------------------------------------------------------------------------------------------------------------------------------------------------------|--------------------------|----------------------|
| <ul> <li>Lateral tilt left/right: 0-20°</li> <li>Head plate up/down: 50°/90°</li> <li>Back plate up/down: 70°/15°</li> <li>Leg plate down: 0-90°</li> <li>Leg plate outwards: 0-90°</li> <li>Kidney bridge elevation: 0-120mm</li> <li>Horizontal sliding: 0-300mm</li> </ul>                                                                                                       | Reverse trendelenburg:   | 0-22°                |
| <ul> <li>Head plate up/down: 50°/90°</li> <li>Back plate up/down: 70°/15°</li> <li>Leg plate down: 0-90°</li> <li>Leg plate outwards: 0-90°</li> <li>Kidney bridge elevation: 0-120mm</li> <li>Horizontal sliding: 0-300mm</li> </ul>                                                                                                                                               | Trendelenburg:           | 0-30°                |
| <ul> <li>Back plate up/down: 70°/15°</li> <li>Leg plate down: 0-90°</li> <li>Leg plate outwards: 0-90°</li> <li>Kidney bridge elevation: 0-120mm</li> <li>Horizontal sliding: 0-300mm</li> </ul>                                                                                                                                                                                    | Lateral tilt left/right: | 0-20°                |
| <ul> <li>Leg plate down: 0-90°</li> <li>Leg plate outwards: 0-90°</li> <li>Kidney bridge elevation: 0-120mm</li> <li>Horizontal sliding: 0-300mm</li> </ul>                                                                                                                                                                                                                         | Head plate up/down:      | 50°/90°              |
| Leg plate outwards: 0-90°     Kidney bridge elevation: 0-120mm     Horizontal sliding: 0-300mm                                                                                                                                                                                                                                                                                      | Back plate up/down:      | 70°/15°              |
| Kidney bridge elevation:     Horizontal sliding:     0-300mm                                                                                                                                                                                                                                                                                                                        | Leg plate down:          | 0-90°                |
| Horizontal sliding:     0-300mm                                                                                                                                                                                                                                                                                                                                                     | Leg plate outwards:      | 0-90°                |
|                                                                                                                                                                                                                                                                                                                                                                                     | Kidney bridge elevation: | 0-120mm              |
| Safe working load:     250kg                                                                                                                                                                                                                                                                                                                                                        | Horizontal sliding:      | 0-300mm              |
|                                                                                                                                                                                                                                                                                                                                                                                     | Safe working load:       | 250kg                |