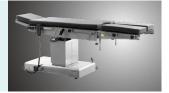

#### Horizontal movement

300mm horizontal movement function, with high strength phenolic resin table top, could be used for X-ray and C-arm.