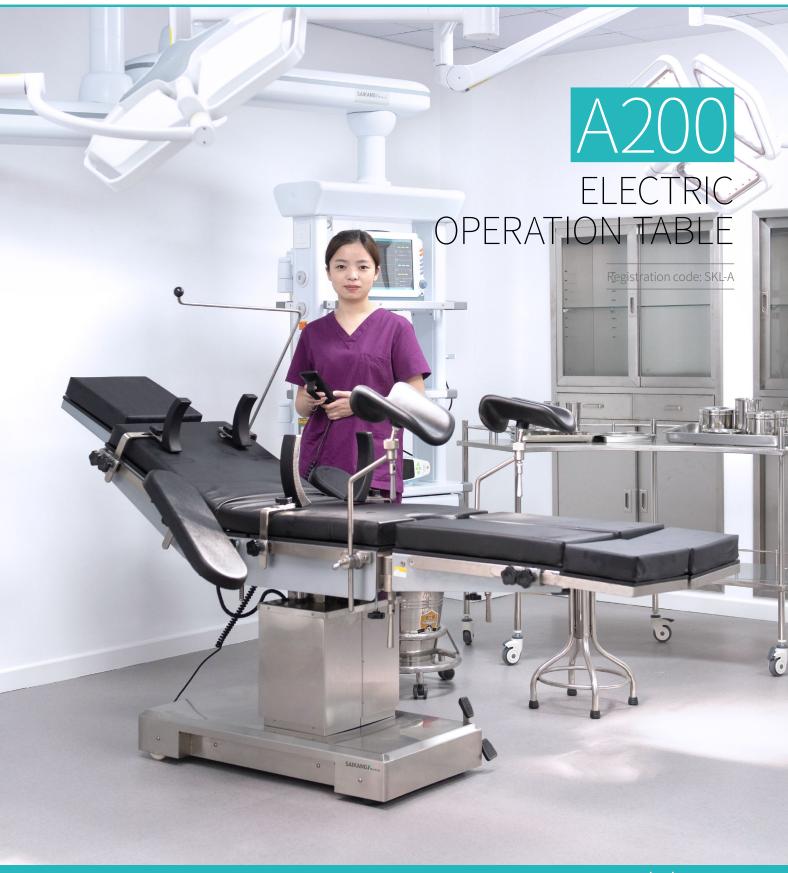

SAIKANG Medical

Healthier your life

# A200

# FEATURES AND HIGHLIGHTS





# Technical parameters

| <ul> <li>Reverse trendelenburg: 0-22°</li> <li>Trendelenburg: 0-30°</li> <li>Lateral tilt left/right: 0-20°</li> <li>Head plate up/down: 50°/90°</li> <li>Back plate up/down: 70°/15°</li> <li>Leg plate down: 0-90°</li> <li>Leg plate outwards: 0-90°</li> <li>Kidney bridge elevation: 0-120mm</li> <li>Horizontal sliding: 0-300mm</li> <li>Safe working load: 250kg</li> </ul> | External size (LxWxH):   | 2000x500x(660-960)mm |
|------------------------------------------------------------------------------------------------------------------------------------------------------------------------------------------------------------------------------------------------------------------------------