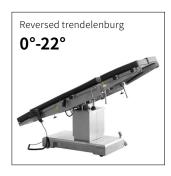

# Technical parameters

| <ul> <li>Reverse trendelenburg: 0-22°</li> <li>Trendelenburg: 0-30°</li> <li>Lateral tilt left/right: 0-20°</li> <li>Head plate up/down: 50°/90°</li> <li>Back plate up/down: 70°/15°</li> <li>Leg plate down: 0-90°</li> <li>Leg plate outwards: 0-90°</li> <li>Kidney bridge elevation: 0-120mm</li> <li>Horizontal sliding: 0-300mm</li> <li>Safe working load: 250kg</li> </ul> | External size (LxWxH):   | 2000x500x(660-960)mm |
|-------------------------------------------------------------------------------------------------------------------------------------------------------------------------------------------------------------------------------------------------------------------------------------------------------------------------------------------------------------------------------------|--------------------------|----------------------|
| <ul> <li>Lateral tilt left/right: 0-20°</li> <li>Head plate up/down: 50°/90°</li> <li>Back plate up/down: 70°/15°</li> <li>Leg plate down: 0-90°</li> <li>Leg plate outwards: 0-90°</li> <li>Kidney bridge elevation: 0-120mm</li> <li>Horizontal sliding: 0-300mm</li> </ul>                                                                                                       | Reverse trendelenburg:   | 0-22°                |
| <ul> <li>Head plate up/down: 50°/90°</li> <li>Back plate up/down: 70°/15°</li> <li>Leg plate down: 0-90°</li> <li>Leg plate outwards: 0-90°</li> <li>Kidney bridge elevation: 0-120mm</li> <li>Horizontal sliding: 0-300mm</li> </ul>                                                                                                                                               | Trendelenburg:           | 0-30°                |
| <ul> <li>Back plate up/down: 70°/15°</li> <li>Leg plate down: 0-90°</li> <li>Leg plate outwards: 0-90°</li> <li>Kidney bridge elevation: 0-120mm</li> <li>Horizontal sliding: 0-300mm</li> </ul>                                                                                                                                                                                    | Lateral tilt left/right: | 0-20°                |
| <ul> <li>Leg plate down: 0-90°</li> <li>Leg plate outwards: 0-90°</li> <li>Kidney bridge elevation: 0-120mm</li> <li>Horizontal sliding: 0-300mm</li> </ul>                                                                                                                                                                                                                         | Head plate up/down:      | 50°/90°              |
| Leg plate outwards: 0-90°     Kidney bridge elevation: 0-120mm     Horizontal sliding: 0-300mm                                                                                                                                                                                                                                                                                      | Back plate up/down:      | 70°/15°              |
| Kidney bridge elevation:     Horizontal sliding:     0-300mm                                                                                                                                                                                                                                                                                                                        | Leg plate down:          | 0-90°                |
| Horizontal sliding:     0-300mm                                                                                                                                                                                                                                                                                                                                                     | Leg plate outwards:      | 0-90°                |
|                                                                                                                                                                                                                                                                                                                                                                                     | Kidney bridge elevation: | 0-120mm              |
| Safe working load:     250kg                                                                                                                                                                                                                                                                                                                                                        | Horizontal sliding:      | 0-300mm              |
|                                                                                                                                                                                                                                                                                                                                                                                     | Safe working load:       | 250kg                |