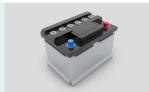

#### Battery could support

Battery could support about 50-80 complete operation cycles. Working time could be last for one week according to useage and help to keep the operating table running in the event of power failure.