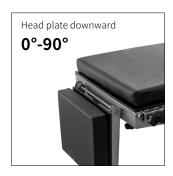

# Technical parameters

| <ul> <li>Reverse trendelenburg: 0-22°</li> <li>Trendelenburg: 0-30°</li> <li>Lateral tilt left/right: 0-20°</li> <li>Head plate up/down: 50°/90°</li> <li>Back plate up/down: 70°/15°</li> <li>Leg plate down: 0-90°</li> <li>Leg plate outwards: 0-90°</li> <li>Kidney bridge elevation: 0-120mm</li> <li>Horizontal sliding: 0-300mm</li> <li>Safe working load: 250kg</li> </ul> | External size (LxWxH):   | 2000x500x(660-960)mm |
|-------------------------------------------------------------------------------------------------------------------------------------------------------------------------------------------------------------------------------------------------------------------------------------------------------------------------------------------------------------------------------------|--------------------------|----------------------|
| <ul> <li>Lateral tilt left/right: 0-20°</li> <li>Head plate up/down: 50°/90°</li> <li>Back plate up/down: 70°/15°</li> <li>Leg plate down: 0-90°</li> <li>Leg plate outwards: 0-90°</li> <li>Kidney bridge elevation: 0-120mm</li> <li>Horizontal sliding: 0-300mm</li> </ul>                                                                                                       | Reverse trendelenburg:   | 0-22°                |
| <ul> <li>Head plate up/down: 50°/90°</li> <li>Back plate up/down: 70°/15°</li> <li>Leg plate down: 0-90°</li> <li>Leg plate outwards: 0-90°</li> <li>Kidney bridge elevation: 0-120mm</li> <li>Horizontal sliding: 0-300mm</li> </ul>                                                                                                                                               | Trendelenburg:           | 0-30°                |
| <ul> <li>Back plate up/down: 70°/15°</li> <li>Leg plate down: 0-90°</li> <li>Leg plate outwards: 0-90°</li> <li>Kidney bridge elevation: 0-120mm</li> <li>Horizontal sliding: 0-300mm</li> </ul>                                                                                                                                                                                    | Lateral tilt left/right: | 0-20°                |
| <ul> <li>Leg plate down: 0-90°</li> <li>Leg plate outwards: 0-90°</li> <li>Kidney bridge elevation: 0-120mm</li> <li>Horizontal sliding: 0-300mm</li> </ul>                                                                                                                                                                                                                         | Head plate up/down:      | 50°/90°              |
| Leg plate outwards: 0-90°     Kidney bridge elevation: 0-120mm     Horizontal sliding: 0-300mm                                                                                                                                                                                                                                                                                      | Back plate up/down:      | 70°/15°              |
| Kidney bridge elevation:     Horizontal sliding:     0-300mm                                                                                                                                                                                                                                                                                                                        | Leg plate down:          | 0-90°                |
| Horizontal sliding:     0-300mm                                                                                                                                                                                                                                                                                                                                                     | Leg plate outwards:      | 0-90°                |
|                                                                                                                                                                                                                                                                                                                                                                                     | Kidney bridge elevation: | 0-120mm              |
| Safe working load:     250kg                                                                                                                                                                                                                                                                                                                                                        | Horizontal sliding:      | 0-300mm              |
|                                                                                                                                                                                                                                                                                                                                                                                     | Safe working load:       | 250kg                |