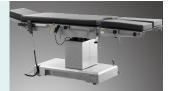

|
|----------------------|--------|
| ☑ Leg support        | 2 pcs  |
| ☑ Body Suppport      | 2 pcs  |
| ☑ Shoulder Support   | 2 pcs  |
| <b>☑</b> Slider      | 12 pcs |
| ☑ Tightener          | 2 pcs  |
| ☑ Anaesthetic Screen | 1 pc   |
| ☑ Hand controller    | 1 pc   |
| ☑ Handwheel          | 1pc    |

#### Material

The chassis cover is made of 1.6mm high quality 304 stainless steel, which is welded by the robot seamlessly. The shape is beautiful, stable and firm



#### Mattress

Removable memory mattress, made of high density sponge, good resilience, anti-static, anti-bedsore, anti-bacterial and anti-impact.



#### **Control System**

Electric control the height lifting, trendelenburg and reverse trendelenburg, tilt, back plate folding up and down, easy and convenient operation.



#### **Braking system**

Mechanical brake device at the side of the base, with fixed or moving function, flexible and reliable.



#### Hand controller

All functions are controlled by the hand controller.



#### Kidney bridge

With kidney bridge, the lifting range is up to 120 mm.



#### Battery could support

Battery could support about 50-80 complete operation cycles. Working time could be last for one week according to useage and help to keep the operating table running in the event of power failure.



#### Horizontal movement

300mm horizontal movement function, with high strength phenolic resin table top, could be used for X-ray and C-arm.



# Leg plate

The leg plate is contolled by the air spring, which makes the operation more effortless and smooth.



# Foot plate

Standard