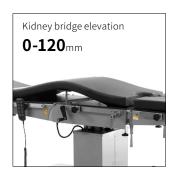

# Technical parameters

| <ul> <li>Reverse trendelenburg: 0-22°</li> <li>Trendelenburg: 0-30°</li> <li>Lateral tilt left/right: 0-20°</li> <li>Head plate up/down: 50°/90°</li> <li>Back plate up/down: 70°/15°</li> <li>Leg plate down: 0-90°</li> <li>Leg plate outwards: 0-90°</li> <li>Kidney bridge elevation: 0-120mm</li> <li>Horizontal sliding: 0-300mm</li> <li>Safe working load: 250kg</li> </ul> | External size (LxWxH):   | 2000x500x(660-960)mm |
|-------------------------------------------------------------------------------------------------------------------------------------------------------------------------------------------------------------------------------------------------------------------------------------------------------------------------------------------------------------------------------------|--------------------------|----------------------|
| <ul> <li>Lateral tilt left/right: 0-20°</li> <li>Head plate up/down: 50°/90°</li> <li>Back plate up/down: 70°/15°</li> <li>Leg plate down: 0-90°</li> <li>Leg plate outwards: 0-90°</li> <li>Kidney bridge elevation: 0-120mm</li> <li>Horizontal sliding: 0-300mm</li> </ul>                                                                                                       | Reverse trendelenburg:   | 0-22°                |
| <ul> <li>Head plate up/down: 50°/90°</li> <li>Back plate up/down: 70°/15°</li> <li>Leg plate down: 0-90°</li> <li>Leg plate outwards: 0-90°</li> <li>Kidney bridge elevation: 0-120mm</li> <li>Horizontal sliding: 0-300mm</li> </ul>                                                                                                                                               | Trendelenburg:           | 0-30°                |
| <ul> <li>Back plate up/down: 70°/15°</li> <li>Leg plate down: 0-90°</li> <li>Leg plate outwards: 0-90°</li> <li>Kidney bridge elevation: 0-120mm</li> <li>Horizontal sliding: 0-300mm</li> </ul>                                                                                                                                                                                    | Lateral tilt left/right: | 0-20°                |
| <ul> <li>Leg plate down: 0-90°</li> <li>Leg plate outwards: 0-90°</li> <li>Kidney bridge elevation: 0-120mm</li> <li>Horizontal sliding: 0-300mm</li> </ul>                                                                                                                                                                                                                         | Head plate up/down:      | 50°/90°              |
| Leg plate outwards: 0-90°     Kidney bridge elevation: 0-120mm     Horizontal sliding: 0-300mm                                                                                                                                                                                                                                                                                      | Back plate up/down:      | 70°/15°              |
| Kidney bridge elevation:     Horizontal sliding:     0-300mm                                                                                                                                                                                                                                                                                                                        | Leg plate down:          | 0-90°                |
| Horizontal sliding:     0-300mm                                                                                                                                                                                                                                                                                                                                                     | Leg plate outwards:      | 0-90°                |
|                                                                                                                                                                                                                                                                                                                                                                                     | Kidney bridge elevation: | 0-120mm              |
| Safe working load:     250kg                                                                                                                                                                                                                                                                                                                                                        | Horizontal sliding:      | 0-300mm              |
|                                                                                                                                                                                                                                                                                                                                                                                     | Safe working load:       | 250kg                |

#### Kidney bridge

With kidney bridge, the lifting range is up to 120 mm.