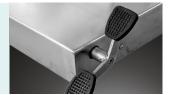

#### **Braking system**

Mechanical brake device at the side of the base, with fixed or moving function, flexible and reliable.