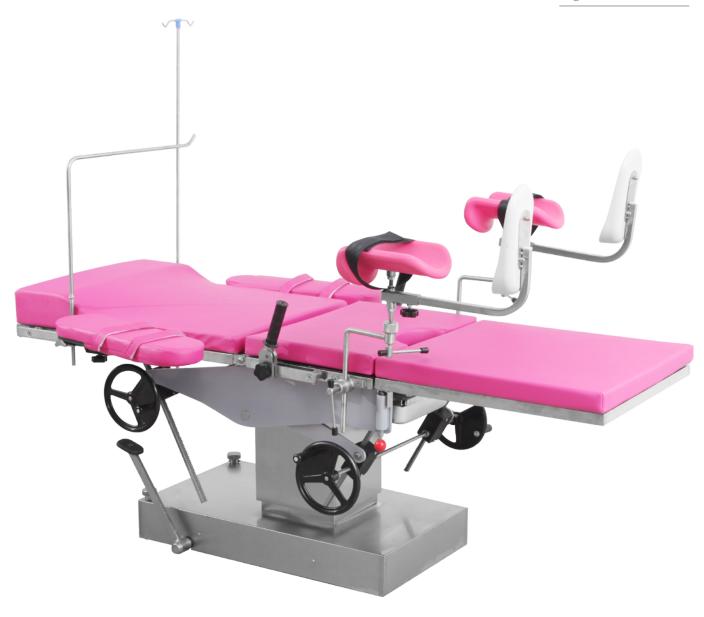

# A 105 OBSTETRIC TABLE

Registration code: SKF-C

SAIKANG/Medical

Healthier your life

# FEATURES AND HIGHLIGHTS

## Technical parameters

| <ul><li>External Size (LxWxH)</li></ul> | 1900x600x700-900 mm |
|-----------------------------------------|---------------------|
| ■ Back Plate Up/Down                    | 50°/3°              |
| Trendelenburg/Reverse Trendelenburg     | 10°/20°             |
| ■ Leg Board Outwards                    | 90°                 |
| Working Area                            | 600x600 mm          |
| Patient Weight Capacity                 | 185kg               |
|                                         | 600x600 mn<br>185k  |

# Technical configuration

| ✓ Bed Frame               | 1pc  |
|---------------------------|------|
| ✓ Mattress                | 1pc  |
| ☑ Hand Bars               | 2pcs |
| 2 inch casters with brake | 2pcs |
| Arm Support with Cushion  | 2pcs |
| Leg Support with Cushion  | 2pcs |
| Anesthesia Screen Frame   | 1рс  |
| ✓ Stainless Steel Basin   | 1pc  |
| ☑ Handwheel               | 4pcs |
| ☑ Oil Pot (With Oil)      | 1рс  |