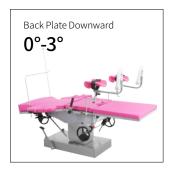

## Technical parameters

| <ul><li>External Size (LxWxH)</li></ul> | 1900x600x700-900 mm |
|-----------------------------------------|---------------------|
| ■ Back Plate Up/Down                    | 50°/3°              |
| Trendelenburg/Reverse Trendelenburg     | 10°/20°             |
| ■ Leg Board Outwards                    | 90°                 |
| Working Area                            | 600x600 mm          |
| Patient Weight Capacity                 | 185kg               |
|                                         | 600x600 mn<br>185k  |