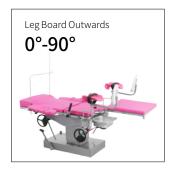

## Technical parameters

| <ul><li>External Size (LxWxH)</li></ul> | 1900x600x700-900 mm |
|-----------------------------------------|---------------------|
| ■ Back Plate Up/Down                    | 50°/3°              |
| Trendelenburg/Reverse Trendelenburg     | 10°/20°             |
| ■ Leg Board Outwards                    | 90°                 |
| Working Area                            | 600x600 mm          |
| Patient Weight Capacity                 | 185kg               |
|                                         | 600x600 mn<br>185k  |