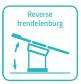

## Technical parameters

| <ul><li>External Size (LxWxH)</li></ul> | 1900x600x700-900 mm |
|-----------------------------------------|---------------------|
| ■ Back Plate Up/Down                    | 50°/3°              |
| Trendelenburg/Reverse Trendelenburg     | 10°/20°             |
| ■ Leg Board Outwards                    | 90°                 |
| Working Area                            | 600x600 mm          |
| Patient Weight Capacity                 | 185kg               |
|                                         | 600x600 mn<br>185k  |