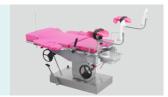

# A 105 OBSTETRIC TABLE

Registration code: SKF-C

SAIKANG/Medical

Healthier your life

# A105

## Technical parameters

| <ul><li>External Size (LxWxH)</li></ul> | 1900x600x700-900 mm |
|-----------------------------------------|---------------------|
| ■ Back Plate Up/Down                    | 50°/3°              |
| Trendelenburg/Reverse Trendelenburg     | 10°/20°             |
| ■ Leg Board Outwards                    | 90°                 |
| Working Area                            | 600x600 mm          |
| Patient Weight Capacity                 | 185kg               |
|                                         | 600x600 mn<br>185k  |

# Technical configuration

| ✓ Bed Frame               | 1pc  |
|---------------------------|------|
| ✓ Mattress                | 1pc  |
| ☑ Hand Bars               | 2pcs |
| 2 inch casters with brake | 2pcs |
| Arm Support with Cushion  | 2pcs |
| Leg Support with Cushion  | 2pcs |
| Anesthesia Screen Frame   | 1рс  |
| ✓ Stainless Steel Basin   | 1pc  |
| ☑ Handwheel               | 4pcs |
| ☑ Oil Pot (With Oil)      | 1рс  |