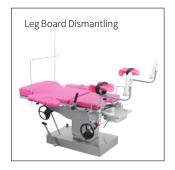

#### **Function**

The main bed and auxiliary bed are connected with each other, auxiliary table is easy for rotating and dismantling.