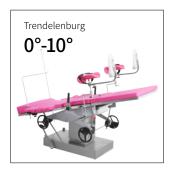

## Technical parameters

| <ul><li>External Size (LxWxH)</li></ul> | 1900x600x700-900 mm |
|-----------------------------------------|---------------------|
| ■ Back Plate Up/Down                    | 50°/3°              |
| Trendelenburg/Reverse Trendelenburg     | 10°/20°             |
| ■ Leg Board Outwards                    | 90°                 |
| Working Area                            | 600x600 mm          |
| Patient Weight Capacity                 | 185kg               |
|                                         | 600x600 mn<br>185k  |