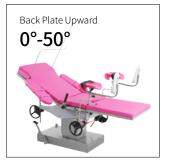

## Technical parameters

| <ul><li>External Size (LxWxH)</li></ul> | 1900x600x700-900 mm |
|-----------------------------------------|---------------------|
| ■ Back Plate Up/Down                    | 50°/3°              |
| Trendelenburg/Reverse Trendelenburg     | 10°/20°             |
| ■ Leg Board Outwards                    | 90°                 |
| Working Area                            | 600x600 mm          |
| Patient Weight Capacity                 | 185kg               |
|                                         | 600x600 mn<br>185k  |