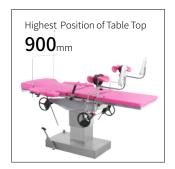

## Technical parameters

| <ul><li>External Size (LxWxH)</li></ul> | 1900x600x700-900 mm |
|-----------------------------------------|---------------------|
| ■ Back Plate Up/Down                    | 50°/3°              |
| Trendelenburg/Reverse Trendelenburg     | 10°/20°             |
| ■ Leg Board Outwards                    | 90°                 |
| Working Area                            | 600x600 mm          |
| Patient Weight Capacity                 | 185kg               |
|                                         | 600x600 mn<br>185k  |