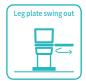

## Technical parameters

| <ul><li>External Size (LxWxH)</li></ul> | 1900x600x700-900 mm |
|-----------------------------------------|---------------------|
| ■ Back Plate Up/Down                    | 50°/3°              |
| Trendelenburg/Reverse Trendelenburg     | 10°/20°             |
| ■ Leg Board Outwards                    | 90°                 |
| Working Area                            | 600x600 mm          |
| Patient Weight Capacity                 | 185kg               |
|                                         | 600x600 mn<br>185k  |