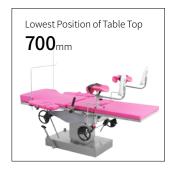

## Technical parameters

| <ul><li>External Size (LxWxH)</li></ul> | 1900x600x700-900 mm |
|-----------------------------------------|---------------------|
| ■ Back Plate Up/Down                    | 50°/3°              |
| Trendelenburg/Reverse Trendelenburg     | 10°/20°             |
| ■ Leg Board Outwards                    | 90°                 |
| Working Area                            | 600x600 mm          |
| Patient Weight Capacity                 | 185kg               |
|                                         | 600x600 mn<br>185k  |