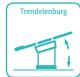

## Technical parameters

| <ul><li>External Size (LxWxH)</li></ul> | 1900x600x700-900 mm |
|-----------------------------------------|---------------------|
| ■ Back Plate Up/Down                    | 50°/3°              |
| Trendelenburg/Reverse Trendelenburg     | 10°/20°             |
| ■ Leg Board Outwards                    | 90°                 |
| Working Area                            | 600x600 mm          |
| Patient Weight Capacity                 | 185kg               |
|                                         | 600x600 mn<br>185k  |