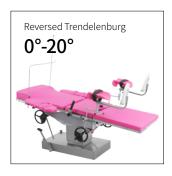

## Technical parameters

| <ul><li>External Size (LxWxH)</li></ul> | 1900x600x700-900 mm |
|-----------------------------------------|---------------------|
| ■ Back Plate Up/Down                    | 50°/3°              |
| Trendelenburg/Reverse Trendelenburg     | 10°/20°             |
| ■ Leg Board Outwards                    | 90°                 |
| Working Area                            | 600x600 mm          |
| Patient Weight Capacity                 | 185kg               |
|                                         | 600x600 mn<br>185k  |