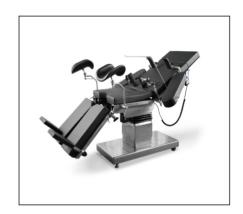

# **DIMENSION PARAMETER**

|     | External Length   | 2100mm |
|-----|-------------------|--------|
|     | External Width    | 500mm  |
|     | Table Height Min. | 800mm  |
| ( - | Table Height Max. | 1000mm |

## **TECHNICAL PARAMETERS**

| Reverse Trendelenburg/Trendelenburg | 22°/25° |
|-------------------------------------|---------|
| Lateral Tilt Right/Left             | 20°/20° |
| Head Rest (Up/Down)                 | 45°/90° |
| Foot Plate (Up/Down)                | 15°/90° |
| Foot Plate Horizontal Positioning   | 90°     |
| Back Plate (Up/Down)                | 75°/20° |
| Kidney Bridge Elevation             | I I 0mm |
| Horizontal Sliding                  | 300mm   |

## STANDARD ACCESSORIES

| Bed Frame                    | Грс  |
|------------------------------|------|
| Mattress                     | Iset |
| Anesthesia Screen Frame      | lpc  |
| Shoulder Holder with Cushion | 2pcs |
| Arm Holder with Cushion      | 2pcs |
| Leg Support with Cushion     | 2pcs |
| Foot Support with Cushion    | 2pcs |
| Kidney Bridge Handle         | lpc  |