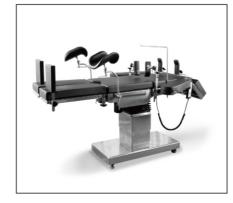

# A100-4

# Electro-Hydraulic Operating Table

SKL-A

LEADING BRAND OF CHINA MEDICAL FURNITURE

# **DIMENSION PARAMETER**

|     | External Length   | 2100mm |
|-----|-------------------|--------|
|     | External Width    | 500mm  |
|     | Table Height Min. | 800mm  |
| ( - | Table Height Max. | 1000mm |

## **TECHNICAL PARAMETERS**

| Reverse Trendelenburg/Trendelenburg | 22°/25° |
|-------------------------------------|---------|
| Lateral Tilt Right/Left             | 20°/20° |
| Head Rest (Up/Down)                 | 45°/90° |
| Foot Plate (Up/Down)                | 15°/90° |
| Foot Plate Horizontal Positioning   | 90°     |
| Back Plate (Up/Down)                | 75°/20° |
| Kidney Bridge Elevation             | I I 0mm |
| Horizontal Sliding                  | 300mm   |

## STANDARD ACCESSORIES

| Bed Frame                    | Грс  |
|------------------------------|------|
| Mattress                     | Iset |
| Anesthesia Screen Frame      | lpc  |
| Shoulder Holder with Cushion | 2pcs |
| Arm Holder with Cushion      | 2pcs |
| Leg Support with Cushion     | 2pcs |
| Foot Support with Cushion    | 2pcs |
| Kidney Bridge Handle         | lpc  |