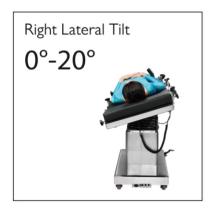

## **TECHNICAL PARAMETERS**

| Reverse Trendelenburg/Trendelenburg | 22°/25° |
|-------------------------------------|---------|
| Lateral Tilt Right/Left             | 20°/20° |
| Head Rest (Up/Down)                 | 45°/90° |
| Foot Plate (Up/Down)                | 15°/90° |
| Foot Plate Horizontal Positioning   | 90°     |
| Back Plate (Up/Down)                | 75°/20° |
| Kidney Bridge Elevation             | I I 0mm |
| Horizontal Sliding                  | 300mm   |