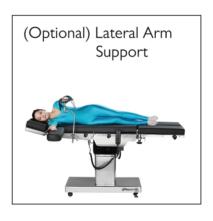

## **TECHNICAL PARAMETERS**

| Reverse Trendelenburg/Trendelenburg | 22°/25° |
|-------------------------------------|---------|
| Lateral Tilt Right/Left             | 20°/20° |
| Head Rest (Up/Down)                 | 45°/90° |
| Foot Plate (Up/Down)                | 15°/90° |
| Foot Plate Horizontal Positioning   | 90°     |
| Back Plate (Up/Down)                | 75°/20° |
| Kidney Bridge Elevation             | I I 0mm |
| Horizontal Sliding                  | 300mm   |

## STANDARD ACCESSORIES

| Bed Frame                    | Грс  |
|------------------------------|------|
| Mattress                     | Iset |
| Anesthesia Screen Frame      | lpc  |
| Shoulder Holder with Cushion | 2pcs |
| Arm Holder with Cushion      | 2pcs |
| Leg Support with Cushion     | 2pcs |
| Foot Support with Cushion    | 2pcs |
| Kidney Bridge Handle         | lpc  |