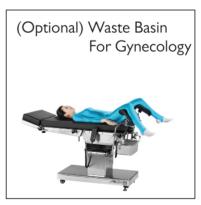

## STANDARD ACCESSORIES

| Bed Frame                    | Грс  |
|------------------------------|------|
| Mattress                     | Iset |
| Anesthesia Screen Frame      | lpc  |
| Shoulder Holder with Cushion | 2pcs |
| Arm Holder with Cushion      | 2pcs |
| Leg Support with Cushion     | 2pcs |
| Foot Support with Cushion    | 2pcs |
| Kidney Bridge Handle         | lpc  |