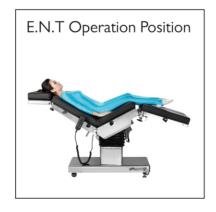

t             | 20°/20° |
| Head Rest (Up/Down)                 | 45°/90° |
| Foot Plate (Up/Down)                | 15°/90° |
| Foot Plate Horizontal Positioning   | 90°     |
| Back Plate (Up/Down)                | 75°/20° |
| Kidney Bridge Elevation             | I I 0mm |
| Horizontal Sliding                  | 300mm   |

## STANDARD ACCESSORIES

| Bed Frame                    | Грс  |
|------------------------------|------|
| Mattress                     | Iset |
| Anesthesia Screen Frame      | lpc  |
| Shoulder Holder with Cushion | 2pcs |
| Arm Holder with Cushion      | 2pcs |
| Leg Support with Cushion     | 2pcs |
| Foot Support with Cushion    | 2pcs |
| Kidney Bridge Handle         | lpc  |

# **QUALITY CONTROL**















# **PROFESSIONAL FUNCTIONS**



























# **RICH PARTS**

LEADING BRAND OF CHINA MEDICAL FURNITURE



Armrest



Anesthesia Frame



I.V Pole



Leg Crutches



Body Supporter













# INNOVATION OF SAIKANG

LEADING BRAND OF CHINA MEDICAL FURNITUE



Design Innovation



Research Innovation



Manufacturing Innovation



Maintenance Innovation



Service Innovation

# JIANGSU SAIKANG MEDICAL EQUIPMENT CO.,LTD.

24hrs: 0086-18021231901 **(S)** www.chinasaikang.com

### SAIKANG (China Headquarter)

No.35 Lehong Road,Zhangjiagang City, Jiangsu Province,China. TEL: +86-512-58525850

FAX: +86-512-58520713 E-mail: inquiry@jssaikang.com

### SAIKANG (USA Branch)

Saikang Medical Technology, Inc 17800 Castleton St Ste 180, City of Industry, Ca 91748 Tel: +1 949648-2776

## SAIKANG (East Africa Branch)

Saikang Medical Soluti