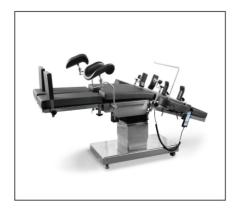

# **DIMENSION PARAMETER**

|     | External Length   | 2100mm |
|-----|-------------------|--------|
|     | External Width    | 500mm  |
|     | Table Height Min. | 800mm  |
| ( - | Table Height Max. | 1000mm |

## **TECHNICAL PARAMETERS**

| Reverse Trendelenburg/Trendelenburg | 22°/25° |
|-------------------------------------|---------|
| Lateral Tilt Right/Left             | 20°/20° |
| Head Rest (Up/Down)                 | 45°/90° |
| Foot Plate (Up/Down)                | 15°/90° |
| Foot Plate Horizontal Positioning   | 90°     |
| Back Plate (Up/Down)                | 75°/20° |
| Kidney Bridge Elevation             | I I 0mm |
| Horizontal Sliding                  | 300mm   |

## STANDARD ACCESSORIES

| Bed Frame                    | Грс  |
|------------------------------|------|
| Mattress                     | Iset |
| Anesthesia Screen Frame      | lpc  |
| Shoulder Holder with Cushion | 2pcs |
| Arm Holder with Cushion      | 2pcs |
| Leg Support with Cushion     | 2pcs |
| Foot Support with Cushion    | 2pcs |
| Kidney Bridge Handle         | lpc  |