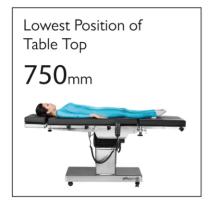

# **DIMENSION PARAMETER**

|     | External Length   | 2100mm |
|-----|-------------------|--------|
|     | External Width    | 500mm  |
|     | Table Height Min. | 800mm  |
| ( - | Table Height Max. | 1000mm |