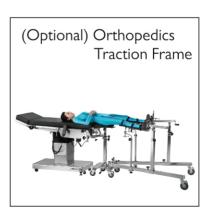

| 20°/20° |
| Head Rest (Up/Down)                 | 45°/90° |
| Foot Plate (Up/Down)                | 15°/90° |
| Foot Plate Horizontal Positioning   | 90°     |
| Back Plate (Up/Down)                | 75°/20° |
| Kidney Bridge Elevation             | I I 0mm |
| Horizontal Sliding                  | 300mm   |

## STANDARD ACCESSORIES

| Bed Frame                    | Грс  |
|------------------------------|------|
| Mattress                     | Iset |
| Anesthesia Screen Frame      | lpc  |
| Shoulder Holder with Cushion | 2pcs |
| Arm Holder with Cushion      | 2pcs |
| Leg Support with Cushion     | 2pcs |
| Foot Support with Cushion    | 2pcs |
| Kidney Bridge Handle         | lpc  |

# **QUALITY CONTROL**















# **PROFESSIONAL FUNCTIONS**



























# **RICH PARTS**

LEADING BRAND OF CHINA MEDICAL FURNITURE



Armrest



Anesthesia Frame



I.V Pole



Leg Crutches



Body Supporter













# INNOVATION OF SAIKANG

LEADING BRAND OF CHINA MEDICAL FURNITUE



Design Innovation



Research Innovation



Manufacturing Innovation



Maintenance Innovation



Service Innovation

# JIANGSU SAIKANG MEDICAL EQUIPMENT CO.,LTD.

24hrs: 0086-18021231901 **(S)** www.chinasaikang.com

### SAIKANG (China Headquarter)

No.35 Lehong Road,Zhangjiagang City, Jiangsu Province,China. TEL: +86-512-58525850

FAX: +86-512-58520713 E-mail: inquiry@jssaikang.com

### SAIKANG (USA Branch)

Saikang Medical Technology, Inc 17800 Castleton St Ste 180, City of Industry, Ca 91748 Tel: +1 949648-2776

## SAIKANG (East Africa Branch)

Saikang Medical Solution