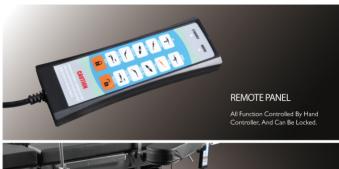

----------------------------|---------|
| Lateral Tilt Right/Left             | 20°/20° |
| Head Rest (Up/Down)                 | 45°/90° |
| Foot Plate (Up/Down)                | 15°/90° |
| Foot Plate Horizontal Positioning   | 90°     |
| Back Plate (Up/Down)                | 75°/20° |
| Kidney Bridge Elevation             | I I 0mm |
| Horizontal Sliding                  | 300mm   |

## STANDARD ACCESSORIES

| Bed Frame                    | Грс  |
|------------------------------|------|
| Mattress                     | Iset |
| Anesthesia Screen Frame      | lpc  |
| Shoulder Holder with Cushion | 2pcs |
| Arm Holder with Cushion      | 2pcs |
| Leg Support with Cushion     | 2pcs |
| Foot Support with Cushion    | 2pcs |
| Kidney Bridge Handle         | lpc  |

# **QUALITY CONTROL**















# **PROFESSIONAL FUNCTIONS**



























# **RICH PARTS**

LEADING BRAND OF CHINA MEDICAL FURNITURE



Armrest



Anesthesia Frame



I.V Pole



Leg Crutches



Body Supporter













# INNOVATION OF SAIKANG

LEADING BRAND OF CHINA MEDICAL FURNITUE



Design Innovation



Research Innovation



Manufacturing Innovation



Maintenance Innovation



Service Innovation

# JIANGSU SAIKANG MEDICAL EQUIPMENT CO.,LTD.

24hrs: 0086-18021231901 **(S)** www.chinasaikang.com

### SAIKANG (China Headquarter)

No.35 Lehong Road,Zhangjiagang City, Jiangsu Province,China. TEL: +86-512-58525850

FAX: +86-512-58520713 E-mail: inquiry@jssaikang.com

### SAIKANG (USA Branch)

Saikang Medical Technology, Inc 17800 Castleton St Ste 180, City of Industry, Ca 91748 Tel: +1 9496