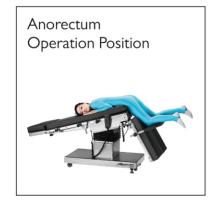

eft             | 20°/20° |
| Head Rest (Up/Down)                 | 45°/90° |
| Foot Plate (Up/Down)                | 15°/90° |
| Foot Plate Horizontal Positioning   | 90°     |
| Back Plate (Up/Down)                | 75°/20° |
| Kidney Bridge Elevation             | I I 0mm |
| Horizontal Sliding                  | 300mm   |

## STANDARD ACCESSORIES

| Bed Frame                    | Грс  |
|------------------------------|------|
| Mattress                     | Iset |
| Anesthesia Screen Frame      | lpc  |
| Shoulder Holder with Cushion | 2pcs |
| Arm Holder with Cushion      | 2pcs |
| Leg Support with Cushion     | 2pcs |
| Foot Support with Cushion    | 2pcs |
| Kidney Bridge Handle         | lpc  |

# **QUALITY CONTROL**















# **PROFESSIONAL FUNCTIONS**



























# **RICH PARTS**

LEADING BRAND OF CHINA MEDICAL FURNITURE



Armrest



Anesthesia Frame



I.V Pole



Leg Crutches



Body Supporter













# INNOVATION OF SAIKANG

LEADING BRAND OF CHINA MEDICAL FURNITUE



Design Innovation



Research Innovation



Manufacturing Innovation



Maintenance Innovation



Service Innovation

# JIANGSU SAIKANG MEDICAL EQUIPMENT CO.,LTD.

24hrs: 0086-18021231901 **(S)** www.chinasaikang.com

### SAIKANG (China Headquarter)

No.35 Lehong Road,Zhangjiagang City, Jiangsu Province,China. TEL: +86-512-58525850

FAX: +86-512-58520713 E-mail: inquiry@jssaikang.com

### SAIKANG (USA Branch)

Saikang Medical Technology, Inc 17800 Castleton St Ste 180, City of Industry, Ca 91748 Tel: +1 949648-2776

## SAIKANG (East Africa Branch)

Saikang Medical Solu