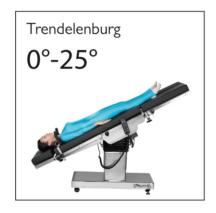

## **TECHNICAL PARAMETERS**

| Reverse Trendelenburg/Trendelenburg | 22°/25° |
|-------------------------------------|---------|
| Lateral Tilt Right/Left             | 20°/20° |
| Head Rest (Up/Down)                 | 45°/90° |
| Foot Plate (Up/Down)                | 15°/90° |
| Foot Plate Horizontal Positioning   | 90°     |
| Back Plate (Up/Down)                | 75°/20° |
| Kidney Bridge Elevation             | I I 0mm |
| Horizontal Sliding                  | 300mm   |