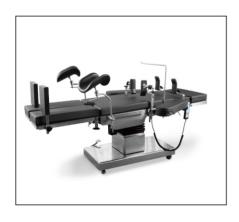

# **DIMENSION PARAMETER**

|     | External Length   | 2100mm |
|-----|-------------------|--------|
|     | External Width    | 500mm  |
|     | Table Height Min. | 800mm  |
| ( - | Table Height Max. | 1000mm |

## **TECHNICAL PARAMETERS**

| Reverse Trendelenburg/Trendelenburg | 22°/25° |
|-------------------------------------|---------|
| Lateral Tilt Right/Left             | 20°/20° |
| Head Rest (Up/Down)                 | 45°/90° |
| Foot Plate (Up/Down)                | 15°/90° |
| Foot Plate Horizontal Positioning   | 90°     |
| Back Plate (Up/Down)                | 75°/20° |
| Kidney Bridge Elevation             | I I 0mm |
| Horizontal Sliding                  | 300mm   |

## STANDARD ACCESSORIES

| Bed Frame                    | Грс  |
|------------------------------|------|
| Mattress                     | Iset |
| Anesthesia Screen Frame      | lpc  |
| Shoulder Holder with Cushion | 2pcs |
| Arm Holder with Cushion      | 2pcs |
| Leg Support with Cushion     | 2pcs |
| Foot Support with Cushion    | 2pcs |
| Kidney Bridge Handle         | lpc  |