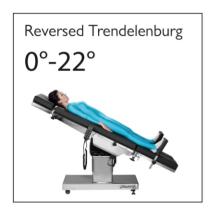

## **TECHNICAL PARAMETERS**

| Reverse Trendelenburg/Trendelenburg | 22°/25° |
|-------------------------------------|---------|
| Lateral Tilt Right/Left             | 20°/20° |
| Head Rest (Up/Down)                 | 45°/90° |
| Foot Plate (Up/Down)                | 15°/90° |
| Foot Plate Horizontal Positioning   | 90°     |
| Back Plate (Up/Down)                | 75°/20° |
| Kidney Bridge Elevation             | I I 0mm |
| Horizontal Sliding                  | 300mm   |