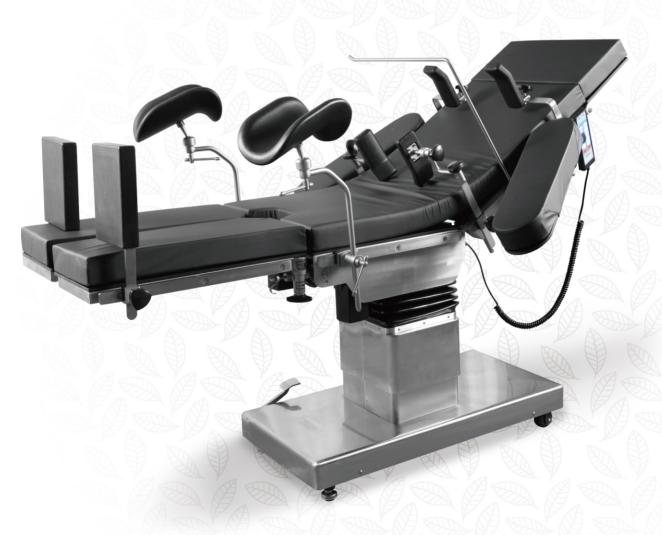

# **DIMENSION PARAMETER**

|     | External Length   | 2100mm |
|-----|-------------------|--------|
|     | External Width    | 500mm  |
|     | Table Height Min. | 800mm  |
| ( - | Table Height Max. | 1000mm |

## **TECHNICAL PARAMETERS**

| Reverse Trendelenburg/Trendelenburg | 22°/25° |
|-------------------------------------|---------|
| Lateral Tilt Right/Left             | 20°/20° |
| Head Rest (Up/Down)                 | 45°/90° |
| Foot Plate (Up/Down)                | 15°/90° |
| Foot Plate Horizontal Positioning   | 90°     |
| Back Plate (Up/Down)                | 75°/20° |
| Kidney Bridge Elevation             | I I 0mm |
| Horizontal Sliding                  | 300mm   |

## STANDARD ACCESSORIES

| Bed Frame                    | Грс  |
|------------------------------|------|
| Mattress                     | Iset |
| Anesthesia Screen Frame      | lpc  |
| Shoulder Holder with Cushion | 2pcs |
| Arm Holder with Cushion      | 2pcs |
| Leg Support with Cushion     | 2pcs |
| Foot Support with Cushion    | 2pcs |
| Kidney Bridge Handle         | lpc  |