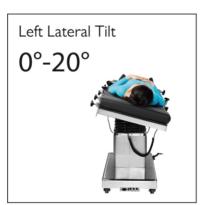

## **TECHNICAL PARAMETERS**

| Reverse Trendelenburg/Trendelenburg | 22°/25° |
|-------------------------------------|---------|
| Lateral Tilt Right/Left             | 20°/20° |
| Head Rest (Up/Down)                 | 45°/90° |
| Foot Plate (Up/Down)                | 15°/90° |
| Foot Plate Horizontal Positioning   | 90°     |
| Back Plate (Up/Down)                | 75°/20° |
| Kidney Bridge Elevation             | I I 0mm |
| Horizontal Sliding                  | 300mm   |