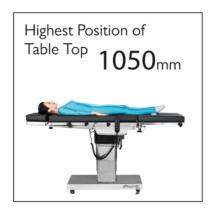

# **DIMENSION PARAMETER**

|     | External Length   | 2100mm |
|-----|-------------------|--------|
|     | External Width    | 500mm  |
|     | Table Height Min. | 800mm  |
| ( - | Table Height Max. | 1000mm |