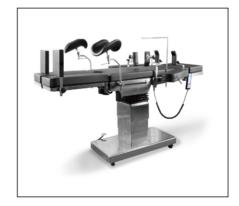

# **DIMENSION PARAMETER**

|     | External Length   | 2100mm |
|-----|-------------------|--------|
|     | External Width    | 500mm  |
|     | Table Height Min. | 800mm  |
| ( - | Table Height Max. | 1000mm |

## **TECHNICAL PARAMETERS**

| Reverse Trendelenburg/Trendelenburg | 22°/25° |
|-------------------------------------|---------|
| Lateral Tilt Right/Left             | 20°/20° |
| Head Rest (Up/Down)                 | 45°/90° |
| Foot Plate (Up/Down)                | 15°/90° |
| Foot Plate Horizontal Positioning   | 90°     |
| Back Plate (Up/Down)                | 75°/20° |
| Kidney Bridge Elevation             | I I 0mm |
| Horizontal Sliding                  | 300mm   |

## STANDARD ACCESSORIES

| Bed Frame                    | Грс  |
|------------------------------|------|
| Mattress                     | Iset |
| Anesthesia Screen Frame      | lpc  |
| Shoulder Holder with Cushion | 2pcs |
| Arm Holder with Cushion      | 2pcs |
| Leg Support with Cushion     | 2pcs |
| Foot Support with Cushion    | 2pcs |
| Kidney Bridge Handle         | lpc  |