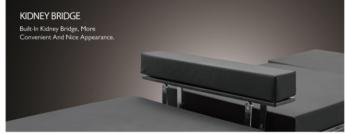

## **TECHNICAL PARAMETERS**

| Reverse Trendelenburg/Trendelenburg | 22°/25° |
|-------------------------------------|---------|
| Lateral Tilt Right/Left             | 20°/20° |
| Head Rest (Up/Down)                 | 45°/90° |
| Foot Plate (Up/Down)                | 15°/90° |
| Foot Plate Horizontal Positioning   | 90°     |
| Back Plate (Up/Down)                | 75°/20° |
| Kidney Bridge Elevation             | I I 0mm |
| Horizontal Sliding                  | 300mm   |

# **PROFESSIONAL FUNCTIONS**