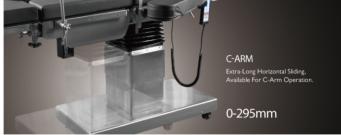

## **TECHNICAL PARAMETERS**

| Reverse Trendelenburg/Trendelenburg | 22°/25° |
|-------------------------------------|---------|
| Lateral Tilt Right/Left             | 20°/20° |
| Head Rest (Up/Down)                 | 45°/90° |
| Foot Plate (Up/Down)                | 15°/90° |
| Foot Plate Horizontal Positioning   | 90°     |
| Back Plate (Up/Down)                | 75°/20° |
| Kidney Bridge Elevation             | I I 0mm |
| Horizontal Sliding                  | 300mm   |

# **PROFESSIONAL FUNCTIONS**