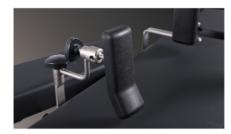

## STANDARD ACCESSORIES

| Bed Frame                    | Грс  |
|------------------------------|------|
| Mattress                     | Iset |
| Anesthesia Screen Frame      | lpc  |
| Shoulder Holder with Cushion | 2pcs |
| Arm Holder with Cushion      | 2pcs |
| Leg Support with Cushion     | 2pcs |
| Foot Support with Cushion    | 2pcs |
| Kidney Bridge Handle         | lpc  |