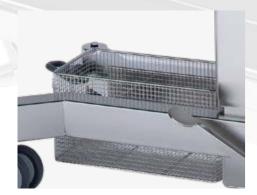

#### Filing basket for medifa 5000 BASIC Art.-no. 61093

- For attachment at the base of operating table
- Incl. fixation
- Material: Stainless steel