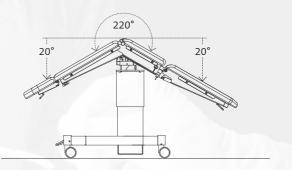

#### Art.-no. 501010

- Height adjustment by foot operated hydraulic pump from 740 up to 990 mm
- Manual, gas spring supported Trendelenburg adjustment from -30° up to +30°
- Manual, gas spring supported lateral tilt up to 20°
- Manual, gas spring supported adjustment of back rest from -40° up to +75°
- Continuous X-ray tunnel from head to foot
- Lateral guide rails for attachment of accessories, stainless steel (25 x 10 mm)
- Mobility by 2 lockable and 2 directional double castors, ø 100 mm
- Adjustment to flex / reflex position
- Maximum permissible overall load up to 150 kg

## **Technical information**

|               |                                |                 | -                       | - Tank |
|---------------|--------------------------------|-----------------|-------------------------|--------|
|               |                                |                 | -                       |        |
|               |                                | Adjusting range | 501010                  | 501020 |
| Heig          | ght adjustment                 | 740 - 990 mm    |                         |        |
| Hei           | ght adjustment                 | 750 - 1000 mm   |                         | •      |
| Tren          | ndelenburg                     | -30° / +30°     |                         |        |
| ▲ ▲ Late      | eral tilt                      | -20° / +20°     |                         |        |
| Bacl          | k rest adjustment              | -40° / +75°     |                         |        |
| Flex          | cion movement                  |                 |                         |        |
| <b>රි</b> Max | ximum permissible overall load |                 | 150 kg                  | 150 kg |
|               | Manual 	 Electromechanical     |                 | ual 🔶 Electromechanical |        |