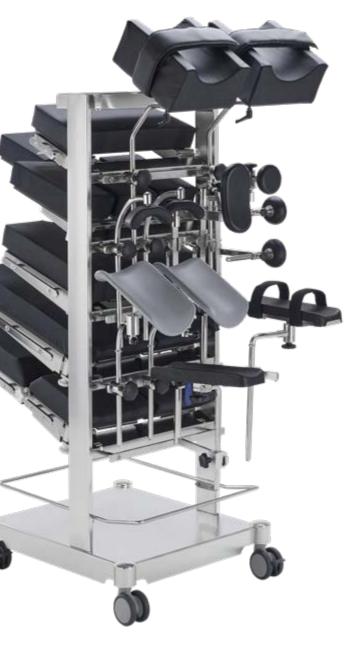

#### Configuration example

Art.-no. 501010 Manual operating table

Art.-no. 61148 Head rest

Art.-no. 61618 Divided leg rests

Art.-no. 61220 Arm rest

Price on request!

## Accessories for medifa 5000 BASIC

### Head rest for medifa 5000 BASIC

- Art.-no. 61148
- Easy adjustment by means of gas spring from -45° up to +45°
- Docking and undocking at back rest
- Radiolucent
- L x W: 290 x 500 mm
- Upholstery: PUR, H = 40 mm, electrically conductive, detachable

#### Horseshoe shaped head rest for medifa 5000 BASIC Art.-no. 61149

- One-piece
- Adjustable by ball joint
- Upholstery: PUR, electrically conductive

### Divided leg rest for medifa 5000 BASIC

#### Art.-no. 61618

- Easy adjustment by means of gas spring from +25° up to -90°, swivelling up to 180°
- Docking and undocking at pelvis section
- Radiolucent
- L x W: each 660 x 250 mm
- Upholstery: PUR, H = 40 mm, electrically conductive, detachable • Pair

#### Leg rest one-piece for medifa 5000 BASIC

• Easy adjustment by means of gas spring from +25° up to -90° • Docking and undocking at pelvis section

• L x W: 620 x 540 mm • Upholstery: PUR, H = 40 mm, electrically conductive, detachable