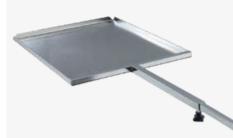

#### Art.-no. 61645

- To insert radiographic cassettes under table top of operating table
- With telescopic rod
- L x W x H: 485 x 410 x 16 mm
- Suitable for radiographic cassettes with dimensions 14" x 17" (US)
- Material: Stainless steel