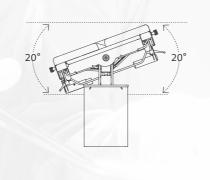

#### Art.-no. 501010

- Height adjustment by foot operated hydraulic pump from 740 up to 990 mm
- Manual, gas spring supported Trendelenburg adjustment from -30° up to +30°
- Manual, gas spring supported lateral tilt up to 20°
- Manual, gas spring supported adjustment of back rest from -40° up to +75°
- Continuous X-ray tunnel from head to foot
- Lateral guide rails for attachment of accessories, stainless steel (25 x 10 mm)
- Mobility by 2 lockable and 2 directional double castors, ø 100 mm
- Adjustment to flex / reflex position
- Maximum permissible overall load up to 150 kg

## **Technical information**

|               |                                |                 | -                       | - Tank |
|---------------|--------------------------------|-----------------|-------------------------|--------|
|               |                                |                 | -                       |        |
|               |                                | Adjusting range | 501010                  | 501020 |
| Heig          | ght adjustment                 | 740 - 990 mm    |                         |        |
| Hei           | ght adjustment                 | 750 - 1000 mm   |                         | •      |
| Tren          | ndelenburg                     | -30° / +30°     |                         |        |
| ▲ ▲ Late      | eral tilt                      | -20° / +20°     |                         |        |
| Bacl          | k rest adjustment              | -40° / +75°     |                         |        |
| Flex          | cion movement                  |                 |                         |        |
| <b>රි</b> Max | ximum permissible overall load |                 | 150 kg                  | 150 kg |
|               | Manual 	 Electromechanical     |                 | ual 🔶 Electromechanical |        |