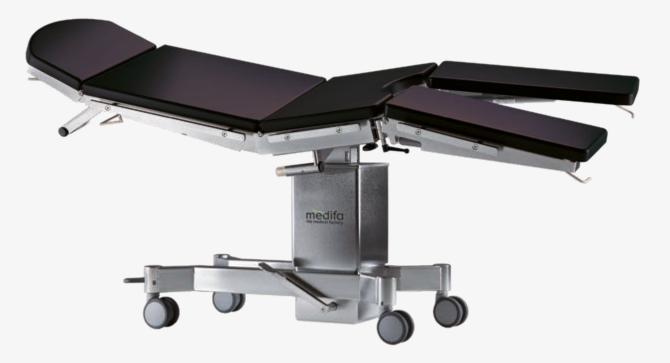

### medifa 5000 BASIC

Mobile Basic Operating Tables

### medifa 5000 BASIC

- Completely manual or with electromechanical height adjustment
- Ergonomic shaped, detachable upholsteries
- Optimal to clean and disinfect
- Simple manoeuvrability
- Smooth running release mechanisms
- Optimal foot space and high stability by special base construction
- Suitable for various applications and patient positionings
- Suitable for x-ray and c-arm applications
- Maximum permissible overall load up to 150 kg

#### Art.-no. 501010

- Height adjustment by foot operated hydraulic pump from 740 up to 990 mm
- Manual, gas spring supported Trendelenburg adjustment from -30° up to +30°
- Manual, gas spring supported lateral tilt up to 20°
- Manual, gas spring supported adjustment of back rest from -40° up to +75°
- Continuous X-ray tunnel from head to foot
- Lateral guide rails for attachment of accessories, stainless steel (25 x 10 mm)
- Mobility by 2 lockable and 2 directional double castors, ø 100 mm
- Adjustment to flex / reflex position
- Maximum permissible overall load up to 150 kg