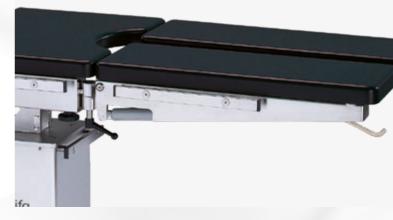

#### Art.-no. 501010

- Height adjustment by foot operated hydraulic pump from 740 up to 990 mm
- Manual, gas spring supported Trendelenburg adjustment from -30° up to +30°
- Manual, gas spring supported lateral tilt up to 20°
- Manual, gas spring supported adjustment of back rest from -40° up to +75°
- Continuous X-ray tunnel from head to foot
- Lateral guide rails for attachment of accessories, stainless steel (25 x 10 mm)
- Mobility by 2 lockable and 2 directional double castors, ø 100 mm
- Adjustment to flex / reflex position
- Maximum permissible overall load up to 150 kg

Further models: Art.-no. 501020 Same as 501010, however with powered height adjustment from 750 up to 1000 mm

All models of medifa 5000 can be equipped with a wide range of further accessories!