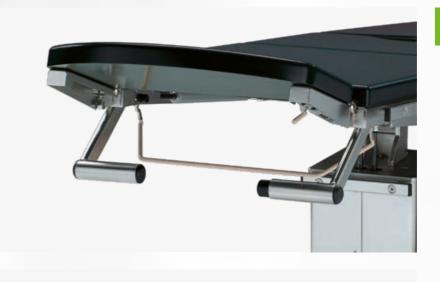

#### Art.-no. 501010

- Height adjustment by foot operated hydraulic pump from 740 up to 990 mm
- Manual, gas spring supported Trendelenburg adjustment from -30° up to +30°
- Manual, gas spring supported lateral tilt up to 20°
- Manual, gas spring supported adjustment of back rest from -40° up to +75°
- Continuous X-ray tunnel from head to foot
- Lateral guide rails for attachment of accessories, stainless steel (25 x 10 mm)
- Mobility by 2 lockable and 2 directional double castors, ø 100 mm
- Adjustment to flex / reflex position
- Maximum permissible overall load up to 150 kg