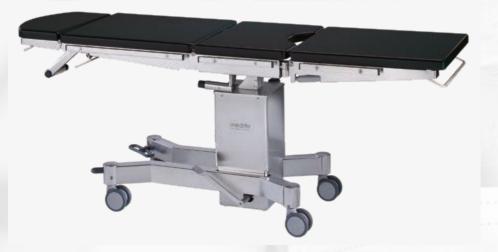

#### Art.-no. 501010

- Height adjustment by foot operated hydraulic pump from 740 up to 990 mm
- Manual, gas spring supported Trendelenburg adjustment from -30° up to +30°
- Manual, gas spring supported lateral tilt up to 20°
- Manual, gas spring supported adjustment of back rest from -40° up to +75°
- Continuous X-ray tunnel from head to foot
- Lateral guide rails for attachment of accessories, stainless steel (25 x 10 mm)
- Mobility by 2 lockable and 2 directional double castors, ø 100 mm
- Adjustment to flex / reflex position
- Maximum permissible overall load up to 150 kg

Further models: Art.-no. 501020 Same as 501010, however with powered height adjustment from 750 up to 1000 mm

All models of medifa 5000 can be equipped with a wide range of further accessories!

#### Configuration example

Art.-no. 501010 Manual operating table

Art.-no. 61148 Head rest

Art.-no. 61618 Divided leg rests

Art.-no. 61220 Arm rest

Price on request!