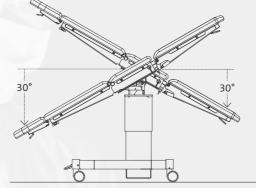

#### Art.-no. 501010

- Height adjustment by foot operated hydraulic pump from 740 up to 990 mm
- Manual, gas spring supported Trendelenburg adjustment from -30° up to +30°
- Manual, gas spring supported lateral tilt up to 20°
- Manual, gas spring supported adjustment of back rest from -40° up to +75°
- Continuous X-ray tunnel from head to foot
- Lateral guide rails for attachment of accessories, stainless steel (25 x 10 mm)
- Mobility by 2 lockable and 2 directional double castors, ø 100 mm
- Adjustment to flex / reflex position
- Maximum permissible overall load up to 150 kg

## **Technical information**

|               |                                |                 | -                       | - Tank |
|---------------|--------------------------------|-----------------|-------------------------|--------|
|               |                                |                 | -                       |        |
|               |                                | Adjusting range | 501010                  | 501020 |
| Heig          | ght adjustment                 | 740 - 990 mm    |                         |        |
| Hei           | ght adjustment                 | 750 - 1000 mm   |                         | •      |
| Tren          | ndelenburg                     | -30° / +30°     |                         |        |
| ▲ ▲ Late      | eral tilt                      | -20° / +20°     |                         |        |
| Bacl          | k rest adjustment              | -40° / +75°     |                         |        |
| Flex          | cion movement                  |                 |                         |        |
| <b>රි</b> Max | ximum permissible overall load |                 | 150 kg                  | 150 kg |
|               | Manual 	 Electromechanical     |                 | ual 🔶 Electromechanical |        |