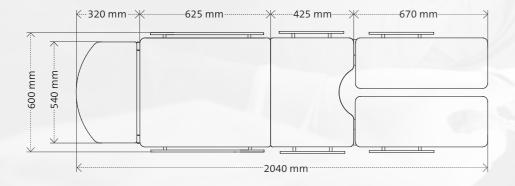

## **Technical information**

|               |                                |                 | -                       | - Tank |
|---------------|--------------------------------|-----------------|-------------------------|--------|
|               |                                |                 | -                       |        |
|               |                                | Adjusting range | 501010                  | 501020 |
| Heig          | ght adjustment                 | 740 - 990 mm    |                         |        |
| Hei           | ght adjustment                 | 750 - 1000 mm   |                         | •      |
| Tren          | ndelenburg                     | -30° / +30°     |                         |        |
| ▲ ▲ Late      | eral tilt                      | -20° / +20°     |                         |        |
| Bacl          | k rest adjustment              | -40° / +75°     |                         |        |
| Flex          | cion movement                  |                 |                         |        |
| <b>රි</b> Max | ximum permissible overall load |                 | 150 kg                  | 150 kg |
|               | Manual 	 Electromechanical     |                 | ual 🔶 Electromechanical |        |