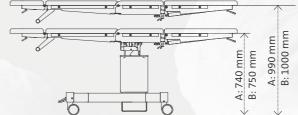

#### Art.-no. 501010

- Height adjustment by foot operated hydraulic pump from 740 up to 990 mm
- Manual, gas spring supported Trendelenburg adjustment from -30° up to +30°
- Manual, gas spring supported lateral tilt up to 20°
- Manual, gas spring supported adjustment of back rest from -40° up to +75°
- Continuous X-ray tunnel from head to foot
- Lateral guide rails for attachment of accessories, stainless steel (25 x 10 mm)
- Mobility by 2 lockable and 2 directional double castors, ø 100 mm
- Adjustment to flex / reflex position
- Maximum permissible overall load up to 150 kg

Further models: Art.-no. 501020 Same as 501010, however with powered height adjustment from 750 up to 1000 mm

All models of medifa 5000 can be equipped with a wide range of further accessories!

## **Technical information**

|               |                                |                 | -                       | - Tank |
|---------------|--------------------------------|-----------------|-------------------------|--------|
|               |                                |                 | -                       |        |
|               |                                | Adjusting range | 501010                  | 501020 |
| Heig          | ght adjustment                 | 740 - 990 mm    |                         |        |
| Hei           | ght adjustment                 | 750 - 1000 mm   |                         | •      |
| Tren          | ndelenburg                     | -30° / +30°     |                         |        |
| ▲ ▲ Late      | eral tilt                      | -20° / +20°     |                         |        |
| Bacl          | k rest adjustment              | -40° / +75°     |                         |        |
| Flex          | cion movement                  |                 |                         |        |
| <b>රි</b> Max | ximum permissible overall load |                 | 150 kg                  | 150 kg |
|               | Manual 	 Electromechanical     |                 | ual 🔶 Electromechanical |        |

A: 501010 / B: 501020

7