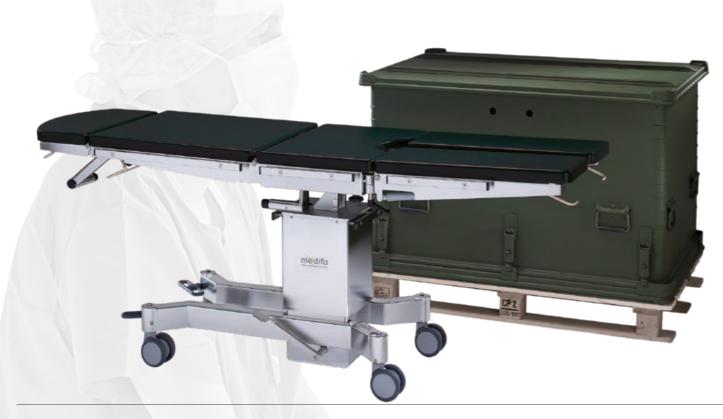

ent                 | 750 - 1000 mm   |                         | •      |
| Tren          | ndelenburg                     | -30° / +30°     |                         |        |
| ▲ ▲ Late      | eral tilt                      | -20° / +20°     |                         |        |
| Bacl          | k rest adjustment              | -40° / +75°     |                         |        |
| Flex          | cion movement                  |                 |                         |        |
| <b>රි</b> Max | ximum permissible overall load |                 | 150 kg                  | 150 kg |
|               | Manual 	 Electromechanical     |                 | ual 🔶 Electromechanical |        |







A: 501010 / B: 501020













7

## Field operating table

## Emergency patient trolley











## Accessories for medifa 5000 BASIC



### Head rest for medifa 5000 BASIC

- Art.-no. 61148
- Easy adjustment by means of gas spring from -45° up to +45°
- Docking and undocking at back rest
- Radiolucent
- L x W: 290 x 500 mm
- Upholstery: PUR, H = 40 mm, electrically conductive, detachable

#### Horseshoe shaped head rest for medifa 5000 BASIC Art.-no. 61149

- One-piece
- Adjustable by ball joint
- Upholstery: PUR, electrically conductive



#### **Carrier for transport ventilation** Art.-no. 61091 For transport ventilation "Oxylog"

Art.-no. 61628

Radiolucent

Carrier for oxygen bottles Art.-no. 61090 • For oxygen bottles (2-3 l)



### Divided leg rest for medifa 5000 BASIC

#### Art.-no. 61618

- Easy adjustment by means of gas spring from +25° up to -90°, swivelling up