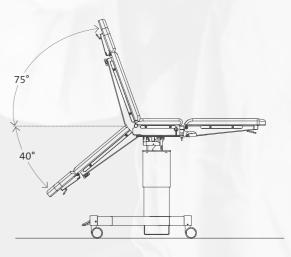

#### Art.-no. 501010

- Height adjustment by foot operated hydraulic pump from 740 up to 990 mm
- Manual, gas spring supported Trendelenburg adjustment from -30° up to +30°
- Manual, gas spring supported lateral tilt up to 20°
- Manual, gas spring supported adjustment of back rest from -40° up to +75°
- Continuous X-ray tunnel from head to foot
- Lateral guide rails for attachment of accessories, stainless steel (25 x 10 mm)
- Mobility by 2 lockable and 2 directional double castors, ø 100 mm
- Adjustment to flex / reflex position
- Maximum permissible overall load up to 150 kg