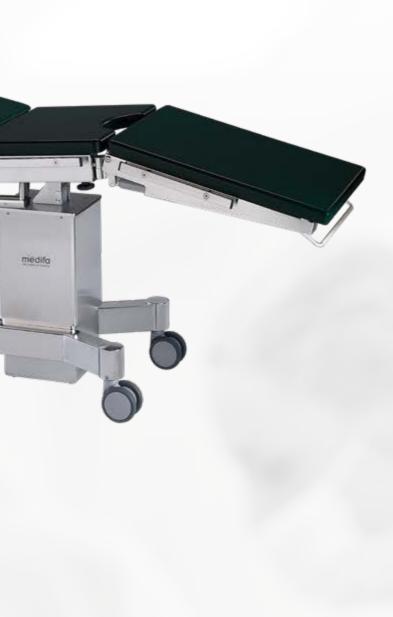

#### Art.-no. 501010

- Height adjustment by foot operated hydraulic pump from 740 up to 990 mm
- Manual, gas spring supported Trendelenburg adjustment from -30° up to +30°
- Manual, gas spring supported lateral tilt up to 20°
- Manual, gas spring supported adjustment of back rest from -40° up to +75°
- Continuous X-ray tunnel from head to foot
- Lateral guide rails for attachment of accessories, stainless steel (25 x 10 mm)
- Mobility by 2 lockable and 2 directional double castors, ø 100 mm
- Adjustment to flex / reflex position
- Maximum permissible overall load up to 150 kg

Further models: Art.-no. 501020 Same as 501010, however with powered height adjustment from 750 up to 1000 mm

All models of medifa 5000 can be equipped with a wide range of further accessories!