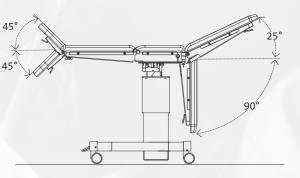

#### Art.-no. 501010

- Height adjustment by foot operated hydraulic pump from 740 up to 990 mm
- Manual, gas spring supported Trendelenburg adjustment from -30° up to +30°
- Manual, gas spring supported lateral tilt up to 20°
- Manual, gas spring supported adjustment of back rest from -40° up to +75°
- Continuous X-ray tunnel from head to foot
- Lateral guide rails for attachment of accessories, stainless steel (25 x 10 mm)
- Mobility by 2 lockable and 2 directional double castors, ø 100 mm
- Adjustment to flex / reflex position
- Maximum permissible overall load up to 150 kg

## **Technical information**

|               |                                |                 | -                       | - Tank |
|---------------|--------------------------------|-----------------|-------------------------|--------|
|               |                                |                 | -                       |        |
|               |                                | Adjusting range | 501010                  | 501020 |
| Heig          | ght adjustment                 | 740 - 990 mm    |                         |        |
| Hei           | ght adjustment                 | 750 - 1000 mm   |                         | •      |
| Tren          | ndelenburg                     | -30° / +30°     |                         |        |
| ▲ ▲ Late      | eral tilt                      | -20° / +20°     |                         |        |
| Bacl          | k rest adjustment              | -40° / +75°     |                         |        |
| Flex          | cion movement                  |                 |                         |        |
| <b>රි</b> Max | ximum permissible overall load |                 | 150 kg                  | 150 kg |
|               | Manual 	 Electromechanical     |                 | ual 🔶 Electromechanical |        |