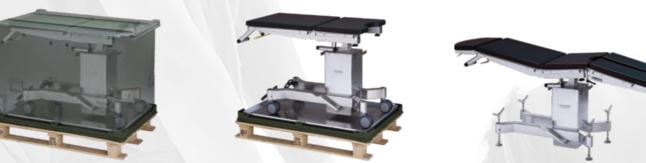

#### Transport box for medifa 5000 BASIC Art.-no. 61095 • For safe transport of operating table

• Material: Aluminium

Available upon request!