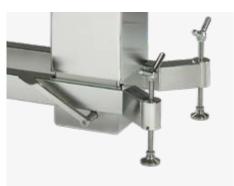

#### Art.-no. 61094

• Ensures optimal stability of operating table on uneven floors by means of height adjustable levelling feet (4 pieces)

- Cannot be retrofitted!
- Material: Stainless steel