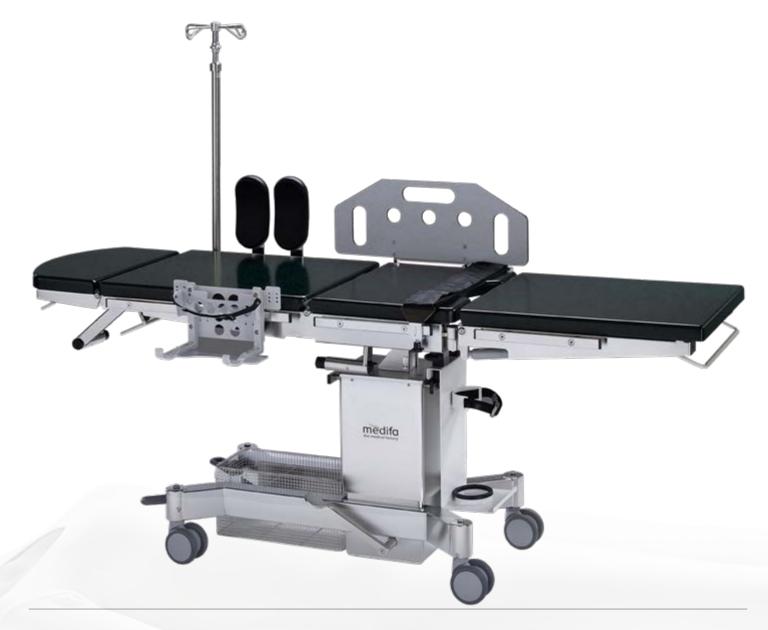

### medifa 5000 BASIC

Mobile Basic Operating Tables

### medifa 5000 BASIC

- Completely manual or with electromechanical height adjustment
- Ergonomic shaped, detachable upholsteries
- Optimal to clean and disinfect
- Simple manoeuvrability
- Smooth running release mechanisms
- Optimal foot space and high stability by special base construction
- Suitable for various applications and patient positionings
- Suitable for x-ray and c-arm applications
- Maximum permissible overall load up to 150 kg

#### Mobile Basic Operating Table

#### Art.-no. 501010

- Height adjustment by foot operated hydraulic pump from 740 up to 990 mm
- Manual, gas spring supported Trendelenburg adjustment from -30° up to +30°
- Manual, gas spring supported lateral tilt up to 20°
- Manual, gas spring supported adjustment of back rest from -40° up to +75°
- Continuous X-ray tunnel from head to foot
- Lateral guide rails for attachment of accessories, stainless steel (25 x 10 mm)
- Mobility by 2 lockable and 2 directional double castors, ø 100 mm
- Adjustment to flex / reflex position
- Maximum permissible overall load up to 150 kg

Further models: Art.-no. 501020 Same as 501010, however with powered height adjustment from 750 up to 1000 mm

All models of medifa 5000 can be equipped with a wide range of further accessories!

#### Configuration example

Art.-no. 501010 Manual operating table

Art.-no. 61148 Head rest

Art.-no. 61618 Divided leg rests

Art.-no. 61220 Arm rest

Price on request!