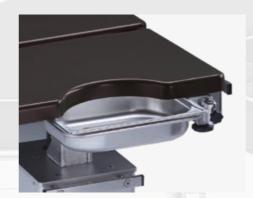

#### Instrument disposal made of stainless steel for medifa 5000 BASIC

#### Bowl made of stainless steel with drainage and tube for medifa 5000 BASIC

• L x W x H: 1200 x 800 x 952 mm