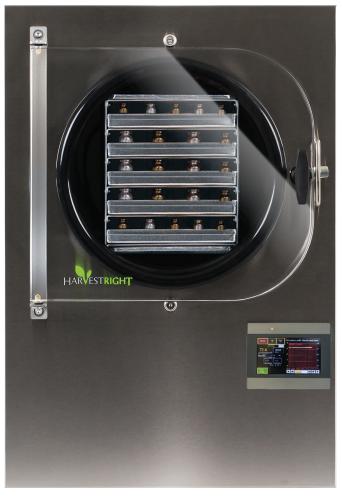

# HARVESTRIGHT

#### LARGE, STAINLESS STEEL

#### **FEATURES**

- Capable of freeze drying as much as a 3.5-4.0 gallons of material
- Full-color touch screen display
- Recipe customization (up to 10 Thermal Treatment and 12 Drying steps)
- · Rate of freeze can be sped up or slowed down
- · Control of the ultimate final freeze temperature
- Control of the amount of time a material is held at the ultimate freeze temperature before the drying cycle is started
- Control of the shelf temperature during the dry cycle. This includes setting as many as five different shelf temperatures, allowing the material to dry in phases, at different temperatures.
- Shelf heaters can be set to automatically control the rate of sublimation during the primary drying cycle. Through this process, the unit has control of the attendant vacuum pressure. The system records and maintains a log of the pressure and temperature during all parts of the freeze-dry cycle
- Provides ongoing, real-time display of pressure and temperature
- The unit can also connect to and communicate the freeze dryer cycle data to a nearby PC through an ethernet cable

#### **DIMENSIONS**

Overall product dimensions: 22.5" W x 25.5" D x 32.5" H Perfect for a countertop, cart, or table.

**5-Tray Capacity** 