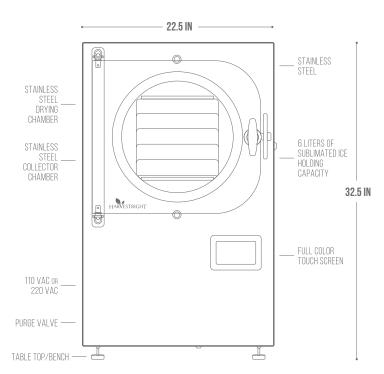

# HARVESTRIGHT

#### **DIMENSIONS**

Overall product dimensions: 22.5" W x 25.5" D x 32.5" H Perfect for a countertop, cart, or table.