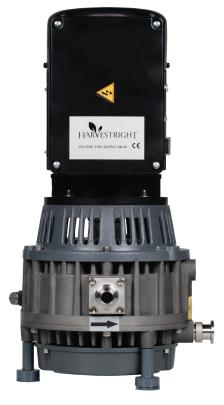

#### **OIL-FREE VACUUM PUMP**

The oil-free vacuum pump can be used with any size freeze dryer. They are quiet, fast, and easy to use. The Harvest Right oil-free vacuum pumps do not require oil changes and do not require regular user maintenance.

#### **SPECS**

CFM: 7

Noise:  $\leq$  62 dB(A)

Voltage: Standard 115V 60Hz

Plug: US 110V

Intake Port: 3/4 JIC flare

Dimensions: 19" H x 10" D x 10" W

Weight: 42 lbs

DIMENSIONS 19" H x 10" D x 10" W