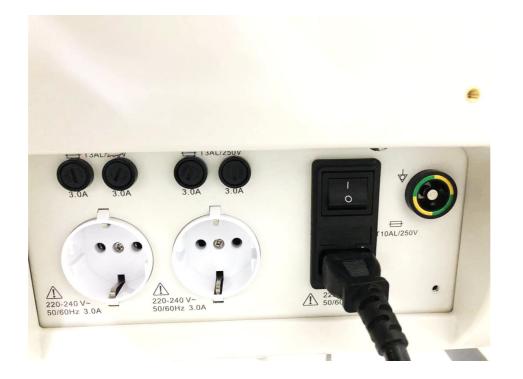

#### Auxiliary Power Output

- To conveniently support the other devices which will be used together with the infant warmer.
- Each power socket with an independent set of protection fuses.

• *Base support plate made by aluminum with the color zinc surface treatment technology.* 

• *High strength, corrosion resistance, easy to cleaning and disinfecting.* 

- Medical grade castors, mute and anti-static design when moving the device.
- Each castors with a brake, the device can be fixed more stable on the ground.