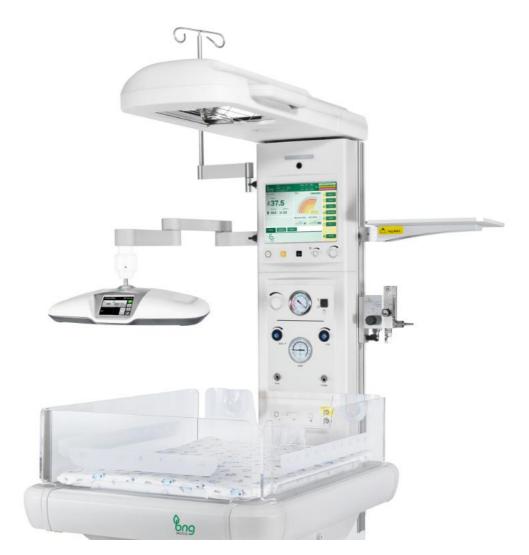

### **Products & Solution**

EcoLa series Infant Incubator

**Ecosy series Infant Warmer** 