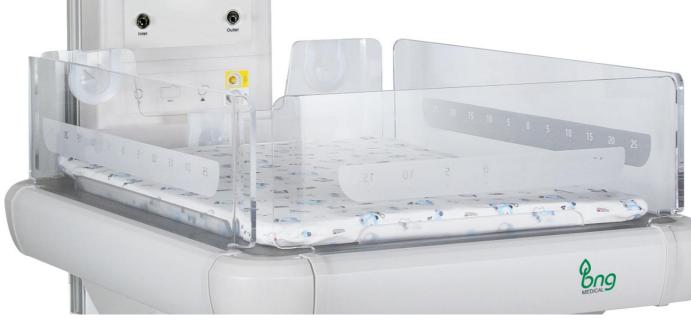

#### High Quality Transparent Guard Doors

- *Rotate damper on each sides to ensure a more quite and comfortable environment.*
- Integrated dividing ruler on each door to measure the baby easily.
- Integrated silicon tubing ports.