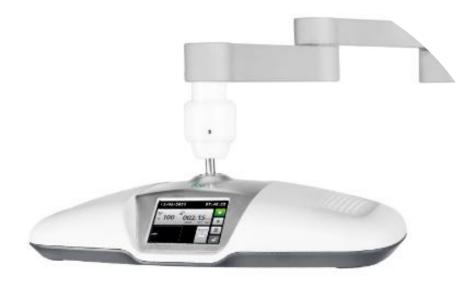

#### Convenient for taking X-ray

Ergonomic design head module with handle on both sides. Can be rotated 160  $^{\circ}$  both clockwise and anticlockwise

#### 10.4 inch high-resolution LCD touch screen with rotary knob operation

Support efficiently operate the device both through the touch screen and rotary knob