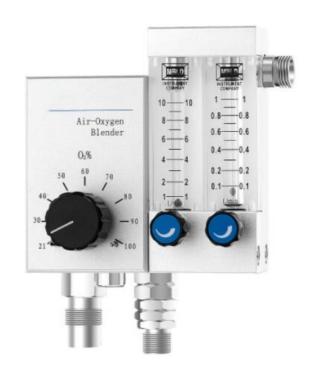

#### Air and O2 blender (Optional)

- Oxygen concentration adjustment from 21% to 100%
- Flow adjustment from 0LPM~1.0LPM and from 0LPM~10LPM
- Air/O2 supply from  $0.3MPa \sim 0.4MPa$