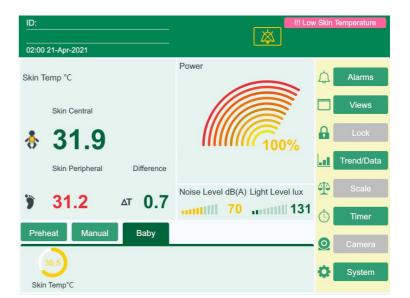

#### **Two Skin Temperature Sensor**

Two channel temperature real time monitoring and comparison, ensure a more safety treatment to the babies.

Infant central temperature

Infant peripheral temperature

#### Manual control mode

Baby control mode