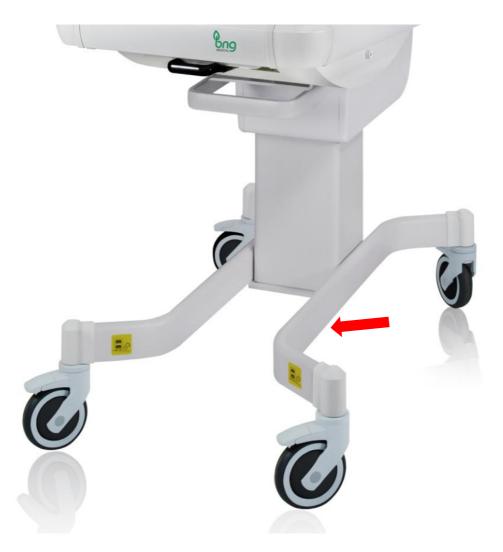

• *High strength, corrosion resistance, easy to cleaning and disinfecting.* 

- Medical grade castors, mute and anti-static design when moving the device.
- Each castors with a brake, the device can be fixed more stable on the ground.