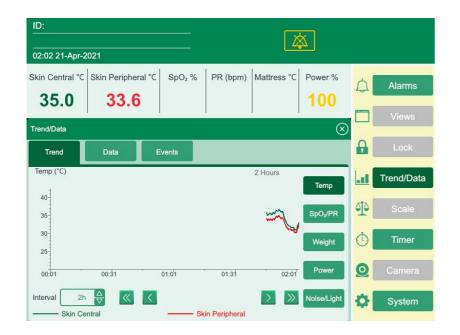

#### Trend, Data and Events review

Trend review

• Trend view maximum for 48 hours

• Maximum with 3000 events

| Skin Central °C SI                   | kin Periphera |            | 02 % PF    | R (bpm)    | ∕lattress °C | Power % 100          |         | Alarms<br>Views |
|--------------------------------------|---------------|------------|------------|------------|--------------|----------------------|---------|-----------------|
| Frend/Data                           | Data          | Events     |            |            |              | ×                    | 8       | Lock            |
|                                      | 00:00         | 00:30      | 01:00      | 01:30      | 02:00        | Temp                 | <u></u> | Trend/Dat       |
| Noise Level dB(A)<br>Light Level lux | N/A<br>N/A    | N/A<br>N/A | N/A<br>N/A | N/A<br>N/A | 52<br>130    | SpO <sub>2</sub> /PR | 90      | Scale           |
|                                      |               |            |            |            |              | Weight               | Ō       | Timer           |
|                                      |               |            |            |            |              |                      |         |                 |

#### Data review

Events review

Noise level and ambient light real time monitoring to create a more comfortable nursing environment for babies.