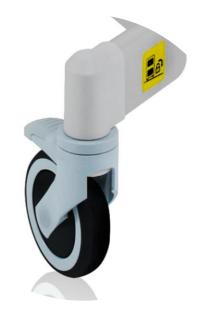

• *High strength, corrosion resistance, easy to cleaning and disinfecting.* 

- Medical grade castors, mute and anti-static design when moving the device.
- Each castors with a brake, the device can be fixed more stable on the ground.