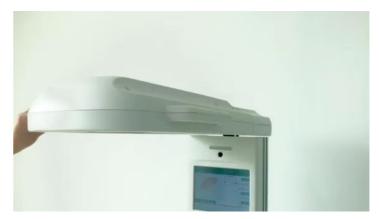

#### Convenient for taking X-ray

Ergonomic design head module with handle on both sides. Can be rotated 160  $^{\circ}$  both clockwise and anticlockwise