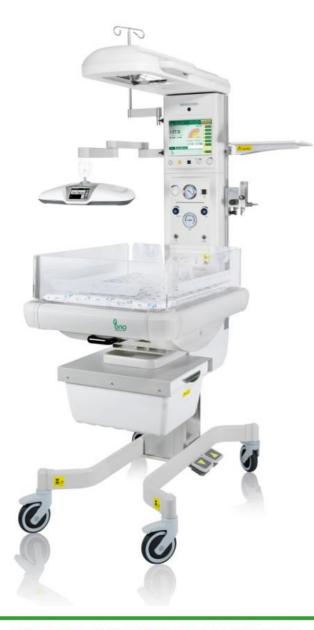

### **Products & Solution**

EcoLa series Infant Incubator

**Ecosy series Infant Warmer** 

#### **Examination Lamp**

Integrated examination lamp will be clearly to check the baby under the dimly environment. With the adjustable illumination intensity which makes the devices more humanization and comfortable.

#### **Double Sided X-ray Cassette (Optional)**

Convenient to take the X-ray from different angels without moving the baby.