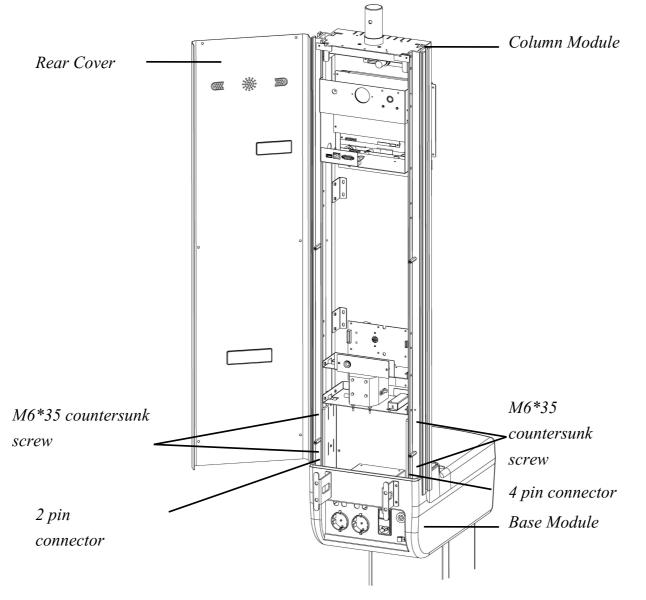

ight Adjustment (Optional)





- *IP54 protect level*
- Maximum load 2000 N
- Noise level around 48dB
- Anodised aluminum surface, rust resistance
- 3 level lifting module, maximum lifting height 30cm



#### Humanized Packaging Design

Split packaging design, transportation is more safer and saving freight costs.



| # | Description                                             | Volume        |
|---|---------------------------------------------------------|---------------|
| 1 | Ecosy930 complete device                                | $1.470 \ m^3$ |
| 2 | Ecosy930 SKD (Head module, Supporting Column, Baby bed) | $0.748 m^3$   |
| 3 | Ecosy930 Main body (Head module, Supporting Column)     | $0.208 m^3$   |



#### Assembling Instruction



6 MEDICAL 9

#### **Assembling Instruction**





#### Ecosy930 SKD solution



### Edosy930 Infant Waltmer



The BNG professional service team will response the customers within 24 hours.

more

#### **ACCESSIBLE TO HUMANITY**



Standard warranty time is 12 months. Customers have the opportunity to extend warranty time to totally 5 years. For more detailed information please inquire our sales person.



### Ecosy230 Infemi weirmer

## DISTRIBUTION

Products manufactured by BNG are sold through a combination of a direct sales force and worldwide distribution partners. Among the many benefits provided to our customers is the great combination of Sale, Service and Support.

more

#### **ACCESSIBLE TO HUMANITY**

BNG is trying to build a sales network with continental, regional and area distribution. The intention of introducing contin