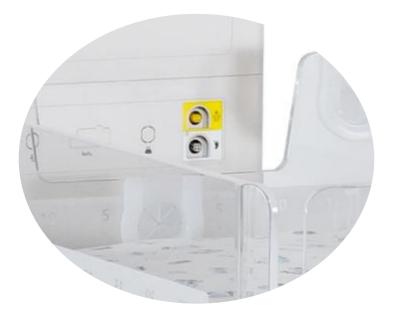

#### Hand Free Alarms Silence Sensor

Silence the alarm sound by waving the hand in front of the sensor without touching the device. It's convenient to silence the alarms and effectively prevent the occurrence of hospital infections.