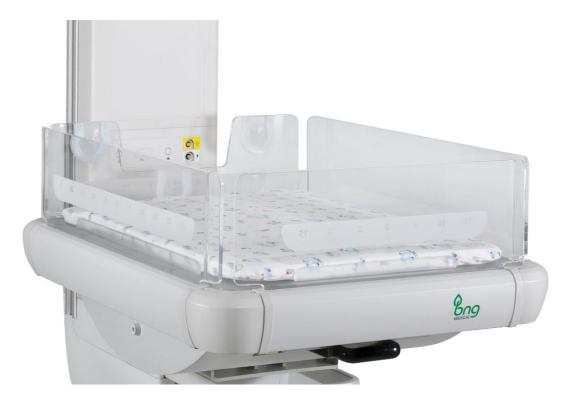

#### High Quality Transparent Guard Doors

- *Rotate damper on each sides to ensure a more quite and comfortable environment.*
- Integrated dividing ruler on each door to measure the baby easily.
- Integrated silicon tubing ports.

#### **Double Sided Bed Tilting System**

 $0 \sim 12^{\circ}$  tilting angle both from up and down side