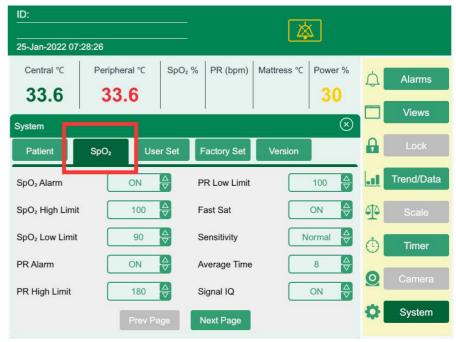

#### Integrated Spo2 module (Optional)

| Measurement & alarm range | 1~100%                              |  |  |
|---------------------------|-------------------------------------|--|--|
| Resolution                | 1%                                  |  |  |
| Accuracy                  | $\pm$ 3% (70-100%, Neo, non-motion) |  |  |
| Alarm range               | 0~100%                              |  |  |
|                           | Range: 25~240bpm                    |  |  |
| Pulse rate                | Resolution:1bpm                     |  |  |
|                           | Accuracy: $\pm 3bpm(non-motion)$    |  |  |