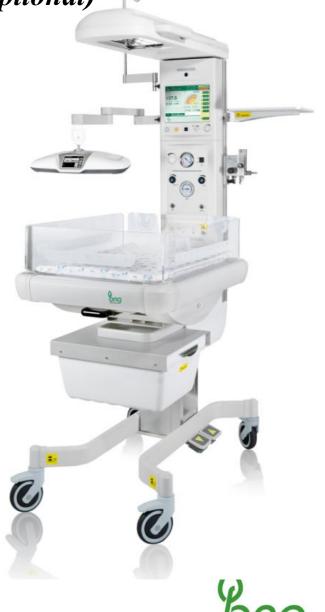

### **Products & Solution**

EcoLa series Infant Incubator

**Ecosy series Infant Warmer** 

#### **Examination Lamp**

Integrated examination lamp will be clearly to check the baby under the dimly environment. With the adjustable illumination intensity which makes the devices more humanization and comfortable.

#### Storage Drawers (Optional)

Video demonstration

- Self-locked drawer, quiet operating
- Ergonomically handle design
- *Big storage with the dimension* 480mm\*430mm\*140mm