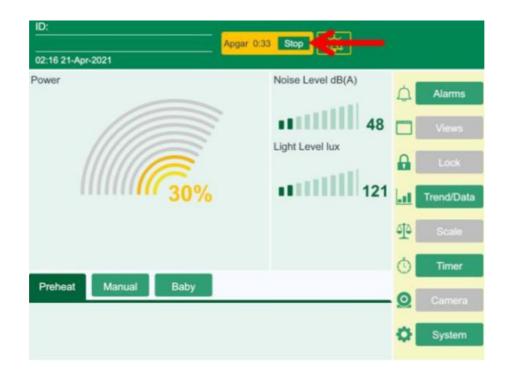

#### Apgar Timer

- Apgar timer is used to check the Apgar score at birth.
- The bell rings at 1, 3, 5 and 10 minutes.
- Press Start key to start Apgar timer.
- Press Stop key to stop and reset Apgar timer.

#### **Pre-heating model**

When baby is not on the mattress, the mattress can be preheated if the mattress is not hot enough. In preheat mode, the warmer first runs at 100% heater output for 15 minutes. Then, continue to operate with

30% heater output.