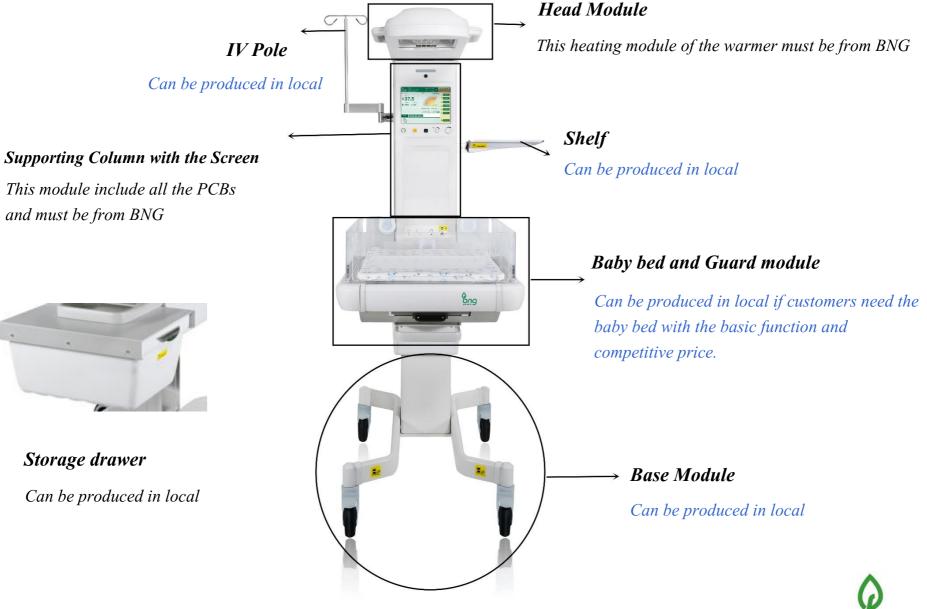

- *IP54 protect level*
- Maximum load 2000 N
- Noise level around 48dB
- Anodised aluminum surface, rust resistance
- 3 level lifting module, maximum lifting height 30cm



#### Humanized Packaging Design

Split packaging design, transportation is more safer and saving freight costs.



| # | Description                                             | Volume        |
|---|---------------------------------------------------------|---------------|
| 1 | Ecosy930 complete device                                | $1.470 \ m^3$ |
| 2 | Ecosy930 SKD (Head module, Supporting Column, Baby bed) | $0.748 m^3$   |
| 3 | Ecosy930 Main body (Head module, Supporting Column)     | $0.208 m^3$   |



#### Assembling Instruction



6 MEDICAL 9

#### **Assembling Instruction**





#### Ecosy930 SKD solution



### Edosy930 Infant Waltmer



The BNG professional service team will response the customers within 24 hours.

more

#### **ACCESSIBLE TO HUMANITY**



Standard warranty time is 12 months. Customers have the opportunity to extend warranty time to totally 5 years. For more detailed information please inquire our sales person.



### Ecosy230 Infemi weirmer

## DISTRIBUTION

Products manufactured by BNG are sold through a combination of a direct sales force and worldwide distribution partners. Among the many benefits provided to our customers is the great combination of Sale, Service and Support.

more

#### **ACCESSIBLE TO HUMANITY**

BNG is trying to build a sales network with continental, regional and area distribution. The intention of introducing continental distributors is to reduce