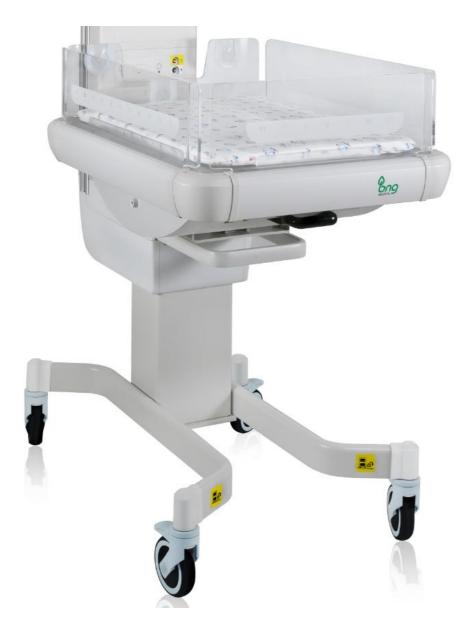

### **Products & Solution**

EcoLa series Infant Incubator

**Ecosy series Infant Warmer** 

#### All cover parts made by plastic ABS through plastic molds

- Advanced and comfortable design
- Easy for cleaning and disinfecting
- No rust resistance, avoid bacterial growth and cross infection in NICU
- With the insulation ABS plastic, protect the safety of the patient and operators