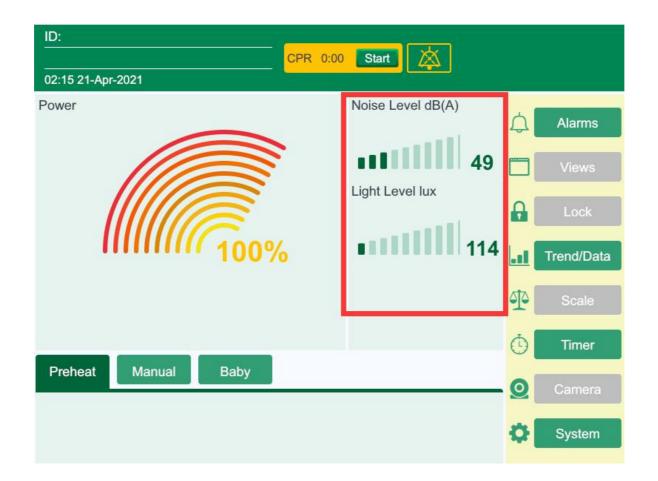

#### **CPR** Timer

- CPR timer is used for cardiopulmonary resuscitation.
- The bell rings every 30 seconds, and the timer timing 6 seconds, totally twice.
- Users can not change the timer settings.
- Press Start key to start CPR timer.
- *Press Stop key to stop and reset CPR timer.*

#### Data review

Events review

Noise level and ambient light real time monitoring to create a more comfortable nursing environment for babies.