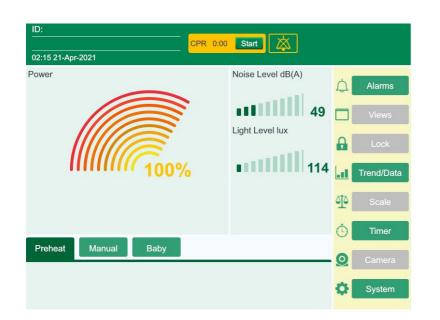

#### Temperature control modes

#### **Pre-heating model**

When baby is not on the mattress, the mattress can be preheated if the mattress is not hot enough. In preheat mode, the warmer first runs at 100% heater output for 15 minutes. Then, continue to operate with

30% heater output.

#### Manual control mode

Baby control mode