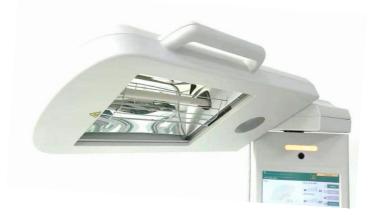

#### Radiation head tilting range $\pm 30~^\circ$

Support warm the patient from different angel

Video demonstration