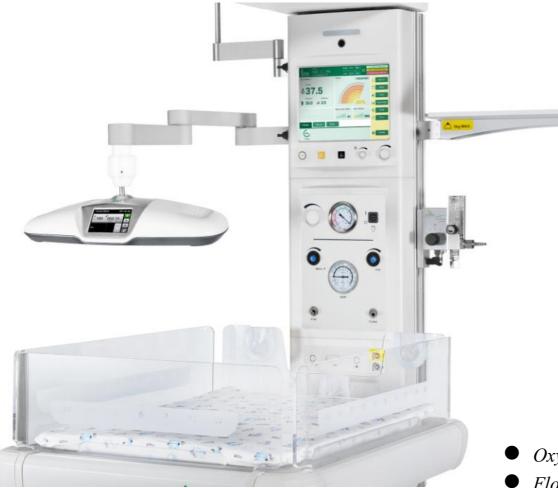

### **Products & Solution**

EcoLa series Infant Incubator

**Ecosy series Infant Warmer** 

#### 10.4 inch high-resolution LCD touch screen with rotary knob operation

Support efficiently operate the device both through the touch screen and rotary knob

#### **Examination Lamp**

Integrated examination lamp will be clearly to check the baby under the dimly environment. With the adjustable illumination intensity which makes the devices more humanization and comfortable.

Video demonstration

*Power:* 6W LED (2W \* 3pcs), long lifetime, high light and low power consumption.

LED lamp Adjustable illumination intensity:  $0 \sim 1500 lux$ 