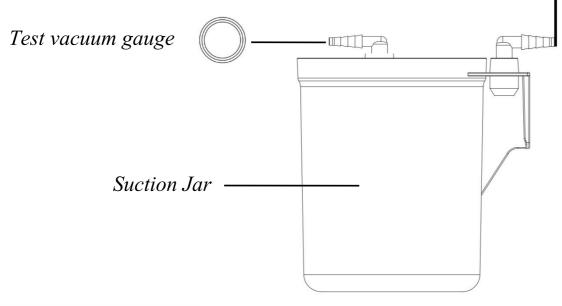

#### Integrated Resuscitator and Low Pressure Suction (Optional)

| Pressure gauge                  | -2-10kPa (-20~100cmH2O)                  |
|---------------------------------|------------------------------------------|
| Pressure limit (MAX-P)          | $@0-15LPM \leq 6kPa(60cmH2O)$            |
| Peak Inspiratory Pressure (PIP) | @5-15LPM 0.2-5.7kPa(2-57cmH2O)           |
| CPAP/PEEP                       | @5-15LPM 0.03-2.3kPa(0.3-23cmH2O)        |
| Gas source requirements         | 0.3MPa-0.4MPa capacity greater than 100L |

#### Integrated Resuscitator and Low Pressure Suction (Optional)

- Before use vacuum suction function, connect vacuum tube to the vacuum output on the rear side of radiant warmer.
- Switch vacuum function, pinch suction hose and occlude it. Turn vacuum setting knob till vacuum reaches 100mmHg, slowly release the hose pinched, vacuum decreases. When pinch the hose again, vacuum returns to100mmHg.