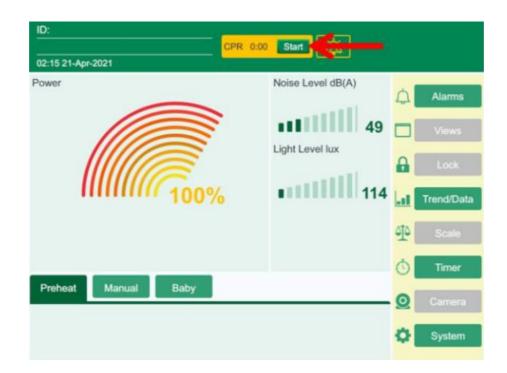

#### **CPR** and Apgar timer

#### **CPR** Timer

- CPR timer is used for cardiopulmonary resuscitation.
- The bell rings every 30 seconds, and the timer timing 6 seconds, totally twice.
- Users can not change the timer settings.
- Press Start key to start CPR timer.
- *Press Stop key to stop and reset CPR timer.*

#### Apgar Timer

- Apgar timer is used to check the Apgar score at birth.
- The bell rings at 1, 3, 5 and 10 minutes.
- Press Start key to start Apgar timer.
- Press Stop key to stop and reset Apgar timer.