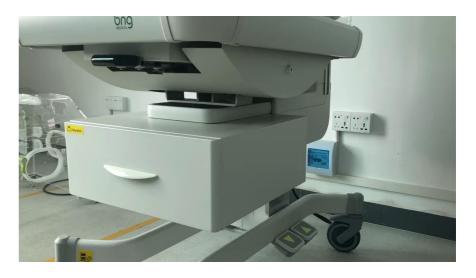

#### Storage Drawers (Optional)

Video demonstration

- Self-locked drawer, quiet operating
- Ergonomically handle design
- *Big storage with the dimension* 480mm\*430mm\*140mm