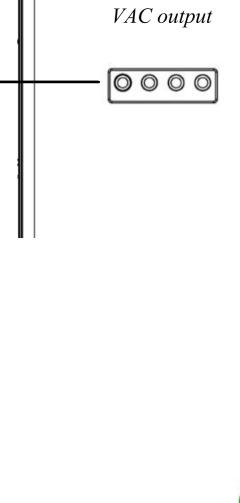

#### Integrated Resuscitator and Low Pressure Suction (Optional)

- Before use vacuum suction function, connect vacuum tube to the vacuum output on the rear side of radiant warmer.
- Switch vacuum function, pinch suction hose and occlude it. Turn vacuum setting knob till vacuum reaches 100mmHg, slowly release the hose pinched, vacuum decreases. When pinch the hose again, vacuum returns to100mmHg.