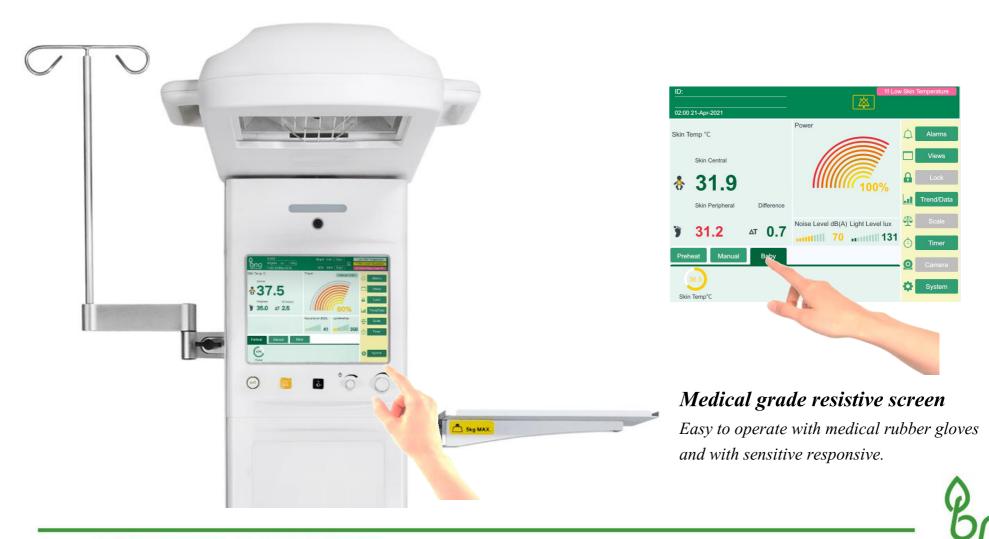

#### 10.4 inch high-resolution LCD touch screen with rotary knob operation

Support efficiently operate the device both through the touch screen and rotary knob

#### Trend, Data and Events review

Trend review

• Trend view maximum for 48 hours

• Maximum with 3000 events

| Skin Central °C SI                   | kin Periphera |            | 02 % PF    | R (bpm)    | ∕lattress °C | Power % 100          |         | Alarms<br>Views |
|--------------------------------------|---------------|------------|------------|------------|--------------|----------------------|---------|-----------------|
| Frend/Data                           | Data          | Events     |            |            |              | ×                    | 8       | Lock            |
|                                      | 00:00         | 00:30      | 01:00      | 01:30      | 02:00        | Temp                 | <u></u> | Trend/Dat       |
| Noise Level dB(A)<br>Light Level lux | N/A<br>N/A    | N/A<br>N/A | N/A<br>N/A | N/A<br>N/A | 52<br>130    | SpO <sub>2</sub> /PR | 90      | Scale           |
|                                      |               |            |            |            |              | Weight               | Ō       | Timer           |
|                                      |               |            |            |            |              |                      |         |                 |

#### Data review

Events review

Noise level and ambient light real time monitoring to create a more comfortable nursing environment for babies.