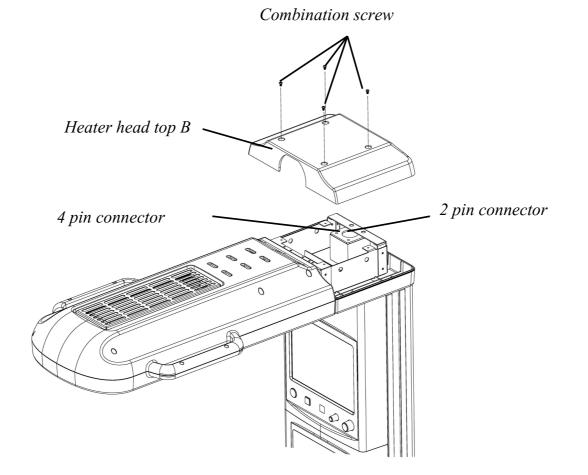

y from  $0.3MPa \sim 0.4MPa$



#### Baby Bed Height Adjustment (Optional)





- *IP54 protect level*
- Maximum load 2000 N
- Noise level around 48dB
- Anodised aluminum surface, rust resistance
- 3 level lifting module, maximum lifting height 30cm



#### Humanized Packaging Design

Split packaging design, transportation is more safer and saving freight costs.



| # | Description                                             | Volume        |
|---|---------------------------------------------------------|---------------|
| 1 | Ecosy930 complete device                                | $1.470 \ m^3$ |
| 2 | Ecosy930 SKD (Head module, Supporting Column, Baby bed) | $0.748 m^3$   |
| 3 | Ecosy930 Main body (Head module, Supporting Column)     | $0.208 m^3$   |



#### Assembling Instruction



6 MEDICAL 9

#### **Assembling Instruction**





#### Ecosy930 SKD solution



### Edosy930 Infant Waltmer



The BNG professional service team will response the customers within 24 hours.

more

#### **ACCESSIBLE TO HUMANITY**



Standard warranty time is 12 months. Customers have the opportunity to extend warranty time to totally 5 years. For more detailed information please inquire our sales person.



### Ecosy230 Infemi weirmer

## DISTRIBUTION

Products manufactured by BNG are sold through a combination of a direct sales force and worldwide distribution partners. Among the many benefits provided to our customers is the great combination of Sale, Service and Support.

more

#### **ACCESSIBLE TO HUMANITY**

BNG is trying to build a sales network with continental, regional and area d