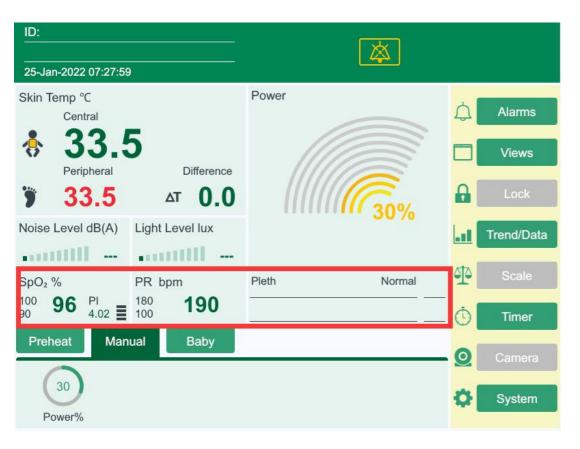

#### **Two Skin Temperature Sensor**

Two channel temperature real time monitoring and comparison, ensure a more safety treatment to the babies.

Infant central temperature

Infant peripheral temperature

#### Integrated Spo2 module (Optional)

| Measurement & alarm range | 1~100%                              |  |  |
|---------------------------|-------------------------------------|--|--|
| Resolution                | 1%                                  |  |  |
| Accuracy                  | $\pm$ 3% (70-100%, Neo, non-motion) |  |  |
| Alarm range               | 0~100%                              |  |  |
|                           | Range: 25~240bpm                    |  |  |
| Pulse rate                | Resolution:1bpm                     |  |  |
|                           | Accuracy: $\pm 3bpm(non-motion)$    |  |  |