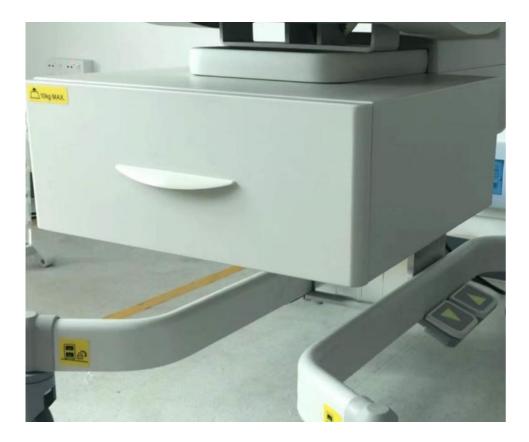

#### Storage Drawers (Optional)

Video demonstration

- Self-locked drawer, quiet operating
- Ergonomically handle design
- *Big storage with the dimension* 480mm\*430mm\*140mm