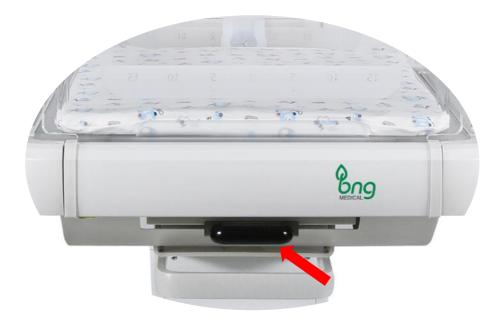

#### Convenient for taking X-ray

Ergonomic design head module with handle on both sides. Can be rotated 160  $^{\circ}$  both clockwise and anticlockwise