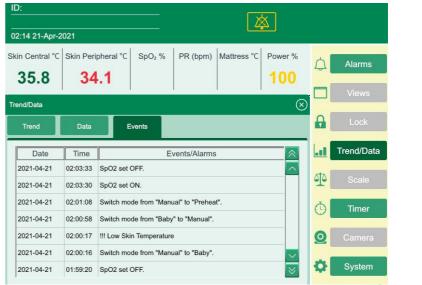

#### Trend, Data and Events review

Trend review

• Trend view maximum for 48 hours

• Maximum with 3000 events

| Skin Central °C SI                   | kin Periphera |            | 02 % PF    | R (bpm)    | ∕lattress °C | Power % 100          |         | Alarms<br>Views |
|--------------------------------------|---------------|------------|------------|------------|--------------|----------------------|---------|-----------------|
| Frend/Data                           | Data          | Events     |            |            |              | ×                    | 8       | Lock            |
|                                      | 00:00         | 00:30      | 01:00      | 01:30      | 02:00        | Temp                 | <u></u> | Trend/Dat       |
| Noise Level dB(A)<br>Light Level lux | N/A<br>N/A    | N/A<br>N/A | N/A<br>N/A | N/A<br>N/A | 52<br>130    | SpO <sub>2</sub> /PR | 90      | Scale           |
|                                      |               |            |            |            |              | Weight               | Ō       | Timer           |
|                                      |               |            |            |            |              |                      |         |                 |

#### Data review

Events review

Noise level and ambient light real time monitoring to create a more comfortable nursing environment for babies.