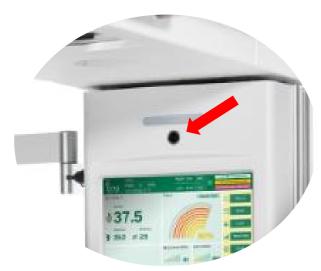

#### Hand Free Alarms Silence Sensor

Silence the alarm sound by waving the hand in front of the sensor without touching the device. It's convenient to silence the alarms and effectively prevent the occurrence of hospital infections.