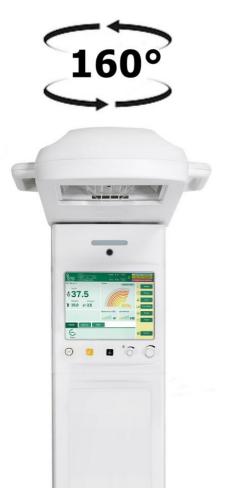

#### Convenient for taking X-ray

Ergonomic design head module with handle on both sides. Can be rotated 160  $^{\circ}$  both clockwise and anticlockwise

#### 10.4 inch high-resolution LCD touch screen with rotary knob operation

Support efficiently operate the device both through the touch screen and rotary knob