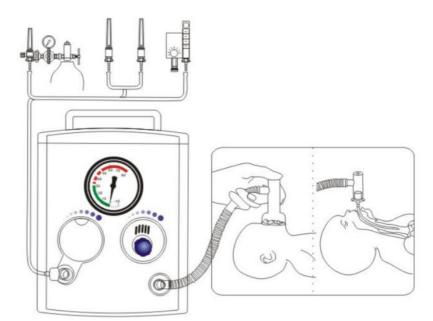

#### Integrated Resuscitator and Low Pressure Suction (Optional)

| Pressure gauge                  | -2-10kPa (-20~100cmH2O)                  |
|---------------------------------|------------------------------------------|
| Pressure limit (MAX-P)          | $@0-15LPM \leq 6kPa(60cmH2O)$            |
| Peak Inspiratory Pressure (PIP) | @5-15LPM 0.2-5.7kPa(2-57cmH2O)           |
| CPAP/PEEP                       | @5-15LPM 0.03-2.3kPa(0.3-23cmH2O)        |
| Gas source requirements         | 0.3MPa-0.4MPa capacity greater than 100L |

#### Integrated Resuscitator and Low Pressure Suction (Optional)

- Before use vacuum suction function, connect vacuum tube to the vacuum output on the rear side of radiant warmer.
- Switch vacuum function, pinch suction hose and occlude it. Turn vacuum setting knob till vacuum reaches 100mmHg, slowly release the hose pinched, vacuum decreases. When pinch the hose again, vacuum returns to100mmHg.