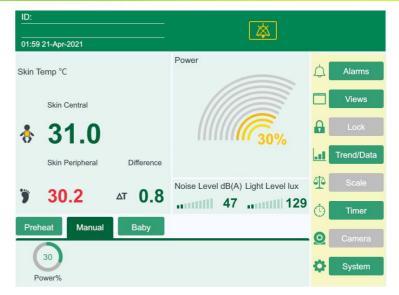

#### **Two Skin Temperature Sensor**

Two channel temperature real time monitoring and comparison, ensure a more safety treatment to the babies.

Infant central temperature

Infant peripheral temperature

#### **Pre-heating model**

When baby is not on the mattress, the mattress can be preheated if the mattress is not hot enough. In preheat mode, the warmer first runs at 100% heater output for 15 minutes. Then, continue to operate with

30% heater output.