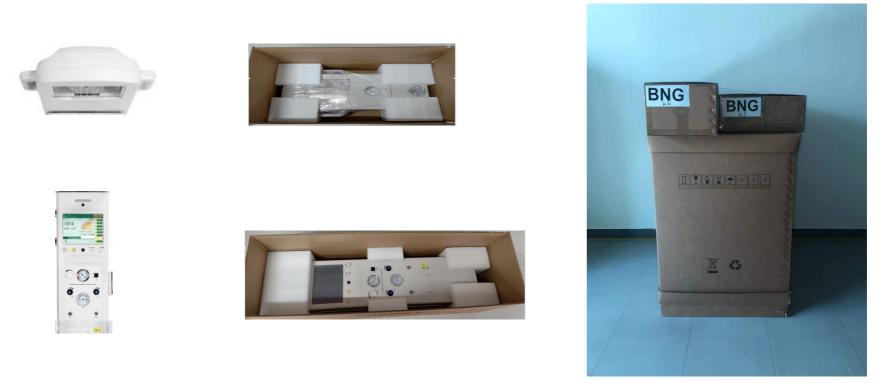

#### Humanized Packaging Design

Split packaging design, transportation is more safer and saving freight costs.

| # | Description                                             | Volume        |
|---|---------------------------------------------------------|---------------|
| 1 | Ecosy930 complete device                                | $1.470 \ m^3$ |
| 2 | Ecosy930 SKD (Head module, Supporting Column, Baby bed) | $0.748 m^3$   |
| 3 | Ecosy930 Main body (Head module, Supporting Column)     | $0.208 m^3$   |