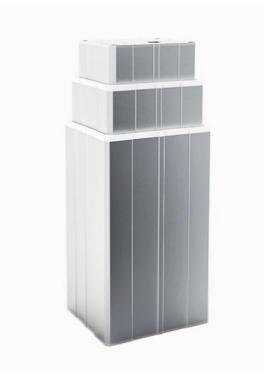

#### Baby Bed Height Adjustment (Optional)

- *IP54 protect level*
- Maximum load 2000 N
- Noise level around 48dB
- Anodised aluminum surface, rust resistance
- 3 level lifting module, maximum lifting height 30cm